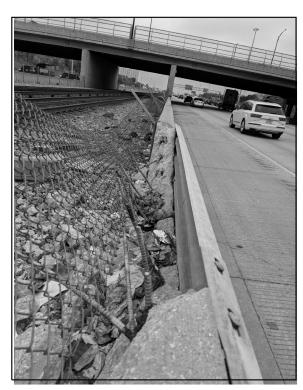

COOK COUNTY

EXISTING REINFORCEMENT TO REMAIN

LOCATION 5 DAN RYAN NORTH OF 76th ST LEFT SIDE CTA WALL

LOCATION 5. HALF DEPTH BARRIER WALL REPAIR REPLACE APPROXIMATELY 16 FT OF BARRIER WALL LOCATED AT NB I-90/94 (DAN RYAN) NORTH OF 76th ST LEFT SIDE CTA WALL

## NOTE

EXISTING REINFORCEMENT BARS EXTENDING INTO REMOVAL SHALL BE CLEANED, STRAIGHTENED AND INCORPORATED INTO THE NEW CONSTRUCTION.

GUARDRAIL SECTION TO BE RETURN TO DISTRICT BRIDGE YARD. REMOVAL OF EXISTING BROKEN CONCRETE FROM THE BARRIER WALL SHALL BE DISPOSED AS CONCRETE REMOVAL.