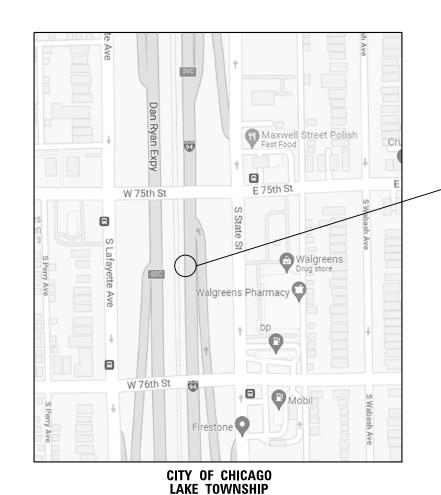

COOK COUNTY

EXISTING REINFORCEMENT TO REMAIN

LOCATION 5 DAN RYAN NORTH OF 76th ST LEFT SIDE CTA WALL

LOCATION 5. HALF DEPTH BARRIER WALL REPAIR REPLACE APPROXIMATELY 16 FT OF BARRIER WALL LOCATED AT NB I-90/94 (DAN RYAN) NORTH OF 76th ST LEFT SIDE CTA WALL

COUNTY COOK 52 21 CONTRACT NO. 62R39