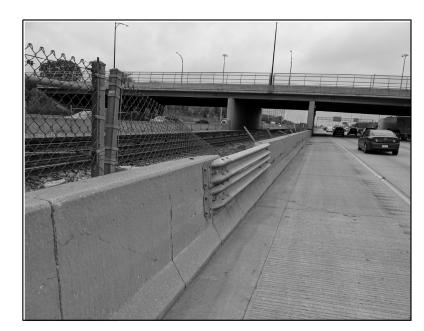

COOK COUNTY

EXISTING REINFORCEMENT TO REMAIN

LOCATION 5 DAN RYAN NORTH OF 76th ST LEFT SIDE CTA WALL

LOCATION 5. HALF DEPTH BARRIER WALL REPAIR REPLACE APPROXIMATELY 16 FT OF BARRIER WALL LOCATED AT NB I-90/94 (DAN RYAN) NORTH OF 76th ST LEFT SIDE CTA WALL

## NOTE

EXISTING REINFORCEMENT BARS EXTENDING INTO REMOVAL SHALL BE CLEANED, STRAIGHTENED AND INCORPORATED INTO THE NEW CONSTRUCTION.

GUARDRAIL SECTION TO BE RETURN TO DISTRICT BRIDGE YARD. REMOVAL OF EXISTING BROKEN CONCRETE FROM THE BARRIER WALL SHALL BE DISPOSED AS CONCRETE REMOVAL.