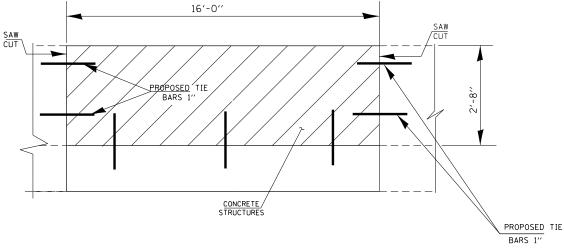

## **BILL OF MATERIALS**

|                     |         | _        |  |
|---------------------|---------|----------|--|
| ITEM                | UNIT    | QUANTITY |  |
| CONCRETE REMOVAL    | CU. YDS | 1.5      |  |
| CONCRETE STRUCTURES | CU. YDS | 1.5      |  |
| TIE BARS            | EACH    | 11       |  |
| SAW CUT             | FOOT    | 5.5      |  |
| DEBRIS REMOVAL      | L SUM   | 1        |  |
| PROTECTIVE COAT     | SQ. YDS | 6.5      |  |
| CTA FENCE           | F00T    | 100      |  |
| RPLI                | L SUM   | 0.25     |  |
|                     |         |          |  |

TRAFFIC DATA I-90⁄94 2019 ADT = 259700 SPEED LIMIT = 55 MPH

| - |  |  |  |
|---|--|--|--|

1" STAGGERED, 30" SPACING

**SECTION THRU BARRIER WALL** 

TYP.

**ELEVATION** 