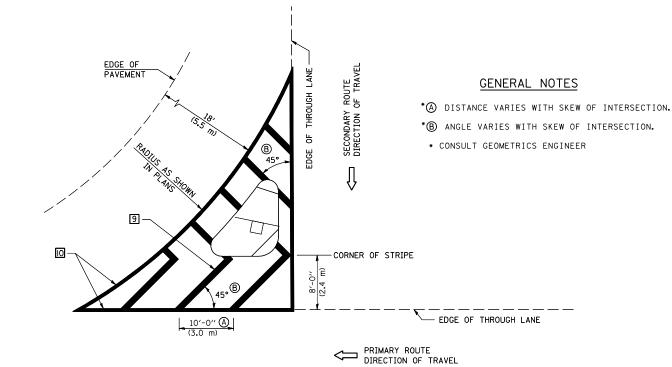

## GENERAL NOTES

- 1. WHEN MEDIANS ARE PRESENT, PAVEMENT MARKINGS ARE TO BE PLACED ADJACENT TO MEDIANS.
- SOME OF THE INFORMATION INCLUDED WITH THIS DETAIL MAY NOT BE APPLICABLE TO THIS IMPROVEMENT.
- 3. PAVEMENT MARKINGS ARE TO BE EXTENDED THROUGH OMISSIONS WHEN APPLICABLE.
- 4. A STRIPING KEY IS AVAILABLE ELSEWHERE AND SHALL BE SHOWN WHERE THE QUANTITIES ARE LISTED.
- 5. FINAL PAVEMENT MARKINGS SHALL BE IN PLACE PRIOR TO PLACING ANY RAISED REFLECTIVE PAVEMENT MARKERS.
- 6. THE FOLLOWING CRITERIA SHALL BE USED FOR SELECTING THE DIAGONAL PAVEMENT MARKING SPACING, <30 MPH USE 15' (<50 km/h USE 4.5 m) 30-45 MPH USE 20' (50-75 km/h USE 6.0 m) >45 MPH USE 30' (>75 km/h USE 9.0 m)