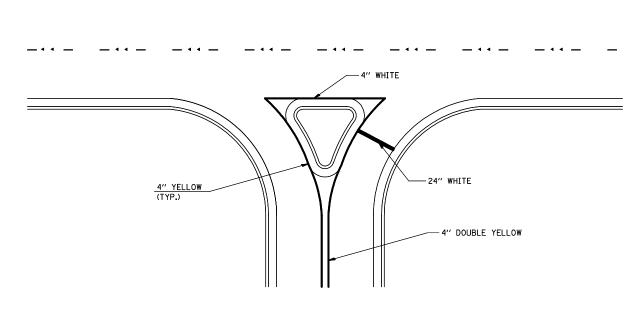

THE ACTUAL MEDIAN CONFIGURATION WILL BE AS

SHOWN IN THE PLANS (TAPER OR REVERSE CURVE).

RUMBLE & MOUNTABLE MEDIANS SHALL BE OUTLINED WITH  $\fbox{2}$  .

RIGHT IN - RIGHT OUT ACCESS

<u>ISLAND</u>

Note: All dimensions are in INCHES (millimeters) unless otherwise shown.