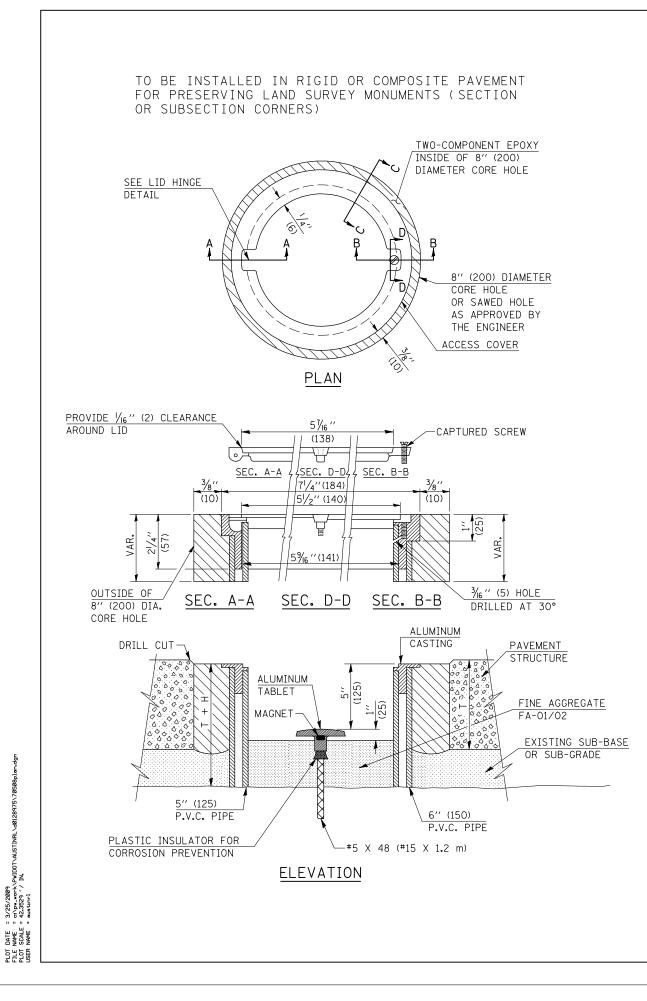

DESIGNER NOTE:

|                                                                                                                                                                                                                                                                                                                                                                                                                                                                                                              |                                                                                                                                                                                |                                                                                                                                                                                                                  |                                                                                                                              |                                                                                                                                                                     | CONTR              | ACT NO. | 70508       |
|--------------------------------------------------------------------------------------------------------------------------------------------------------------------------------------------------------------------------------------------------------------------------------------------------------------------------------------------------------------------------------------------------------------------------------------------------------------------------------------------------------------|--------------------------------------------------------------------------------------------------------------------------------------------------------------------------------|------------------------------------------------------------------------------------------------------------------------------------------------------------------------------------------------------------------|------------------------------------------------------------------------------------------------------------------------------|---------------------------------------------------------------------------------------------------------------------------------------------------------------------|--------------------|---------|-------------|
|                                                                                                                                                                                                                                                                                                                                                                                                                                                                                                              |                                                                                                                                                                                |                                                                                                                                                                                                                  | F.A<br>RTE.                                                                                                                  | SECTION                                                                                                                                                             | COUNTY             | TOTAL   |             |
|                                                                                                                                                                                                                                                                                                                                                                                                                                                                                                              |                                                                                                                                                                                |                                                                                                                                                                                                                  | 709                                                                                                                          | (104)RS-1                                                                                                                                                           | MCLEAN             | 21      | 21          |
| NS FOR ACCESS COVER FOR USI<br>MARKER COVER ASSEMBLY(S): 1<br>IAL ALUMINUM ALLOY THAT IS<br>'HE ACCESS COVER SHALL BE S<br>PROVIDE A SNUG FIT, INCORPO<br>DE A STANDARD 6" (150 mm) DI<br>DIAMETER, SCHEDULE 40 PVC P<br>ORM 1" (25 mm) THICK TOP SU<br>INE-STAMPED INTO IT. THE AC<br>APTURED SCREW AND AN OPPOSI<br>MECHANISM. THE ACCESS COVE<br>FOR CLEANING AND DRAINAGE,<br>ACCESS COVER, TO THE DRILLE<br>INLESS CAPTURED SCREW. COM<br>(5-7.5%. STRENGTH: YIELD - 19<br>SPECIFICATIONS: ALLOY 535.0; | THE AC<br>COMPA<br>PECIAL<br>RATING<br>AMETE<br>IPE.<br>RFACE<br>CESS 0<br>NG RE<br>CESS 0<br>NG RE<br>CESS 0<br>NG RE<br>CONT<br>DRILLO<br>DAND<br>POSITI<br>9,000-<br>N; ELO | CESS COVEF<br>RABLE TO B<br>LY ENGINEE<br>G EQUIDISTA<br>R, OR OUTS:<br>THE ACCESS<br>TO PERMIT<br>COVER SHAL<br>CESSED HING<br>LL INCORPO<br>ED AT 30° I<br>TAPPED HC<br>ION: ALUMIN<br>21,000 PSI<br>NGATION - | Y WIL<br>RONZ<br>RED<br>NT L<br>IDE A<br>COVI<br>INFO<br>L INC<br>GE AS<br>RATE<br>NSIDI<br>DLE P<br>UM 9<br>(131-1<br>10-15 | L BE CAST<br>E IN<br>AND<br>OCKING<br>STANDARD<br>ER SHALL H/<br>RMATION TO<br>CLUDE A<br>SSEMBLY AS<br>A SPECIAL<br>E THE<br>ROVIDED<br>2-93%;<br>45 MPa);<br>% IN |                    |         |             |
| SURVEY MARKER, TYPE I, (SI<br>CONTRACTOR AND SET BY A<br>RVEYOR (SEE SPECIAL DETA<br>AND RE-BAR SPECIFICATIONS                                                                                                                                                                                                                                                                                                                                                                                               | N ILL<br>IL SH                                                                                                                                                                 | INOIS PRO                                                                                                                                                                                                        | FESS                                                                                                                         | IONAL                                                                                                                                                               |                    |         |             |
| BILL OF MAT                                                                                                                                                                                                                                                                                                                                                                                                                                                                                                  | ERIA                                                                                                                                                                           | L                                                                                                                                                                                                                |                                                                                                                              |                                                                                                                                                                     |                    |         |             |
| CASTING OF THE DIMENSION<br>SUBJECT TO ENGINEER'S AP<br>125 mm OR 150 mm) DIAMET<br>TABLET, STAMPED IN ACCOR<br>(#15 X 1.2 m ) RE-BAR, EPC                                                                                                                                                                                                                                                                                                                                                                   | PROVA<br>FER P<br>DANCE                                                                                                                                                        | L OF SHOF<br>.V.C. PIPE,<br>E WITH ST/                                                                                                                                                                           | P DR<br>SCH<br>ANDA                                                                                                          | AWINGS,<br>HEDULE 40,<br>RD 667101.                                                                                                                                 |                    |         |             |
| THE CASTING SHALL BE<br>CORE HOLE WITH TWO-CO<br>PORTIONS OF ARTICLE<br>ALL SURVEY MARKER (V.<br>BELOW THE FINAL SURF                                                                                                                                                                                                                                                                                                                                                                                        | OMPON<br>1025.<br>AULTS                                                                                                                                                        | NENT EPO><br>01 OF TH                                                                                                                                                                                            | (Y C<br>IE S                                                                                                                 | ONFORMIN<br>TANDARD                                                                                                                                                 | G TO AF<br>SPECIFI | PLICA   | BLE<br>DNS. |
| THE 8'' (200mm) DIAM<br>APPROVAL OF THE ENGI                                                                                                                                                                                                                                                                                                                                                                                                                                                                 |                                                                                                                                                                                |                                                                                                                                                                                                                  | .ES                                                                                                                          | HALL BE S                                                                                                                                                           | SUBJECT            | то т    | ΉE          |
|                                                                                                                                                                                                                                                                                                                                                                                                                                                                                                              |                                                                                                                                                                                |                                                                                                                                                                                                                  |                                                                                                                              | nensions a<br>unless ot                                                                                                                                             |                    |         | ۱.          |
| REVISIONS<br>REPLACED DETAIL D-1.04                                                                                                                                                                                                                                                                                                                                                                                                                                                                          | TJB                                                                                                                                                                            | ILLINO                                                                                                                                                                                                           | IS DE                                                                                                                        | PARTMENT OF                                                                                                                                                         | TRANSPO            | RTATION |             |
|                                                                                                                                                                                                                                                                                                                                                                                                                                                                                                              |                                                                                                                                                                                | SUR                                                                                                                                                                                                              | VEY                                                                                                                          | ′ MARK                                                                                                                                                              | ER V               | AULT    | -           |
|                                                                                                                                                                                                                                                                                                                                                                                                                                                                                                              |                                                                                                                                                                                | DIGTO                                                                                                                                                                                                            | <b>T</b> -                                                                                                                   |                                                                                                                                                                     |                    |         |             |
|                                                                                                                                                                                                                                                                                                                                                                                                                                                                                                              | -                                                                                                                                                                              |                                                                                                                                                                                                                  | . 6                                                                                                                          |                                                                                                                                                                     | NII X112           |         |             |

**DISTRICT 5 DETAIL NO. X0301232**