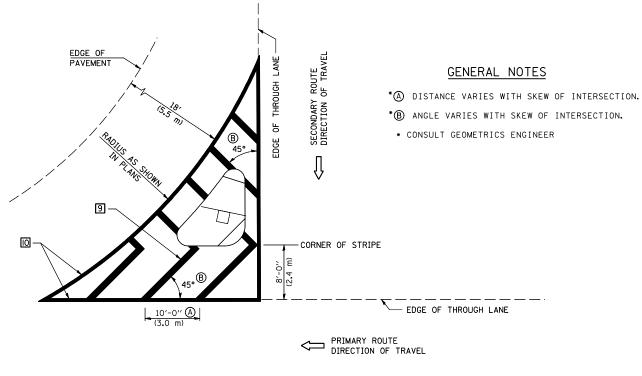

## GENERAL NOTES

- 1. WHEN MEDIANS ARE PRESENT, PAVEMENT MARKINGS ARE TO BE PLACED ADJACENT TO MEDIANS.
- SOME OF THE INFORMATION INCLUDED WITH THIS DETAIL MAY NOT BE APPLICABLE TO THIS IMPROVEMENT.
- PAVEMENT MARKINGS ARE TO BE EXTENDED THROUGH OMISSIONS WHEN APPLICABLE.
- 4. A STRIPING KEY IS AVAILABLE ELSEWHERE AND SHALL BE SHOWN WHERE THE QUANTITIES ARE LISTED.
- 5. FINAL PAVEMENT MARKINGS SHALL BE IN PLACE PRIOR TO PLACING ANY RAISED REFLECTIVE PAVEMENT MARKERS.
- 6. THE FOLLOWING CRITERIA SHALL BE USED FOR SELECTING THE DIAGONAL PAVEMENT MARKING SPACING, <30 MPH USE 15' (<50 km/h USE 4.5 m) 30-45 MPH USE 20' (50-75 km/h USE 6.0 m) >45 MPH USE 30' (>75 km/h USE 9.0 m)