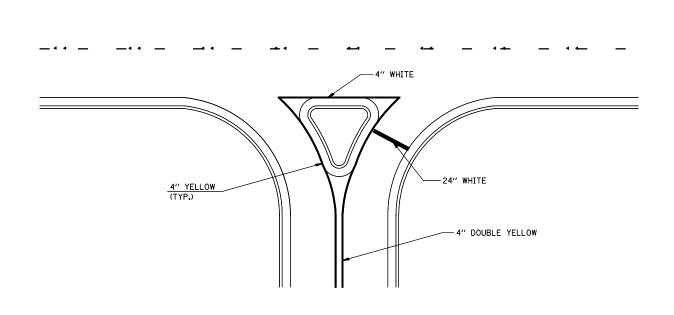

## GENERAL NOTES

- 1. WHEN MEDIANS ARE PRESENT, PAVEMENT MARKINGS ARE TO BE PLACED ADJACENT TO MEDIANS.
- SOME OF THE INFORMATION INCLUDED WITH THIS DETAIL MAY NOT BE APPLICABLE TO THIS IMPROVEMENT.
- PAVEMENT MARKINGS ARE TO BE EXTENDED THROUGH OMISSIONS WHEN APPLICABLE.
- 4. A STRIPING KEY IS AVAILABLE ELSEWHERE AND SHALL BE SHOWN WHERE THE QUANTITIES ARE LISTED.
- 5. FINAL PAVEMENT MARKINGS SHALL BE IN PLACE PRIOR TO PLACING ANY RAISED REFLECTIVE PAVEMENT MARKERS.
- 6. THE FOLLOWING CRITERIA SHALL BE USED FOR SELECTING THE DIAGONAL PAVEMENT MARKING SPACING, <30 MPH USE 15' (<50 km/h USE 4.5 m) 30-45 MPH USE 20' (50-75 km/h USE 6.0 m) >45 MPH USE 30' (>75 km/h USE 9.0 m)

<u>ISLAND</u>

RIGHT IN - RIGHT OUT ACCESS

Note: All dimensions are in INCHES (millimeters) unless otherwise shown.

|                                         |                             |            |                 |                              |                              |                                      |           | DISTRICT 5 DETAIL NO. 7800AAAA |                     |                        |  |
|-----------------------------------------|-----------------------------|------------|-----------------|------------------------------|------------------------------|--------------------------------------|-----------|--------------------------------|---------------------|------------------------|--|
| FILE NAME =                             | USER NAME = cearlockjd      | DESIGNED - | REVISED - 11/06 |                              |                              | PAVEMENT MARKING AND MARKERS         | F.A.P.    | SECTION                        | COUNTY              | TOTAL SHEET SHEETS NO. |  |
| c:\pw_work\pwidot\cearlockJd\d0124787\7 | 714-sht-details.dgn         | DRAWN -    | REVISED -       | STATE OF ILLINOIS            | (RURAL & URBAN APPLICATIONS) |                                      | 323       | (147,148,149)RS                | S-4 Edgar           | 23 19                  |  |
|                                         | PLOT SCALE = 40.0000 '/ IN. | CHECKED -  | REVISED -       | DEPARTMENT OF TRANSPORTATION |                              |                                      |           | · · ·                          |                     | CT NO. 70714           |  |
|                                         | PLOT DATE = 4/9/2009        | DATE -     | REVISED -       |                              | SCALE:                       | SHEET NO. 3 OF 4 SHEETS STA. TO STA. | FED. ROAL | D DIST. NO. ILLINOI            | IS FED. AID PROJECT |                        |  |