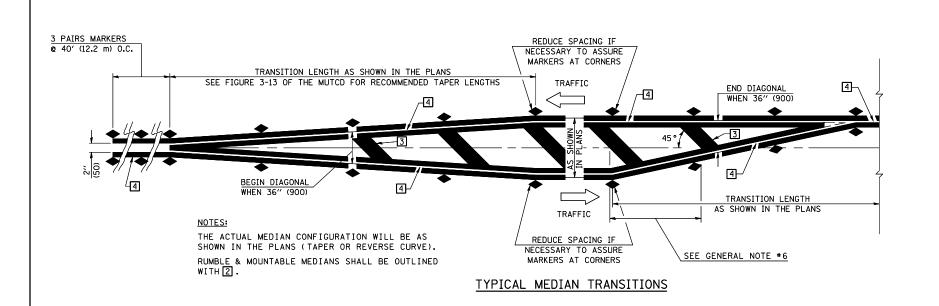

## GENERAL NOTES

- 1. WHEN MEDIANS ARE PRESENT, PAVEMENT MARKINGS ARE TO BE PLACED ADJACENT TO MEDIANS.
- SOME OF THE INFORMATION INCLUDED WITH THIS DETAIL MAY NOT BE APPLICABLE TO THIS IMPROVEMENT.
- PAVEMENT MARKINGS ARE TO BE EXTENDED THROUGH OMISSIONS WHEN APPLICABLE.
- 4. A STRIPING KEY IS AVAILABLE ELSEWHERE AND SHALL BE SHOWN WHERE THE QUANTITIES ARE LISTED.
- 5. FINAL PAVEMENT MARKINGS SHALL BE IN PLACE PRIOR TO PLACING ANY RAISED REFLECTIVE PAVEMENT MARKERS.
- 6. THE FOLLOWING CRITERIA SHALL BE USED FOR SELECTING THE DIAGONAL PAVEMENT MARKING SPACING, <30 MPH USE 15' (<50 km/h USE 4.5 m) 30-45 MPH USE 20' (50-75 km/h USE 6.0 m) >45 MPH USE 30' (>75 km/h USE 9.0 m)