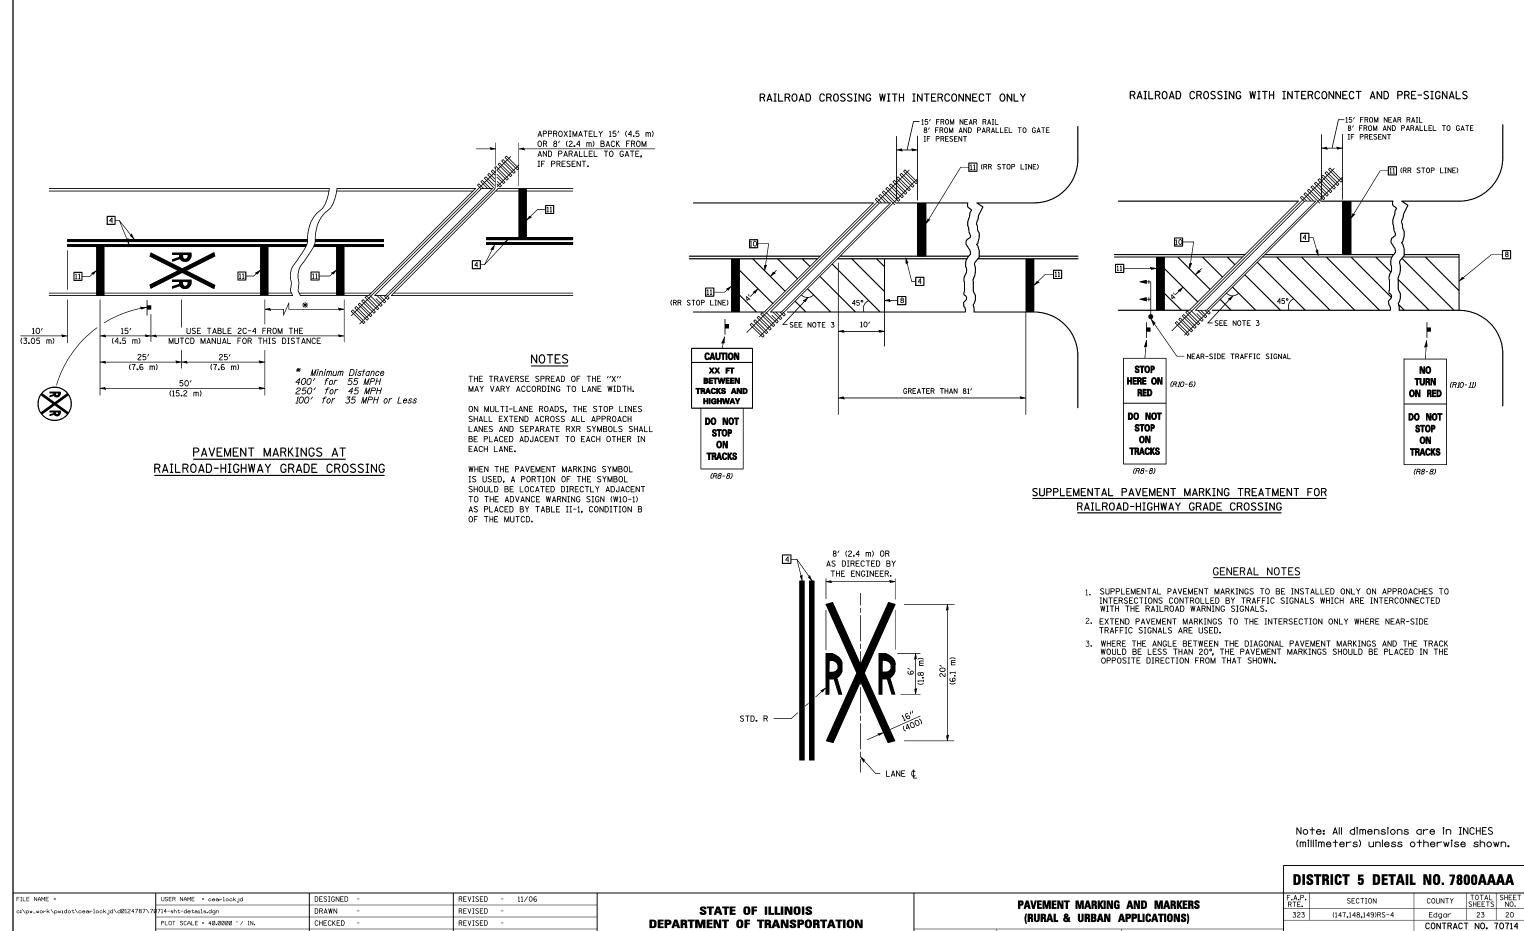

TO STA.

FED. ROAD DIST. NO. ILLINOIS FED. AID PROJECT

| FILE NAME =                             | USER NAME = cearlockjd      | DESIGNED - | REVISED - 11/06 |                              |                  | DAVEMENT N        |        |         |
|-----------------------------------------|-----------------------------|------------|-----------------|------------------------------|------------------|-------------------|--------|---------|
| c:\pw_work\pwidot\cearlockjd\d0124787\7 | 1714-sht-details.dgn        | DRAWN -    | REVISED -       | STATE OF ILLINOIS            | PAVEMENT MARKING |                   |        |         |
|                                         | PLOT SCALE = 40.0000 '/ IN. | CHECKED -  | REVISED -       | DEPARTMENT OF TRANSPORTATION |                  | (RURAL & URBAN AP |        | APPLICA |
|                                         | PLOT DATE = 4/9/2009        | DATE -     | REVISED -       |                              | SCALE:           | SHEET NO. 4 OF 4  | SHEETS | STA.    |