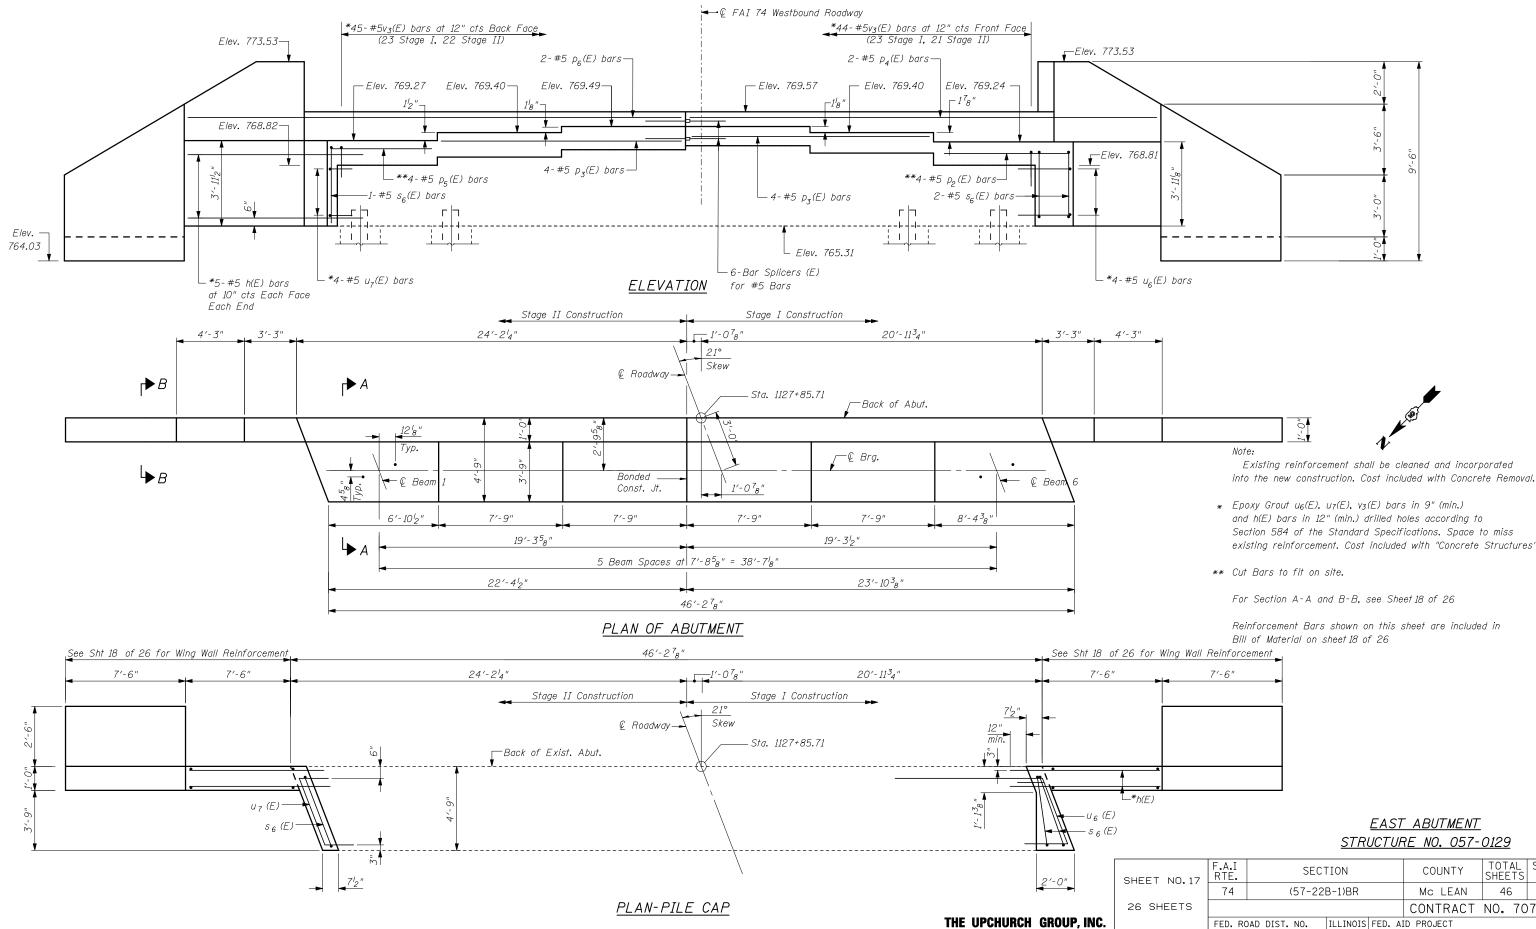

## STATE OF ILLINOIS DEPARTMENT OF TRANSPORTATION

- and h(E) bars in 12" (min.) drilled holes according to Section 584 of the Standard Specifications. Space to miss existing reinforcement. Cost included with "Concrete Structures".

## EAST ABUTMENT STRUCTURE NO. 057-0129

| NO.17 | F.A.I<br>RTE. | SECTION       |          |           | COUNTY   | TOTAL<br>SHEETS | SHEET<br>NO. |
|-------|---------------|---------------|----------|-----------|----------|-----------------|--------------|
|       | 74            | (57-22B-1)BR  |          |           | Mc LEAN  | 46              | 27           |
| HEETS |               |               |          |           | CONTRACT | NO. 70          | 721          |
|       | FED. RC       | DAD DIST. NO. | ILLINOIS | D PROJECT |          |                 |              |