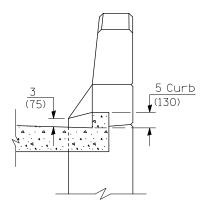

PARAPET TO CURB TRANSITION
PILE BENT ABUTMENT

PARAPET TO CURB TRANSITION
INTEGRAL ABUTMENT

PARAPET TO CURB TRANSITION
VAULTED ABUTMENT

SECTION I - I

SECTION H - H

|   | BRIDGE APPROACH PAVEMENT DETAIL |             |      |        |      |         | F.A.I<br>RTE.             | SECTION      | COUNTY  | TOTAL<br>SHEETS | SHEET<br>NO. |
|---|---------------------------------|-------------|------|--------|------|---------|---------------------------|--------------|---------|-----------------|--------------|
| ١ |                                 |             |      |        |      |         | 74                        | (57-22B-1)BR | MCLEAN  | 46              | 40           |
| ı |                                 |             |      |        |      |         |                           |              | CONTRAC | T NO.           | 70721        |
|   | SCALE:                          | SHEET NO. 4 | OF 4 | SHEETS | STA. | TO STA. | ILLINOIS FED. AID PROJECT |              |         |                 |              |