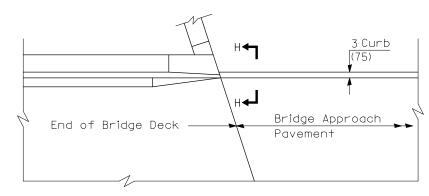

PARAPET TO CURB TRANSITION
PILE BENT ABUTMENT

PARAPET TO CURB TRANSITION
INTEGRAL ABUTMENT

PARAPET TO CURB TRANSITION
VAULTED ABUTMENT

SECTION I - I

SECTION H - H

|   | BRIDGE APPROACH PAVEMENT DETAIL |             |      |        |      |         | F.A.I<br>RTE.             | SECTION      | COUNTY  | TOTAL<br>SHEETS | SHEET<br>NO. |
|---|---------------------------------|-------------|------|--------|------|---------|---------------------------|--------------|---------|-----------------|--------------|
| ١ |                                 |             |      |        |      |         | 74                        | (57-22B-1)BR | MCLEAN  | 46              | 40           |
| ı |                                 |             |      |        |      |         |                           |              | CONTRAC | T NO.           | 70721        |
|   | SCALE:                          | SHEET NO. 4 | OF 4 | SHEETS | STA. | TO STA. | ILLINOIS FED. AID PROJECT |              |         |                 |              |