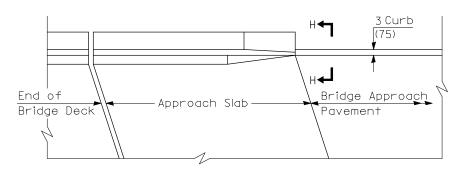

PARAPET TO CURB TRANSITION
PILE BENT ABUTMENT

PARAPET TO CURB TRANSITION
INTEGRAL ABUTMENT

PARAPET TO CURB TRANSITION
VAULTED ABUTMENT

SECTION I - I

SECTION H - H

|   | BRIDGE APPROACH PAVEMENT DETAIL |             |      |        |      |         | F.A.I<br>RTE.             | SECTION      | COUNTY  | TOTAL<br>SHEETS | SHEET<br>NO. |
|---|---------------------------------|-------------|------|--------|------|---------|---------------------------|--------------|---------|-----------------|--------------|
| ١ |                                 |             |      |        |      |         | 74                        | (57-22B-1)BR | MCLEAN  | 46              | 40           |
| ı |                                 |             |      |        |      |         |                           |              | CONTRAC | T NO.           | 70721        |
|   | SCALE:                          | SHEET NO. 4 | OF 4 | SHEETS | STA. | TO STA. | ILLINOIS FED. AID PROJECT |              |         |                 |              |