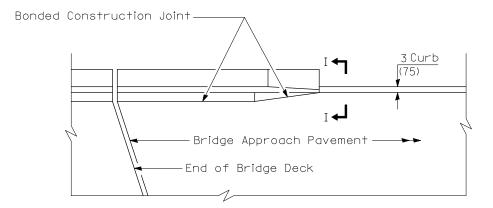

PARAPET TO CURB TRANSITION
PILE BENT ABUTMENT

PARAPET TO CURB TRANSITION
INTEGRAL ABUTMENT

PARAPET TO CURB TRANSITION
VAULTED ABUTMENT

SECTION I - I

SECTION H - H

|   | BRIDGE APPROACH PAVEMENT DETAIL |             |      |        |      |         | F.A.I<br>RTE.             | SECTION      | COUNTY  | TOTAL<br>SHEETS | SHEET<br>NO. |
|---|---------------------------------|-------------|------|--------|------|---------|---------------------------|--------------|---------|-----------------|--------------|
| ١ |                                 |             |      |        |      |         | 74                        | (57-22B-1)BR | MCLEAN  | 46              | 40           |
| ı |                                 |             |      |        |      |         |                           |              | CONTRAC | T NO.           | 70721        |
|   | SCALE:                          | SHEET NO. 4 | OF 4 | SHEETS | STA. | TO STA. | ILLINOIS FED. AID PROJECT |              |         |                 |              |