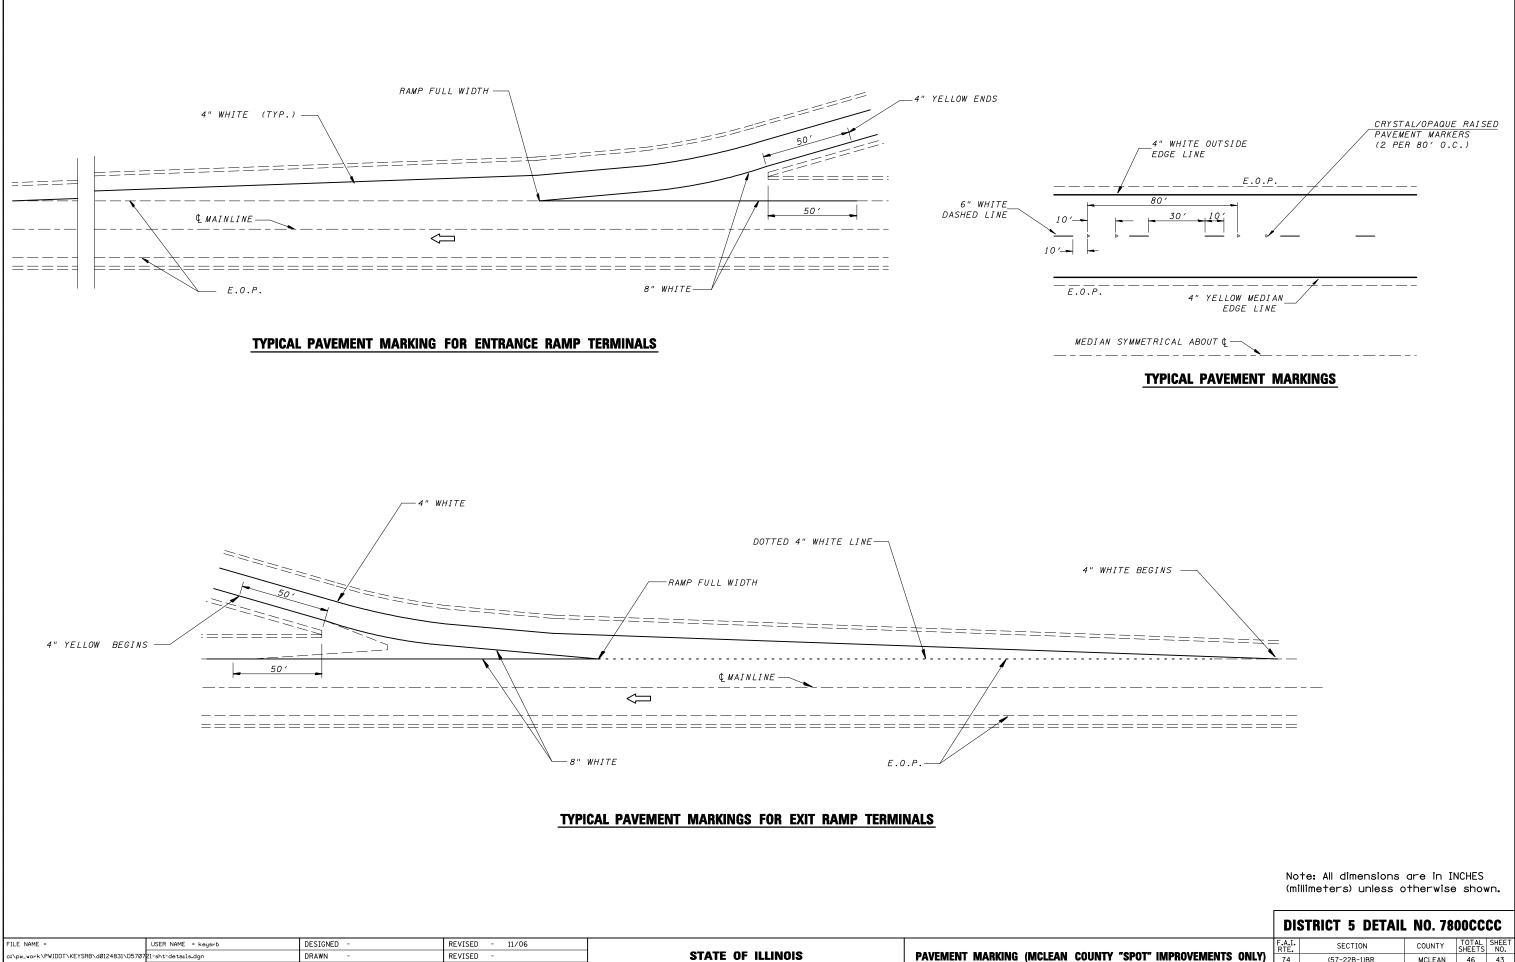

| INFICE -                           | OSEN NHILE - Keysro          | DESIGNED  | 11/00     |                              |             |                     |  |
|------------------------------------|------------------------------|-----------|-----------|------------------------------|-------------|---------------------|--|
| _work\PWIDOT\KEYSRB\d0124831\D5707 | 21-sht-details.dgn           | DRAWN -   | REVISED - | STATE OF ILLINOIS            | PAVEMENT M/ | RKING (MCLEAN COUN  |  |
|                                    | PLOT SCALE = 100.0000 '/ IN. | CHECKED - | REVISED - | DEPARTMENT OF TRANSPORTATION |             |                     |  |
|                                    | PLOT DATE = 2/24/2009        | DATE -    | REVISED - |                              | SCALE:      | SHE