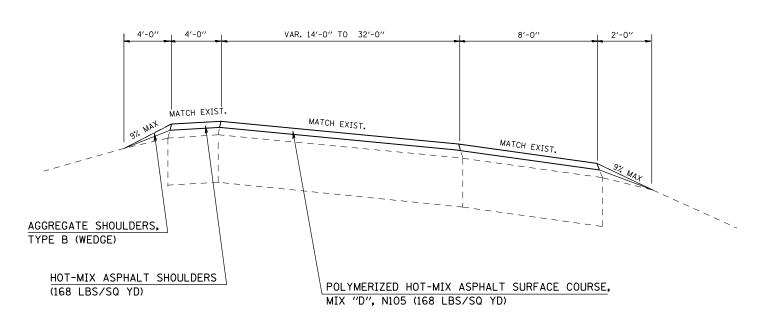

## 3 PROPOSED TYPICAL SECTION

CARLOCK WEIGH STATION

 STATION
 TO
 STATION

 WB 0+00.00
 7+01.75

 EB 0+00.00
 7+04.24

NOT TO SCALE

SHEET 3 OF 5

| F | FILE NAME =                            | USER NAME = shererjm         | DESIGNED - JMS    | REVISED - |                              |                                                      | F.A.P. SECTION                         | COUNTY TOTAL SHEET |
|---|----------------------------------------|------------------------------|-------------------|-----------|------------------------------|------------------------------------------------------|----------------------------------------|--------------------|
| ( | :\pw_work\PWIDOT\SHERERJM\dØ115027\D57 | 0761-sht-typical.dgn         | DRAWN - JMS       | REVISED - | STATE OF ILLINOIS            | EXISTING & PROPOSED TYPICAL SECTIONS                 | 74 (57-18.19)RS-2(9-1.57-5)RS          | MCLEAN 38 10       |
|   |                                        | PLOT SCALE = 100.0000 '/ IN. | CHECKED -         | REVISED - | DEPARTMENT OF TRANSPORTATION |                                                      |                                        | CONTRACT NO. 70761 |
|   |                                        | PLOT DATE = 4/5/2009         | DATE - 02/27/2009 | REVISED - |                              | SCALE: NO SCALE SHEET NO. 3 OF 5 SHEETS STA. TO STA. | FED. ROAD DIST. NO.   ILLINOIS FED. AI |                    |