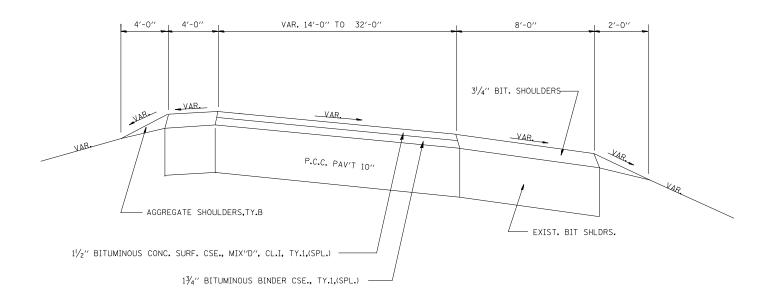

## **EXISTING TYPICAL SECTION**

CARLOCK WEIGH STATION

 STATION
 TO
 STATION

 WB 0+00.00
 7+01.75

 EB 0+00.00
 7+04.24

NOT TO SCALE