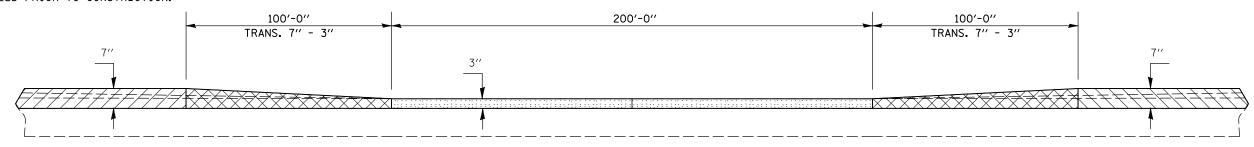

## DETAIL FOR DRIVING LANE MILLING TRANSITION UNDER OVERHEAD STRUCTURES

STATION EB 1621+91.36 WB 1621+09.32 STATION EB 1625+91. 36 (S. N. 057-0114) WB 1625+09. 32 (S. N. 057-0114)

NOTE: UPON COMPLETION OF THE PROJECT, THE VERTICAL CLEARANCES OF ALL AFFECTED OVERHEAD STRUCTURES SHALL BE VERIFIED AND REPORTED TO THE BUREAU OF OPERATIONS BY THE RESIDENT ENGINEER.

NOTE: AREA OF MILLING TRANSITION SHALL BE INCLUDED IN THE CONTRACT UNIT PRICE FOR THE VARIOUS PAY ITEMS FOR HOT-MIX ASPHALT SURFACE REMOVAL OF THE DEPTH SPECIFIED AND NO ADDITIONAL COMPENSATION SHALL BE ALLOWED.

THE VARIOUS PAY ITEMS REPRESENT
THE BEST INFORMATION AVAILABLE AT THE TIME
OF COMPLETION OF THE PLANS FOR LETTING.
VARIATIONS IN LOCATIONS AND LENGTHS MAY OCCUR.
ALL MEASUREMENTS SHALL BE VARIFIED BY THE ENGINEER
IN THE FIELD PRIOR TO CONSTRUCTION.