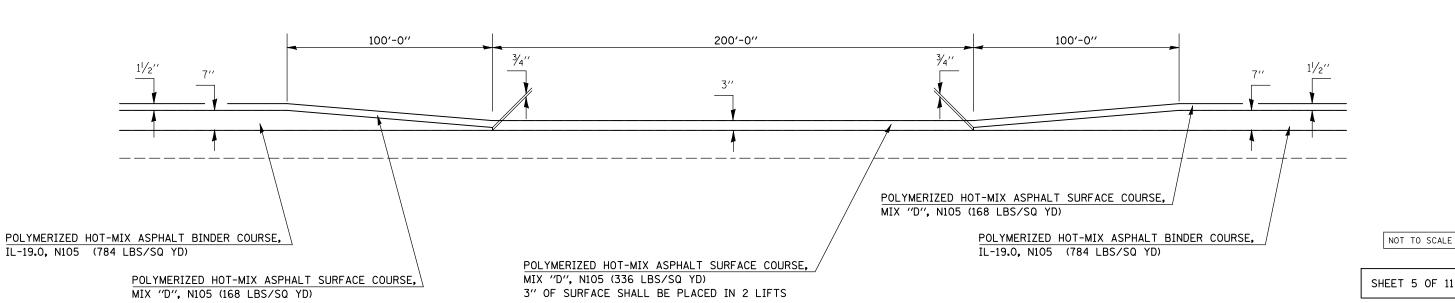

## DETAIL FOR DRIVING LANE PAVING TRANSITION UNDER OVERHEAD STRUCTURES

STATION EB 1621+91.36 WB 1621+09.32

10

STATION EB 1625+91.36 (S.N. 057-0114) WB 1625+09.32 (S.N. 057-0114)

NOTE:
UPON COMPLETION OF THE PROJECT, THE
VERTICAL CLEARANCES OF ALL AFFECTED
OVERHEAD STRUCTURES SHALL BE VERIFIED
AND REPORTED TO THE BUREAU OF
OPERATIONS BY THE RESIDENT ENGINEER.

THE VARIOUS PAY ITEMS REPRESENT
THE BEST INFORMATION AVAILABLE AT THE TIME
OF COMPLETION OF THE PLANS FOR LETTING.
VARIATIONS IN LOCATIONS AND LENGTHS MAY OCCUR.
ALL MEASUREMENTS SHALL BE VARIFIED BY THE ENGINEER
IN THE FIELD PRIOR TO CONSTRUCTION.