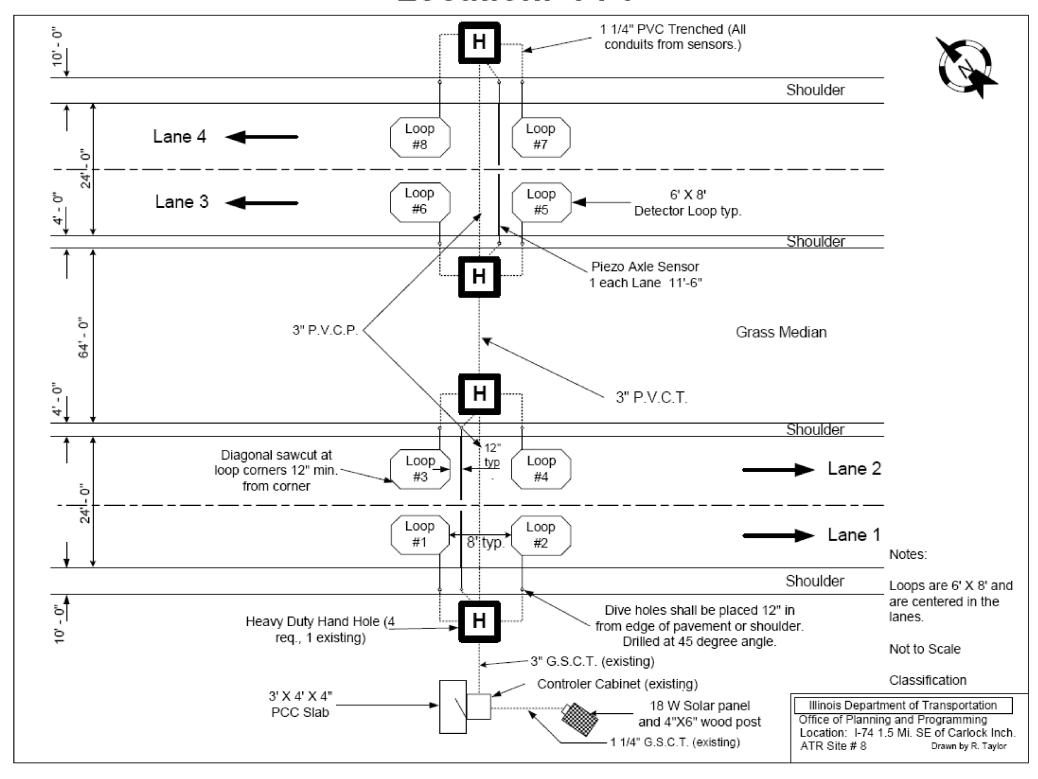

## Layout for ATR Site 8 Location: I-74

NOT TO SCALE

SHEET 1 OF 2

| FILE NAME =                            | USER NAME = shererjm         | DESIGNED - JMS    | REVISED - |                              |                                                           | F.A.P.    | SECTION                         | COUNTY   | TOTAL SHEET<br>SHEETS NO. |
|----------------------------------------|------------------------------|-------------------|-----------|------------------------------|-----------------------------------------------------------|-----------|---------------------------------|----------|---------------------------|
| c:\pw_work\PWIDOT\SHERERJM\d0115027\D5 | 0761-sht-details.dgn         | DRAWN - JMS       | REVISED - | STATE OF ILLINOIS            | DETAIL OF ATR SITE LOCATIONS                              |           | (57-18,19)RS-2(9-1,57-5)RS      | MCLEAN   | 38 36A                    |
|                                        | PLOT SCALE = 100.0000 '/ IN. | CHECKED -         | REVISED - | DEPARTMENT OF TRANSPORTATION |                                                           |           |                                 | CONTRACT | T NO. 70761               |
|                                        | PLOT DATE = 4/8/2009         | DATE - 02/27/2009 | REVISED - |                              | SCALE: NO SCALE   SHEET NO. 11 OF 11 SHEET\$ STA. TO STA. | FED. ROAL | D DIST. NO.   ILLINOIS FED. AID | PROJECT  |                           |