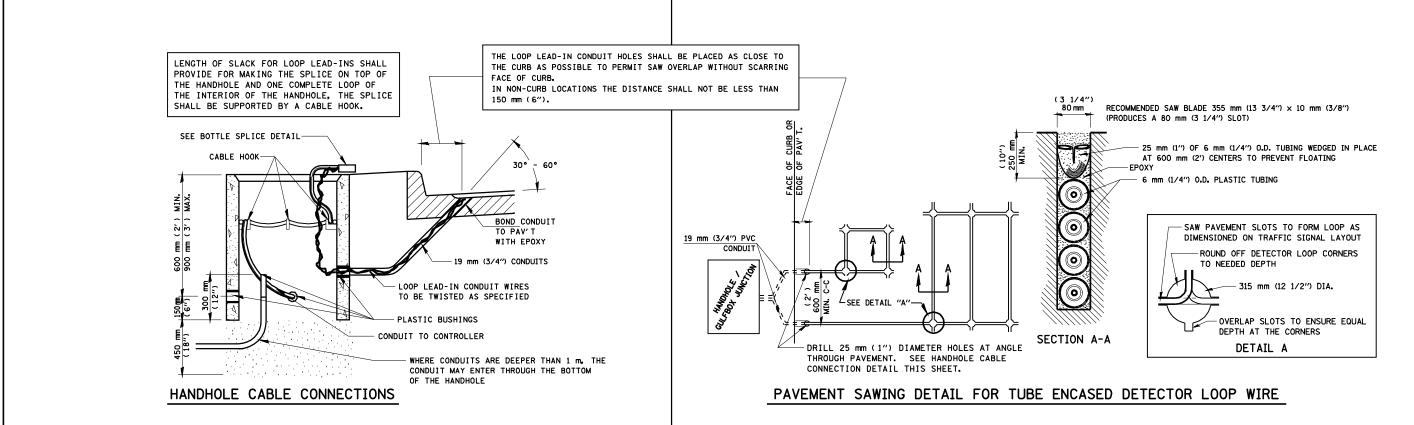

BOTTLE SPLICE DETAIL

\* - (107Z)RS-8, (B-19)RS-4

| FILE NAME =                            | USER NAME = laughlinrl             | DESIGNED - | REVISED - |                                 |        |                              |         | F.A.P.            | SECTION         | COUNTY         | TOTAL SHEE       | 1 |
|----------------------------------------|------------------------------------|------------|-----------|---------------------------------|--------|------------------------------|---------|-------------------|-----------------|----------------|------------------|---|
| c:\pw_work\PWIDOT\LAUGHLINRL\dma21748\ | 0672C98-sht-ts.dgn                 | DRAWN -    | REVISED - | STATE OF ILLINOIS               |        | TRAFFIC SIGNAL DETAILS       |         | 67                |                 | Sangamon       | 28 26            | 1 |
| DETLOOP.DGN                            | PLOT SCALE = 40.0000 '/ IN.        | CHECKED -  | REVISED - | DEPARTMENT OF TRANSPORTATION SC | i      |                              |         | · 1               |                 |                | NTRACT NO. 72C98 |   |
|                                        | PLOT DATE = Apr-10-2009 01:46:10PM | DATE -     | REVISED - |                                 | SCALE: | SHEET NO. 2 OF 4 SHEETS STA. | TO STA. | FED. ROAD DIST. I | NO. ILLINOIS FI | D. AID PROJECT |                  | 1 |