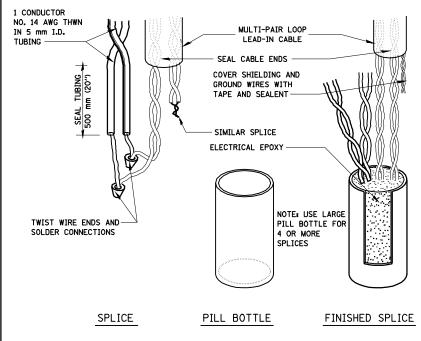

BOTTLE SPLICE DETAIL

\* - (107Z)RS-8, (B-19)RS-4

| FILE NAME =                            | USER NAME = laughlinrl             | DESIGNED - | REVISED - |                                 |        |                              |         | F.A.P.            | SECTION         | COUNTY         | TOTAL SHEE       | 1 |
|----------------------------------------|------------------------------------|------------|-----------|---------------------------------|--------|------------------------------|---------|-------------------|-----------------|----------------|------------------|---|
| c:\pw_work\PWIDOT\LAUGHLINRL\dma21748\ | 0672C98-sht-ts.dgn                 | DRAWN -    | REVISED - | STATE OF ILLINOIS               |        | TRAFFIC SIGNAL DETAILS       |         | 67                |                 | Sangamon       | 28 26            | 1 |
| DETLOOP.DGN                            | PLOT SCALE = 40.0000 '/ IN.        | CHECKED -  | REVISED - | DEPARTMENT OF TRANSPORTATION SC | i      |                              |         | · 1               |                 |                | NTRACT NO. 72C98 |   |
|                                        | PLOT DATE = Apr-10-2009 01:46:10PM | DATE -     | REVISED - |                                 | SCALE: | SHEET NO. 2 OF 4 SHEETS STA. | TO STA. | FED. ROAD DIST. I | NO. ILLINOIS FI | D. AID PROJECT |                  | 1 |