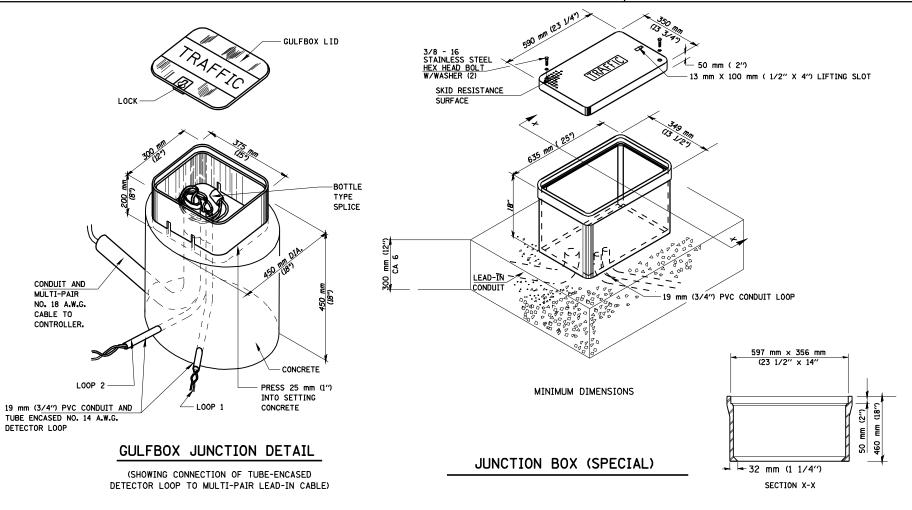

BOTTLE SPLICE DETAIL

\* - (107Z)RS-8, (B-19)RS-4

| FILE NAME =                            | USER NAME = laughlinrl             | DESIGNED - | REVISED - |                                 |        |                              |         | F.A.P.            | SECTION         | COUNTY         | TOTAL SHEE       | 1 |
|----------------------------------------|------------------------------------|------------|-----------|---------------------------------|--------|------------------------------|---------|-------------------|-----------------|----------------|------------------|---|
| c:\pw_work\PWIDOT\LAUGHLINRL\dma21748\ | 0672C98-sht-ts.dgn                 | DRAWN -    | REVISED - | STATE OF ILLINOIS               |        | TRAFFIC SIGNAL DETAILS       |         | 67                |                 | Sangamon       | 28 26            | 1 |
| DETLOOP.DGN                            | PLOT SCALE = 40.0000 '/ IN.        | CHECKED -  | REVISED - | DEPARTMENT OF TRANSPORTATION SC | i      |                              |         | · 1               |                 |                | NTRACT NO. 72C98 |   |
|                                        | PLOT DATE = Apr-10-2009 01:46:10PM | DATE -     | REVISED - |                                 | SCALE: | SHEET NO. 2 OF 4 SHEETS STA. | TO STA. | FED. ROAD DIST. I | NO. ILLINOIS FI | D. AID PROJECT |                  | 1 |