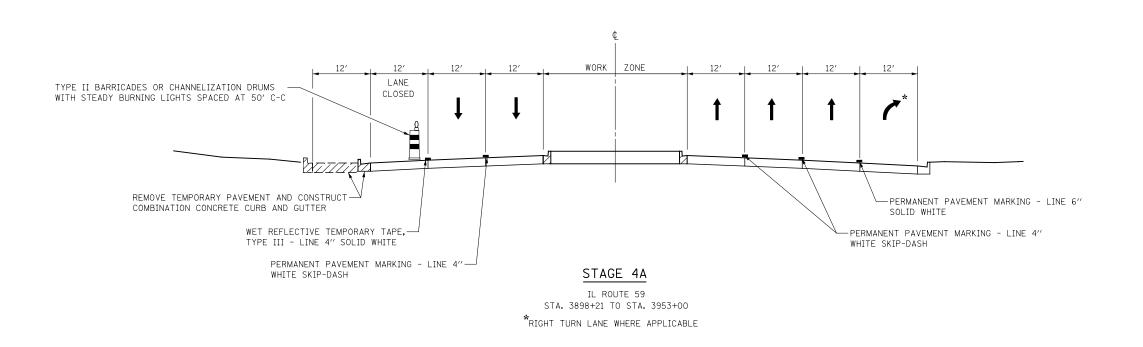

| DESIGNED PJO RE       | REVISED - |                              | IL ROUTE 59 MOT TYPICAL SECTIONS                                       | F.A.P. RTE.        | SECTION           | COUNTY | TOTAL SHE | ĒΤ       |
|-----------------------|-----------|------------------------------|------------------------------------------------------------------------|--------------------|-------------------|--------|-----------|----------|
| DRAWN <i>KES</i> RE   | REVISED - | STATE OF ILLINOIS            | LA FOX AVENUE TO MERIDIAN LAKES DRIVE                                  | 338                | (112 & 113) WRS-7 | DUPAGE | 1156 10   | <u>i</u> |
| CHECKED <i>JCM</i> RE | REVISED - | DEPARTMENT OF TRANSPORTATION | LA FUX AVENUE IU WIERIDIAN LAKES DRIVE                                 | CONTRACT NO. 60R30 |                   |        |           | 5        |
| DATE 12/14/2012 RE    | REVISED - |                              | SCALE: AS SHOWN SHEET NO. 9 OF 195 SHEETS STA. 3898+21 TO STA. 3953+00 |                    |                   |        |           |          |