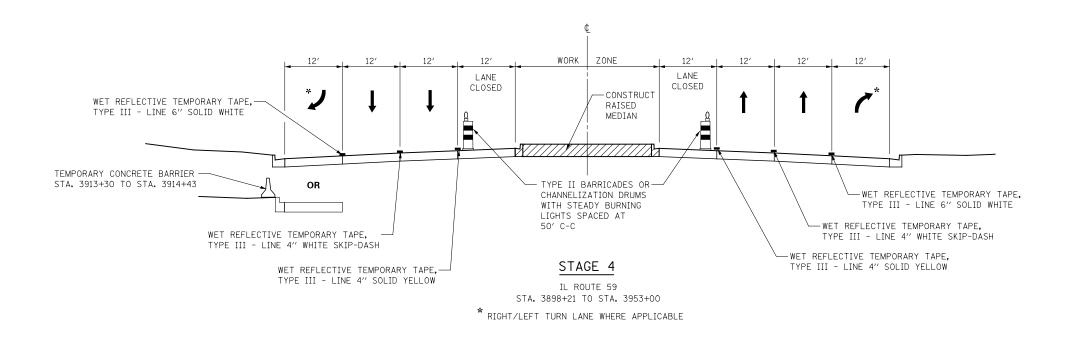

| DESIGNED PJO RE       | REVISED - |                              | IL ROUTE 59 MOT TYPICAL SECTIONS                                       | F.A.P. RTE.        | SECTION           | COUNTY | TOTAL SHE | ĒΤ       |
|-----------------------|-----------|------------------------------|------------------------------------------------------------------------|--------------------|-------------------|--------|-----------|----------|
| DRAWN <i>KES</i> RE   | REVISED - | STATE OF ILLINOIS            | LA FOX AVENUE TO MERIDIAN LAKES DRIVE                                  | 338                | (112 & 113) WRS-7 | DUPAGE | 1156 10   | <u>i</u> |
| CHECKED <i>JCM</i> RE | REVISED - | DEPARTMENT OF TRANSPORTATION | LA FUX AVENUE IU WIERIDIAN LAKES DRIVE                                 | CONTRACT NO. 60R30 |                   |        |           | 5        |
| DATE 12/14/2012 RE    | REVISED - |                              | SCALE: AS SHOWN SHEET NO. 9 OF 195 SHEETS STA. 3898+21 TO STA. 3953+00 |                    |                   |        |           |          |