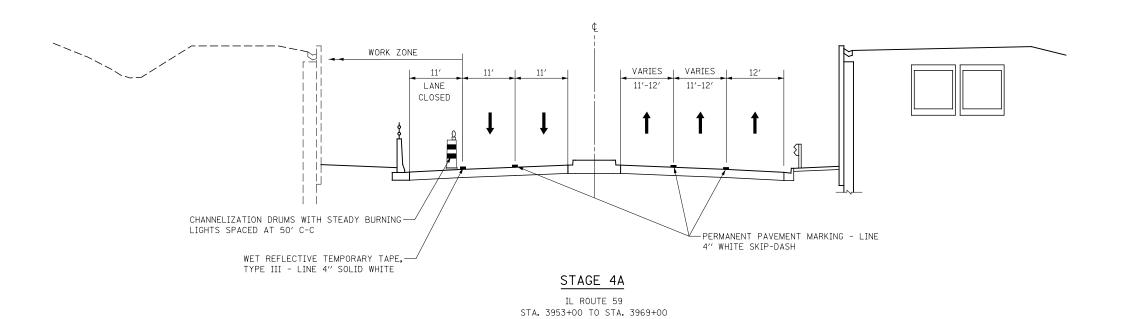

| IL ROUTE 59 MOT TYPICAL SECTIONS      |                        |              |                    | F.A.P. RTE.               | SECTION           | COUNTY | TOTAL<br>SHEETS |     |
|---------------------------------------|------------------------|--------------|--------------------|---------------------------|-------------------|--------|-----------------|-----|
| MERIDIAN LAKES DRIVE TO BNSF RAILROAD |                        |              |                    |                           | (112 & 113) WRS-7 | DUPAGE | 1156            | 106 |
| IVILIIID                              | IAN LAKES DINVE IN     | DINGI HAILH  | CONTRACT NO. 60R30 |                           |                   |        |                 |     |
| SHEE                                  | T NO. 12 OF 195 SHEETS | STA, 3953+00 | TO STA, 3969+00    | TILLINGIS FED ATD PROJECT |                   |        |                 |     |