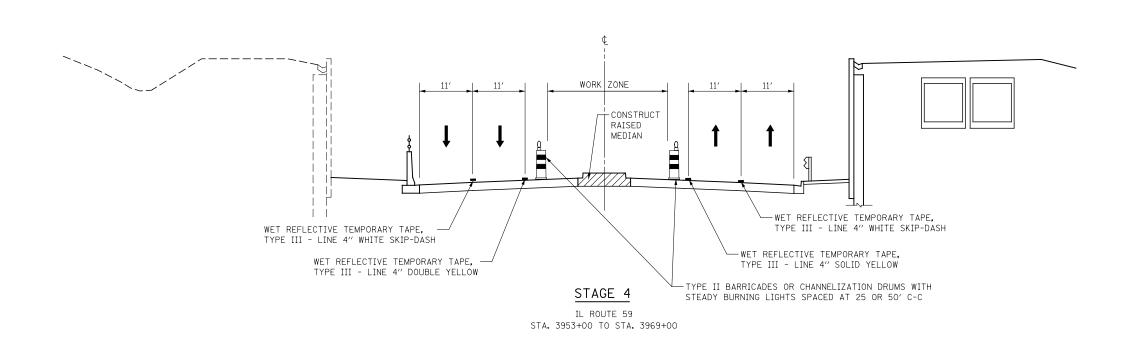

| IL ROUTE 59 MOT TYPICAL SECTIONS      |                        |              |                    | F.A.P. RTE.               | SECTION           | COUNTY | TOTAL<br>SHEETS |     |
|---------------------------------------|------------------------|--------------|--------------------|---------------------------|-------------------|--------|-----------------|-----|
| MERIDIAN LAKES DRIVE TO BNSF RAILROAD |                        |              |                    |                           | (112 & 113) WRS-7 | DUPAGE | 1156            | 106 |
| IVILIIID                              | IAN LAKES DINVE IN     | DINGI HAILH  | CONTRACT NO. 60R30 |                           |                   |        |                 |     |
| SHEE                                  | T NO. 12 OF 195 SHEETS | STA, 3953+00 | TO STA, 3969+00    | TILLINGIS FED ATD PROJECT |                   |        |                 |     |