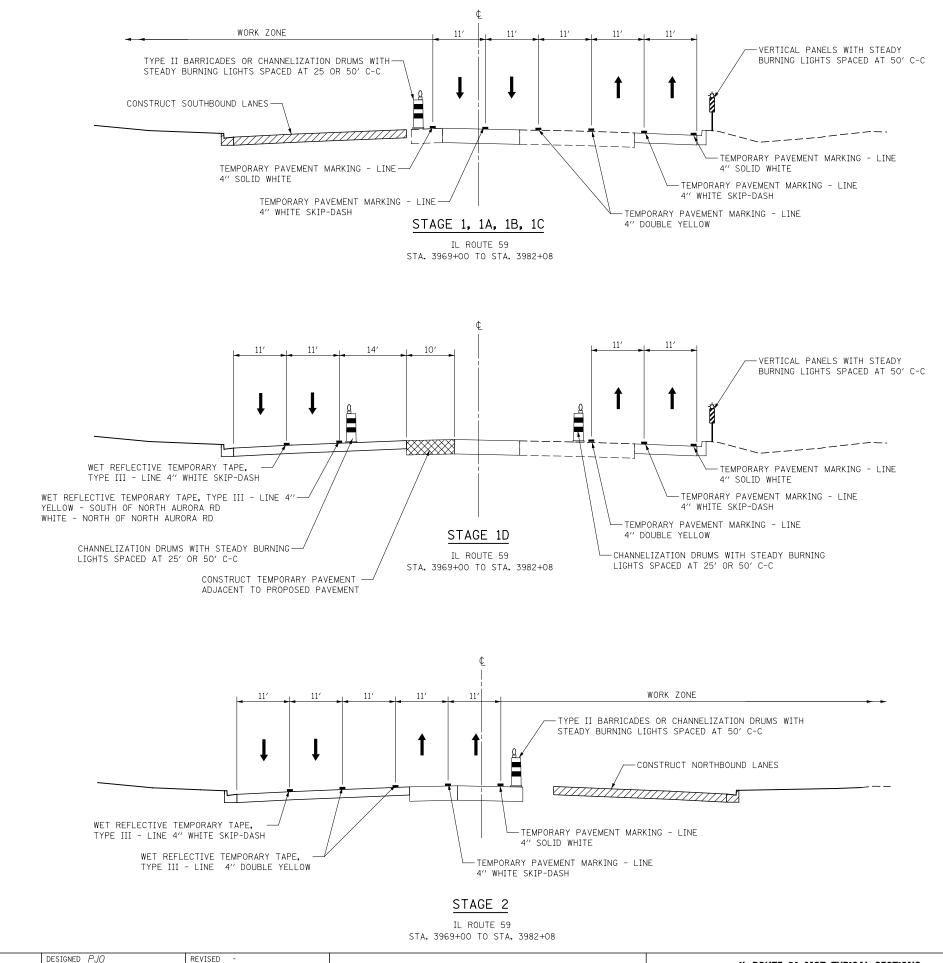

## STATE OF ILLINOIS **DEPARTMENT OF TRANSPORTATION**

|   | IL ROUTE 59 MOT TYPICAL SECTIONS                                            | F.A.P. RTE.               | SECTION           | COUNTY   | TOTAL<br>SHEETS | SHEET<br>NO. |
|---|-----------------------------------------------------------------------------|---------------------------|-------------------|----------|-----------------|--------------|
| ١ | BNSF RAILROAD TO NORTH AURORA ROAD                                          | 338                       | (112 & 113) WRS-7 | DUPAGE   | 1156            | 108          |
| ļ |                                                                             |                           |                   | CONTRACT | NO. 60          | DR30         |
| ١ | SCALE: AS SHOWN   SHEET NO. 14 OF 195 SHEETS   STA. 3969+00 TO STA. 3982+08 | ILLINOIS FED. AID PROJECT |                   |          |                 |              |