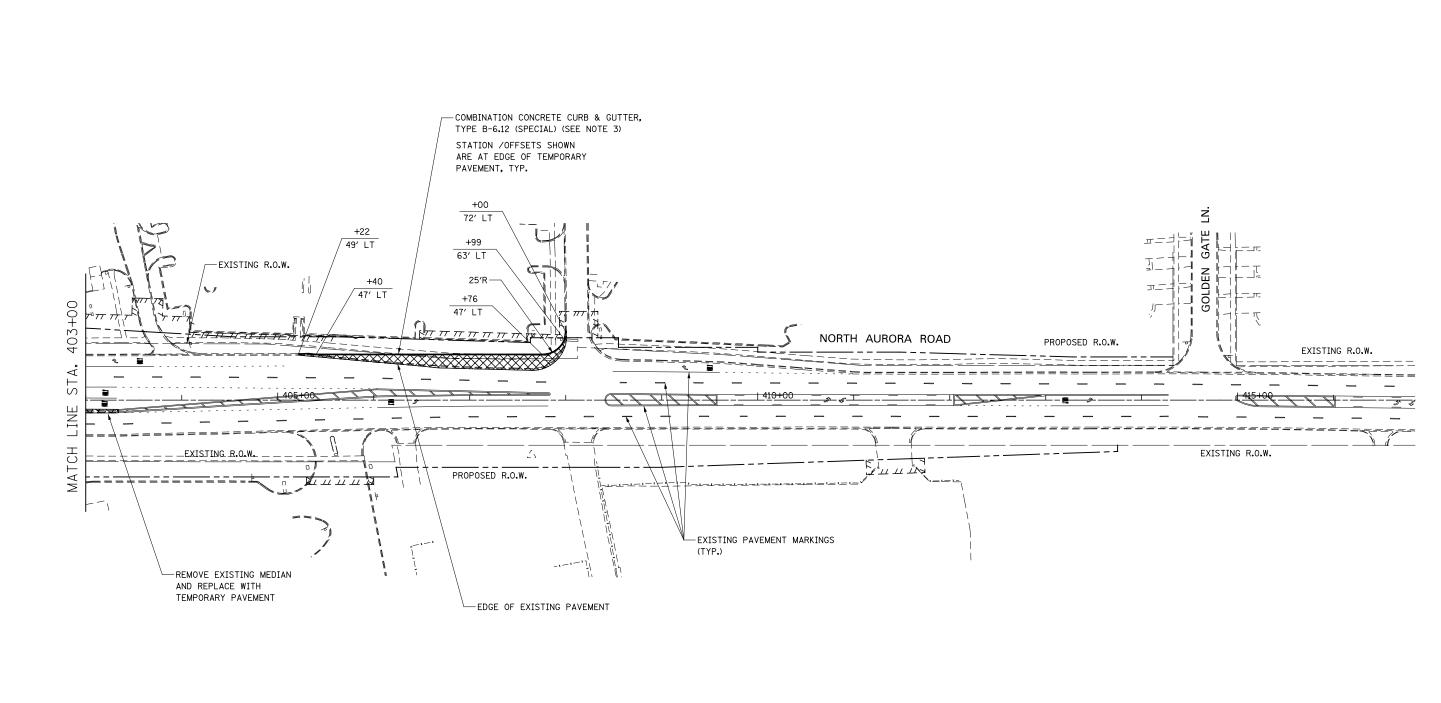

| FOR    | TEMPOR  | ARY PAVE | MENT  | CONSTR | UC | TION   |  |
|--------|---------|----------|-------|--------|----|--------|--|
| USE HI | GHWAY S | TANDARDS | 5 NO. | 701606 | &  | 701701 |  |
|        |         |          |       |        |    |        |  |

FOR STORM SEWER AND WATER MAIN CONSTRUCTION USE HIGHWAY STANDARDS NO. 701101 & 701106

ROAD CONSTRUCTION AHEAD SIGNAGE [W20-1(0)] SHALL BE IN ACCORDANCE WITH IDOT DISTRICT 1 DETAIL TC-10

## NOTES

- 1. EXISTING LANE CONFIGURATIONS ARE TO REMAIN IN OPERATION DURING THIS STAGE OF CONSTRUCTION.
- 2. SEE TEMPORARY PAVEMENT DETAIL ON MAINTENANCE OF TRAFFIC DETAILS SHEET.
- 3. AT THE LIMITS OF THE CURB AND GUTTER, TRANSITIONS SHALL BE INSTALLED IN ACCORDANCE WITH THE MAINTENANCE OF TRAFFIC DETAILS AND AS DIRECTED BY THE ENGINEER