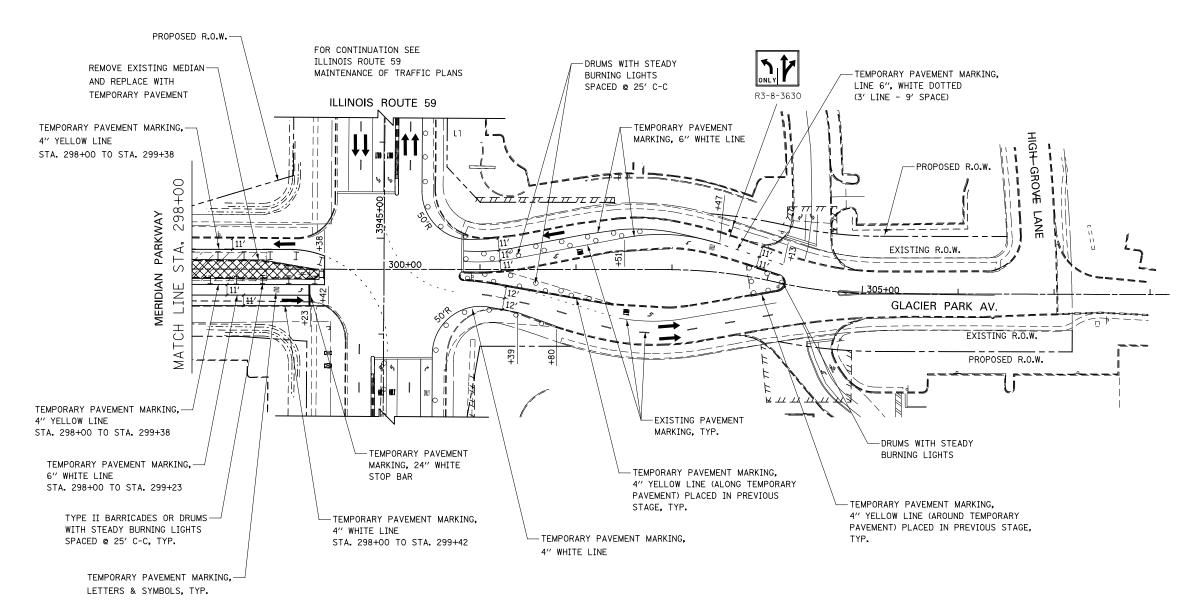

## NOTES

- EXISTING LANE CONFIGURATIONS ARE TO REMAIN IN OPERATION DURING THIS STAGE OF CONSTRUCTION, UNLESS OTHERWISE NOTED.
- 2. SEE TEMPORARY PAVEMENT DETAIL ON MAINTENANCE OF TRAFFIC DETAILS SHEET.

STATE OF ILLINOIS
DEPARTMENT OF TRANSPORTATION

| MAINTENANCE OF TRAFFIC — PRE—STAGE 1A<br>GLACIER PARK AVENUE |                           |               |                |  |  |  |  |
|--------------------------------------------------------------|---------------------------|---------------|----------------|--|--|--|--|
| SCALE: AS SHOWN                                              | SHEET NO. 38 OF 195 SHEET | S STA. 298+00 | TO STA. 308+00 |  |  |  |  |

| F.A.P. RTE. | SECTION           | COUNTY | TOTAL<br>SHEETS | SHEET<br>NO. |      |
|-------------|-------------------|--------|-----------------|--------------|------|
| 338         | (112 & 113) WRS-7 |        | DUPAGE          | 1156         | 130  |
|             |                   |        | CONTRACT        | NO. 60       | DR30 |
|             | ILLINOIS FED.     | ΑI     | D PROJECT       |              |      |