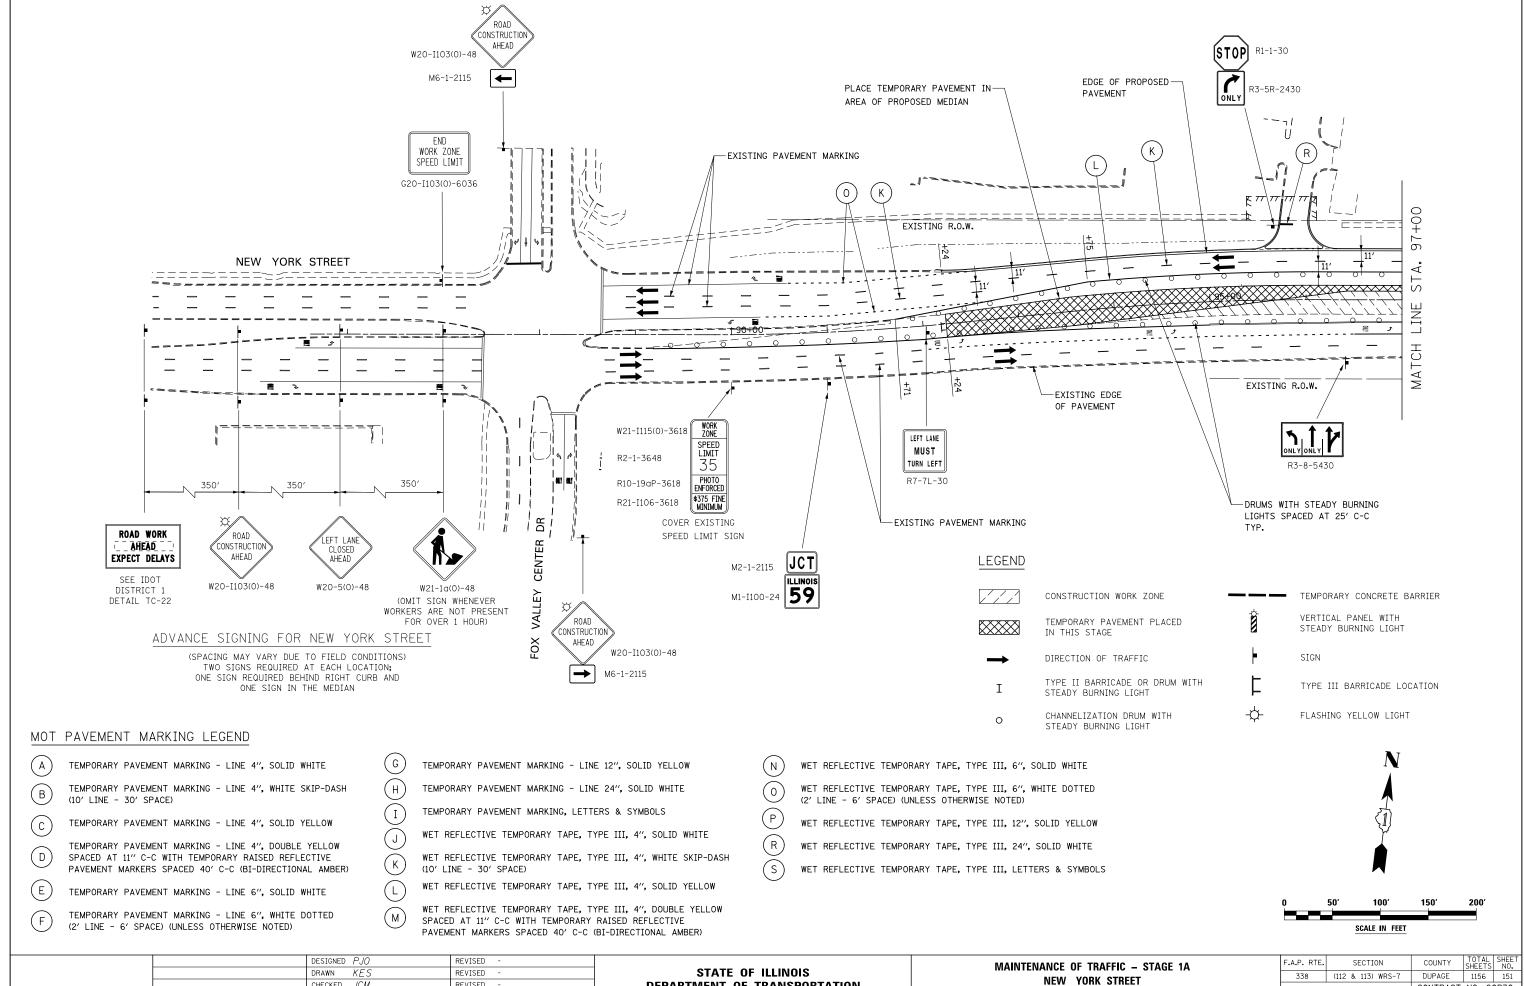

| DESIGNED PJO    | REVISED - | STATE OF ILLINOIS DEPARTMENT OF TRANSPORTATION | MAINTENANCE OF TRAFFIC – STAGE 1A                                   | F.A.P. RTE. SECTION   | COUNTY TOTAL SHEET |
|-----------------|-----------|------------------------------------------------|---------------------------------------------------------------------|-----------------------|--------------------|
| DRAWN KES       | REVISED - |                                                | NEW YORK STREET                                                     | 338 (112 & 113) WRS-7 | DUPAGE 1156 151    |
| CHECKED JCM     | REVISED - |                                                |                                                                     |                       | CONTRACT NO. 60R30 |
| DATE 12/14/2012 | REVISED - |                                                | SCALE: AS SHOWN SHEET NO. 57 OF 195 SHEETS STA. 85+00 TO STA. 97+00 | ILLINOIS FED.         | AID PROJECT        |