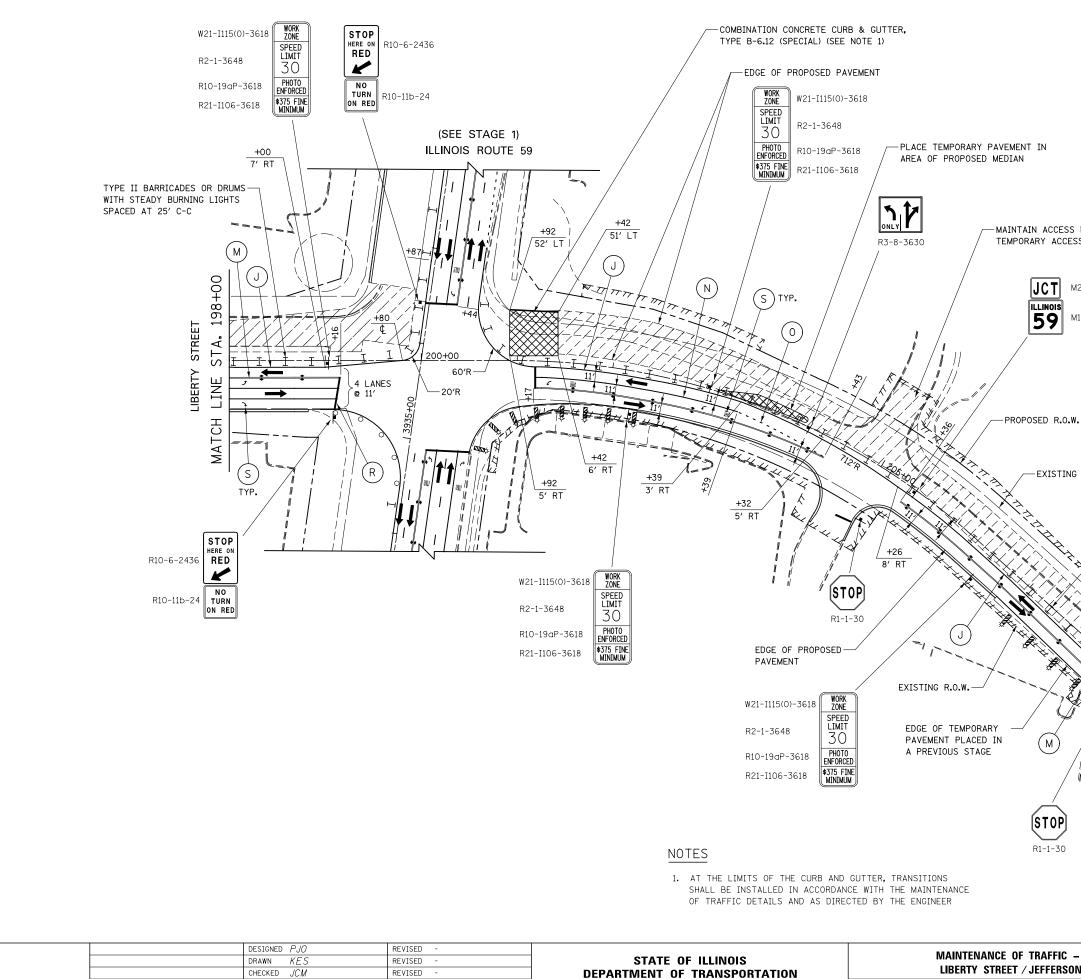

DATE

12/14/201

REVISED

SCALE: AS SHOWN SHEET NO. 74 OF 195 SHEETS

|               |               |                |                           | SCALE IN       | FEET |        |                 |              |
|---------------|---------------|----------------|---------------------------|----------------|------|--------|-----------------|--------------|
| F             | IC – STAGE 18 |                | F.A.P. RTE.               | SECTION        |      | COUNTY | TOTAL<br>SHEETS | SHEET<br>NO. |
| FERSON AVENUE |               |                | 338                       | (112 & 113) WF | RS-7 | DUPAGE | 1156            | 168          |
|               |               |                | CONTRACT NO. 60R30        |                |      |        |                 |              |
| S             | STA. 198+00   | TO STA. 209+00 | ILLINOIS FED. AID PROJECT |                |      |        |                 |              |
|               |               |                | •                         |                |      |        |                 |              |

| ISTING R.O.W. | - TYPE II BARRICADES<br>WITH STEADY BURNIN<br>SPACED AT 25' C-C<br>CORNER RADII, TYP. | NG LIGHTS |                      |      |      |
|---------------|---------------------------------------------------------------------------------------|-----------|----------------------|------|------|
|               | N AVENUE O                                                                            |           |                      |      |      |
|               | NUL OF<br>CP<br>CP<br>CP<br>CP<br>CP<br>CP<br>CP<br>CP<br>CP<br>CP<br>CP<br>CP<br>CP  |           | Ì                    | N    |      |
| OP<br>1-30    |                                                                                       |           |                      | )    |      |
|               |                                                                                       | 50'       | 100'<br>Cale in Feet | 150′ | 200′ |

-MAINTAIN ACCESS DURING CONSTRUCTION, TEMPORARY ACCESS (COMMERCIAL ENTRANCE)