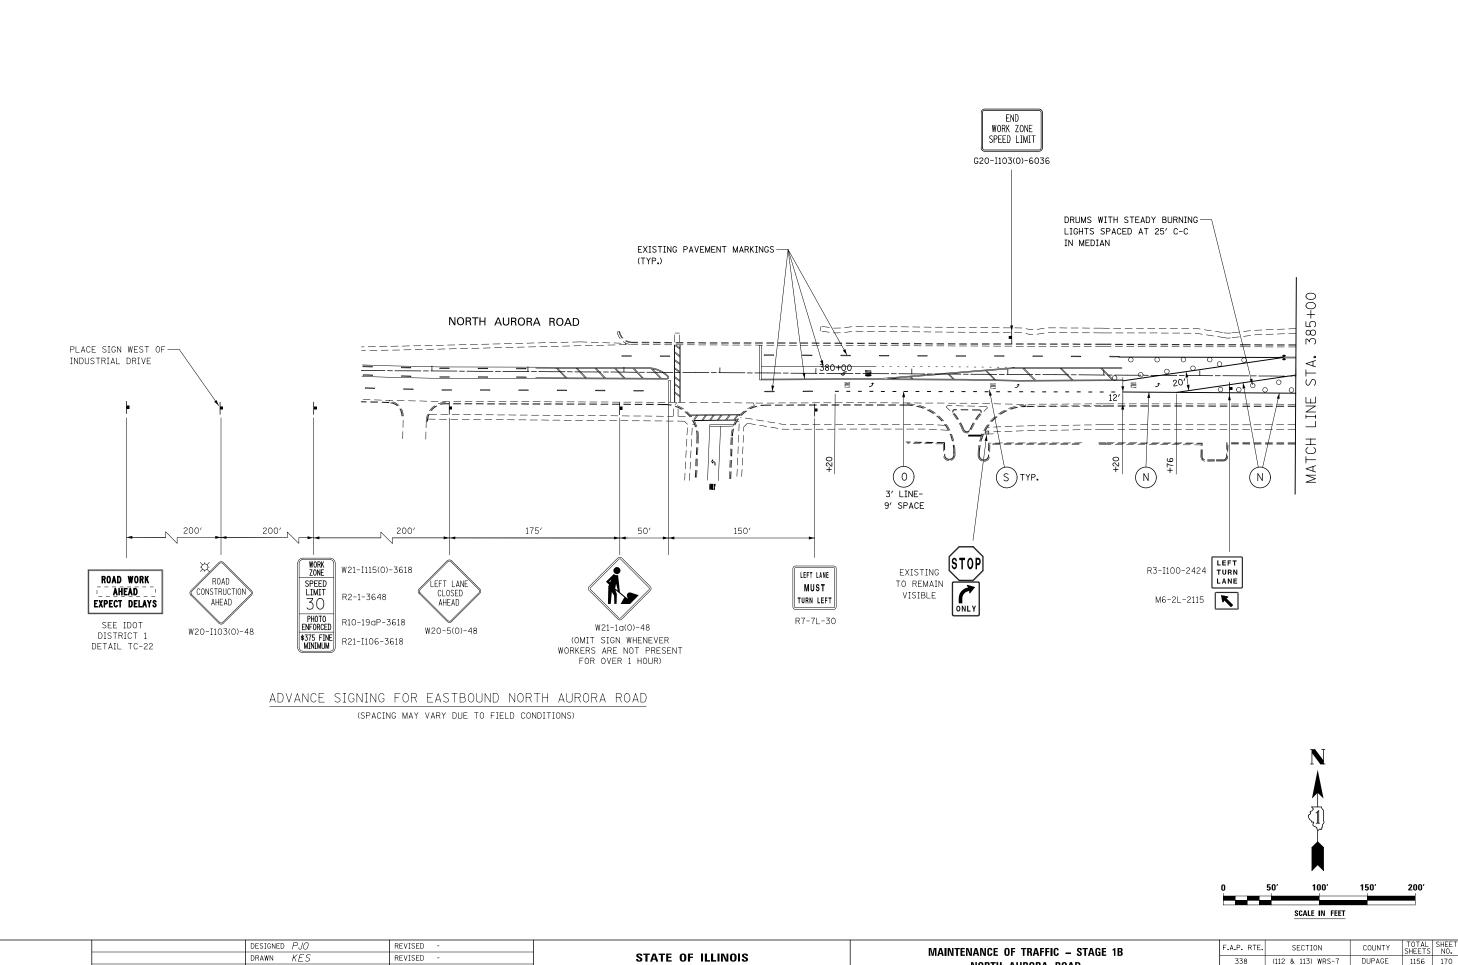

| DESIGNED PJO REVISED -           | STATE OF ILLINOIS<br>DEPARTMENT OF TRANSPORTATION | MAINTENANCE OF TRAFFIC – STAGE 1B                                     | F.A.P. RTE. SECTION COUNTY SHEETS NO  |
|----------------------------------|---------------------------------------------------|-----------------------------------------------------------------------|---------------------------------------|
| DRAWN KES REVISED -              |                                                   | NORTH AURORA ROAD                                                     | 338 (112 & 113) WRS-7 DUPAGE 1156 170 |
| CHECKED JCM REVISED -            |                                                   |                                                                       | CONTRACT NO. 60R30                    |
| DATE <u>12/14/2012</u> REVISED - |                                                   | SCALE: AS SHOWN SHEET NO. 76 OF 195 SHEETS STA. 379+00 TO STA. 385+00 | ILLINOIS FED. AID PROJECT             |