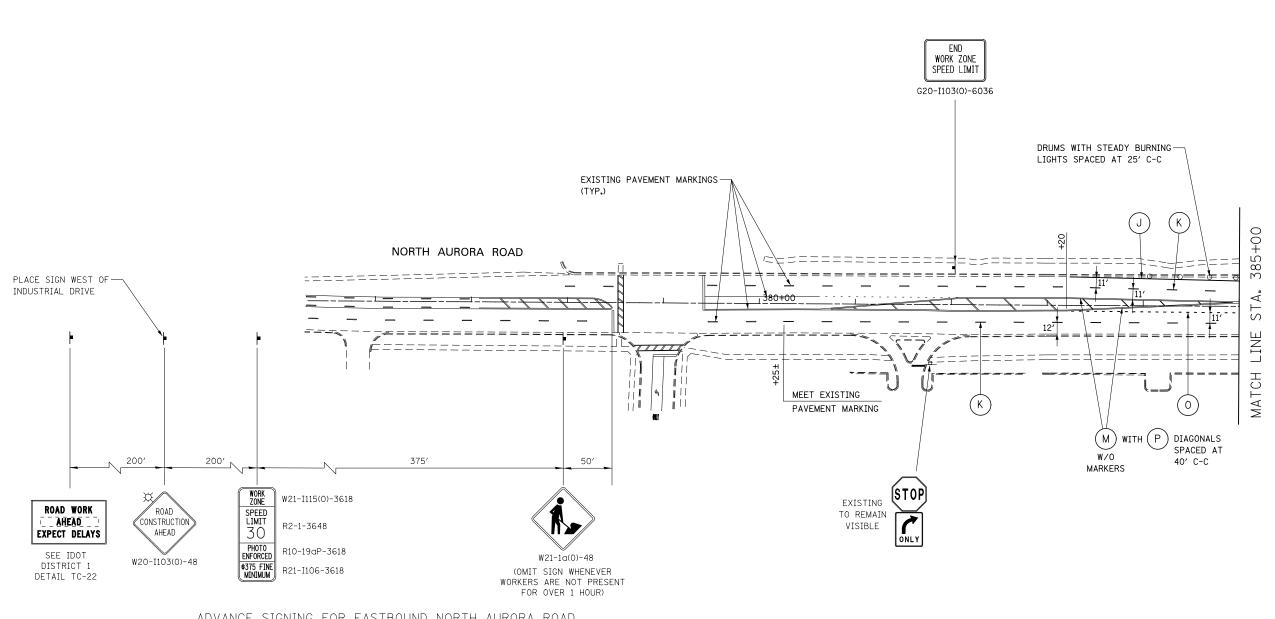

ADVANCE SIGNING FOR EASTBOUND NORTH AURORA ROAD (SPACING MAY VARY DUE TO FIELD CONDITIONS)

| DESIGNED PJO     | REVISED - |                              | MAINTENANCE OF TRAFFIC - STAGE 1D                                     | F.A.P. RTE. | SECTION           | COUNTY TOTAL SHEET | П |
|------------------|-----------|------------------------------|-----------------------------------------------------------------------|-------------|-------------------|--------------------|---|
| DRAWN <i>KES</i> | REVISED - | STATE OF ILLINOIS            |                                                                       | 338         | (112 & 113) WRS-7 | DUPAGE 1156 180    | 1 |
| CHECKED JCM      | REVISED - | DEPARTMENT OF TRANSPORTATION | NORTH AURORA ROAD                                                     |             | CONTRACT NO. 60R3 |                    | 1 |
| DATE 12/14/2012  | REVISED - |                              | SCALE: AS SHOWN SHEET NO. 86 OF 195 SHEETS STA. 376+00 TO STA. 385+00 |             | TILL TNOTS FED. A | ID PROJECT         | - |