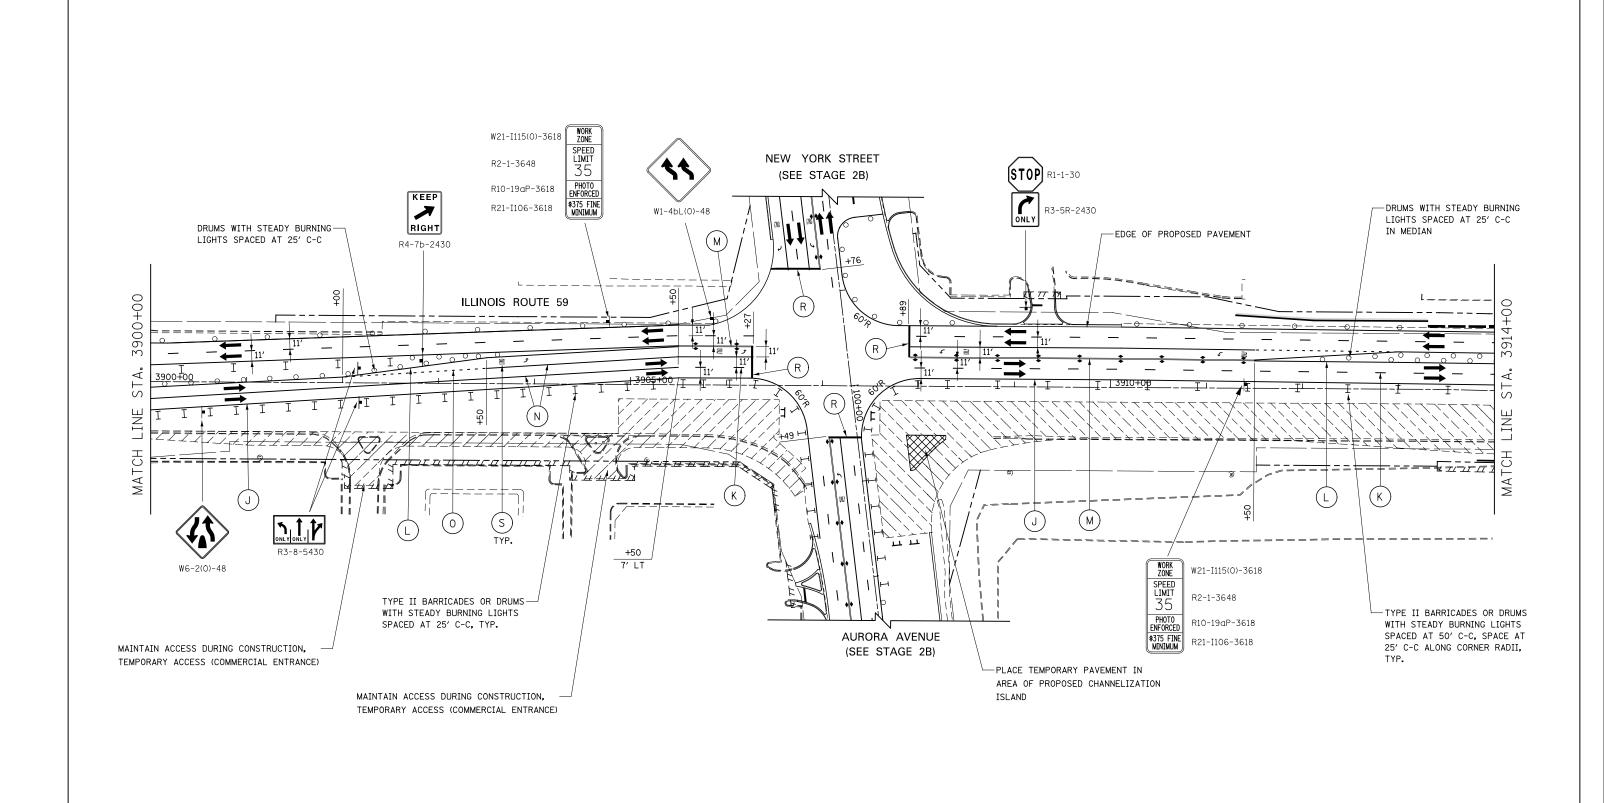

| DESIGNED PJO    | REVISED -                            |                              | MAINTENANCE OF TRAFFIC - STAGE 3                                                         | F.A.P. RTE.                                                                                                                                      | SECTION                                                                                                                                          | COUNTY                                                                                                                                                                                      | SHEETS NO.                                                                                                                                                                                                                                                                | 1                                                                                                                                                                                                                                                                         |
|-----------------|--------------------------------------|------------------------------|------------------------------------------------------------------------------------------|--------------------------------------------------------------------------------------------------------------------------------------------------|--------------------------------------------------------------------------------------------------------------------------------------------------|---------------------------------------------------------------------------------------------------------------------------------------------------------------------------------------------|---------------------------------------------------------------------------------------------------------------------------------------------------------------------------------------------------------------------------------------------------------------------------|---------------------------------------------------------------------------------------------------------------------------------------------------------------------------------------------------------------------------------------------------------------------------|
| DRAWN KES       | REVISED -                            | STATE OF ILLINOIS            | ILLINOIS ROUTE 59                                                                        |                                                                                                                                                  | (112 & 113) WRS-7                                                                                                                                | DUPAGE                                                                                                                                                                                      | 1156 222                                                                                                                                                                                                                                                                  | 1                                                                                                                                                                                                                                                                         |
| CHECKED JCM     | REVISED -                            | DEPARTMENT OF TRANSPORTATION |                                                                                          |                                                                                                                                                  | CONTRACT                                                                                                                                         |                                                                                                                                                                                             |                                                                                                                                                                                                                                                                           | NO. 60R30                                                                                                                                                                                                                                                                 |
| DATE 12/14/2012 | REVISED -                            |                              | SCALE: AS SHOWN   SHEET NO. 128 OF 195 SHEETS   STA. 3900+00   TO STA. 3914+00           | ILLINOIS FED. AID PROJECT                                                                                                                        |                                                                                                                                                  |                                                                                                                                                                                             |                                                                                                                                                                                                                                                                           |                                                                                                                                                                                                                                                                           |
|                 | DESIGNED FJU  DRAWN KES  CHECKED JCM | DRAWN   KES   REVISED -      | DRAWN KES REVISED - STATE OF ILLINOIS CHECKED JCM REVISED - DEPARTMENT OF TRANSPORTATION | DRAWN KES REVISED -  CHECKED JCM REVISED -  STATE OF ILLINOIS  DEPARTMENT OF TRANSPORTATION  MAINTENANCE OF TRAFFIC - STAGE 3  ILLINOIS ROUTE 59 | DRAWN KES REVISED -  CHECKED JCM REVISED -  STATE OF ILLINOIS  DEPARTMENT OF TRANSPORTATION  MAINTENANCE OF TRAFFIC - STAGE 3  ILLINOIS ROUTE 59 | DRAWN KES REVISED -  CHECKED JCM REVISED -  STATE OF ILLINOIS  DEPARTMENT OF TRANSPORTATION  MAINTENANCE OF TRAFFIC - STAGE 3  ILLINOIS ROUTE 59  F.A.P. RTE. SECTION 338 (112 & 113) WRS-7 | DRAWN KES REVISED -  CHECKED JCM REVISED -  STATE OF ILLINOIS  DEPARTMENT OF TRANSPORTATION  MAINTENANCE OF TRAFFIC - STAGE 3  ILLINOIS ROUTE 59  MAINTENANCE OF TRAFFIC - STAGE 3  ILLINOIS ROUTE 59  F.A.P. RTE. SECTION COUNTY  338 (112 & 113) WRS-7 DUPAGE  CONTRACT | DRAWN KES REVISED -  CHECKED JCM REVISED -  STATE OF ILLINOIS  MAINTENANCE OF TRAFFIC - STAGE 3  ILLINOIS ROUTE 59  MAINTENANCE OF TRAFFIC - STAGE 3  ILLINOIS ROUTE 59  MAINTENANCE OF TRAFFIC - STAGE 3  ILLINOIS ROUTE 59  F.A.P. RTE. SECTION COUNTY SHEETS NO. 60R30 |