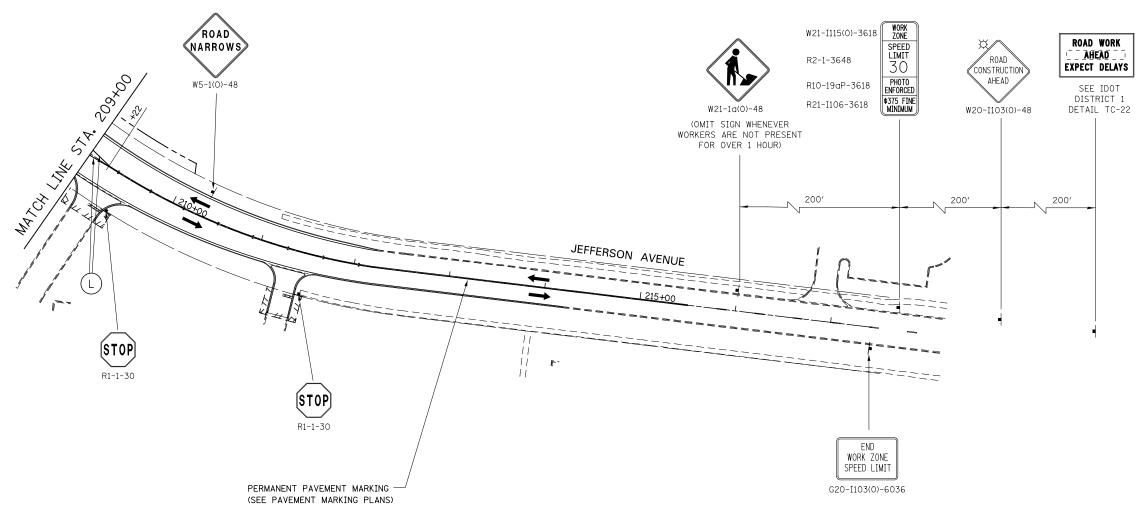

## ADVANCE SIGNING FOR JEFFERSON AVENUE

(SPACING MAY VARY DUE TO FIELD CONDITIONS)

|  | DESIGNED PJO  | REVISED -     | STATE OF ILLINOIS DEPARTMENT OF TRANSPORTATION | MAINTENANCE OF TRAFFIC - STAGE 4                                           | F.A.P. RTE. | SECTION            | COUNTY TOTAL SHEET NO. | 1 |
|--|---------------|---------------|------------------------------------------------|----------------------------------------------------------------------------|-------------|--------------------|------------------------|---|
|  | DRAWN KES     | REVISED -     |                                                | JEFFERSON AVENUE                                                           |             | (112 & 113) WRS-7  | DUPAGE 1156 261        | 1 |
|  | CHECKED JCM   | REVISED -     |                                                | JEFFENSUN AVENUE                                                           |             | CONTRACT NO. 60R30 |                        |   |
|  | DATE 12/14/20 | 012 REVISED - |                                                | SCALE: AS SHOWN   SHEET NO. 170 OF 195 SHEETS   STA. 209+00 TO STA. 217+00 |             | ILLINOIS FED. A    | ID PROJECT             | 1 |