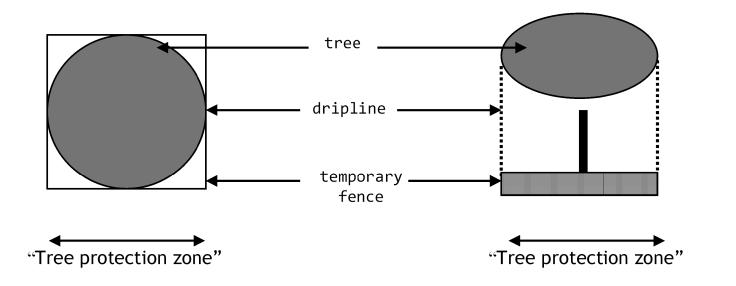

Plan View

Cross-section

tree grove/forested area/wetland

Road under construction

Plan View - Tree protection using temporary fence for grove of trees/forested areas/wetlands

| 10 | φ       | 10     | 20 |
|----|---------|--------|----|
|    | SCALE I | N FEET |    |