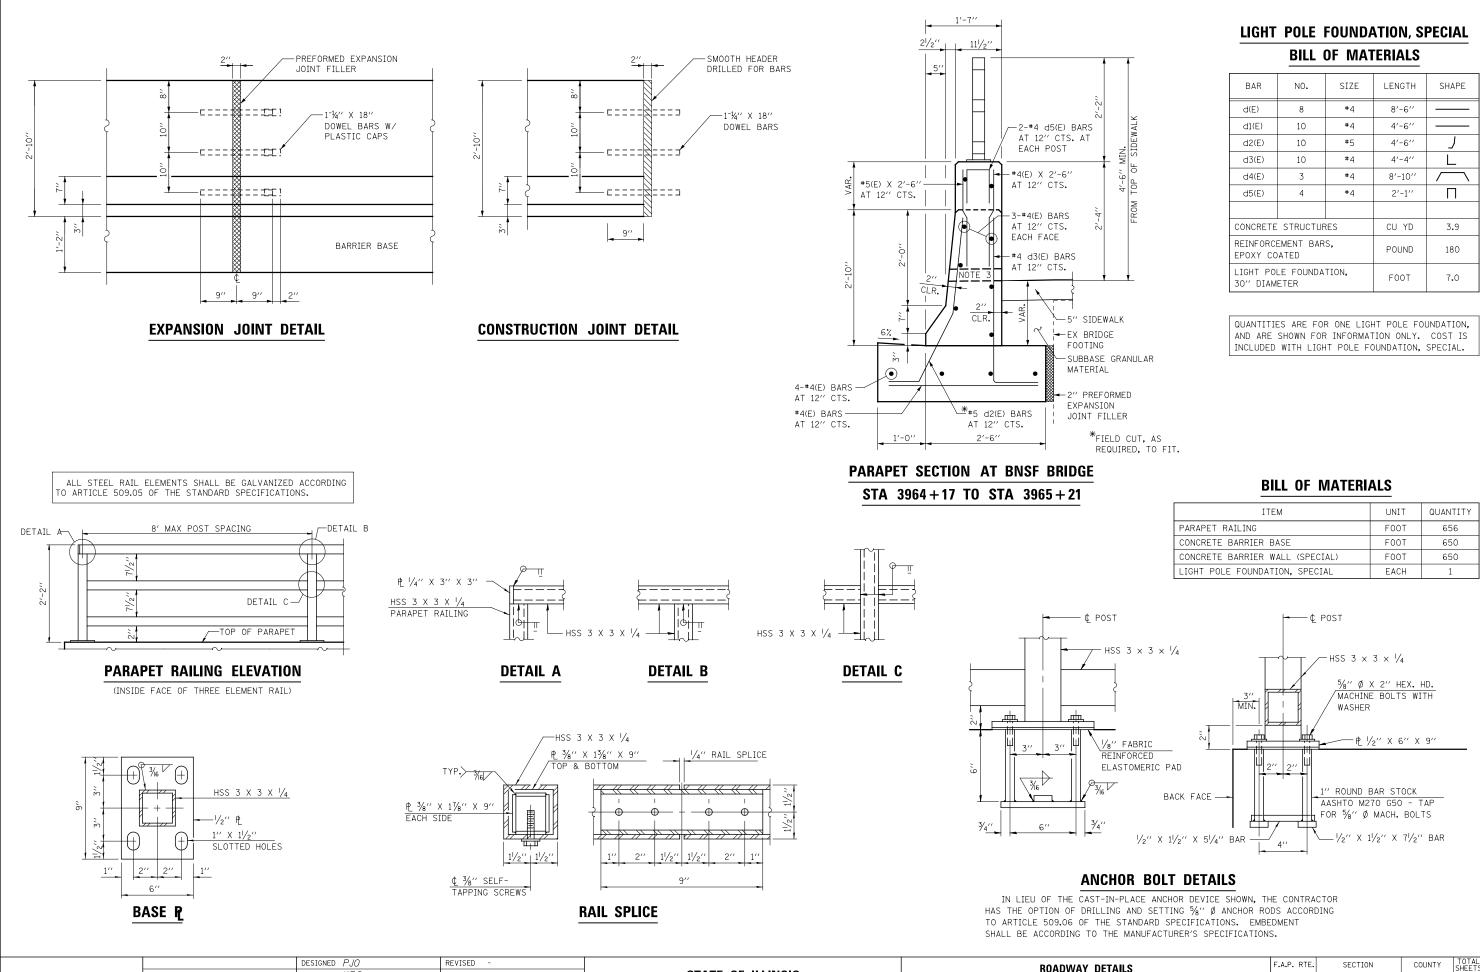

| BAR                   | NO.               | SIZE  | LENGTH  | SHAPE |  |
|-----------------------|-------------------|-------|---------|-------|--|
| d(E) 8                |                   | #4    | 8'-6''  |       |  |
| d1(E)                 | 10                | #4    | 4'-6''  |       |  |
| d2(E)                 | 10                | #5    | 4'-6''  | J     |  |
| d3(E)                 | 10                | #4    | 4'-4''  | L     |  |
| d4(E)                 | 3                 | #4    | 8'-10'' |       |  |
| d5(E)                 | 4                 | #4    | 2'-1''  | Π     |  |
|                       |                   |       |         |       |  |
| CONCRETE              | STRUCTUR          | CU YD | 3.9     |       |  |
| REINFORCI<br>EPOXY CO |                   | POUND | 180     |       |  |
| LIGHT PO<br>30″ DIAM  | LE FOUNDA<br>ETER | FOOT  | 7.0     |       |  |

| ITEM                            | UNIT | QUANTITY |  |
|---------------------------------|------|----------|--|
| PARAPET RAILING                 | FOOT | 656      |  |
| CONCRETE BARRIER BASE           | FOOT | 650      |  |
| CONCRETE BARRIER WALL (SPECIAL) | FOOT | 650      |  |
| LIGHT POLE FOUNDATION, SPECIAL  | EACH | 1        |  |