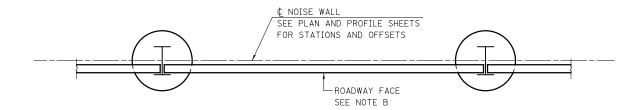

## PLAN

## NOTE B THE ROADWAY FACE OF THE NOISE WALL PANELS SHALL BE PLACED FLUSH WITH THE ROADWAY

SHALL BE PLACED FLUSH WITH THE ROADWAY FACING FLANGE OF THE SUPPORT PILING AS SHOWN IN THE PLAN VIEW.

| DESIGNED PJO     | REVISED - |                              |                                                      | F.A.P. RTE. | SECTION            | COUNTY    | TOTAL SHEET |
|------------------|-----------|------------------------------|------------------------------------------------------|-------------|--------------------|-----------|-------------|
| DRAWN <i>KES</i> | REVISED - | STATE OF ILLINOIS            | NOISE WALL DETAILS                                   | 338         | (112 & 113) WRS-7  | DUPAGE    | 1156 325    |
| CHECKED JCM      | REVISED - | DEPARTMENT OF TRANSPORTATION |                                                      |             | CONTRACT NO. 60R30 |           |             |
| DATE 12/14/2012  | REVISED - |                              | SCALE: AS SHOWN SHEET NO. 1 OF 1 SHEETS STA. TO STA. |             | ILLINOIS FED. AI   | D PROJECT |             |