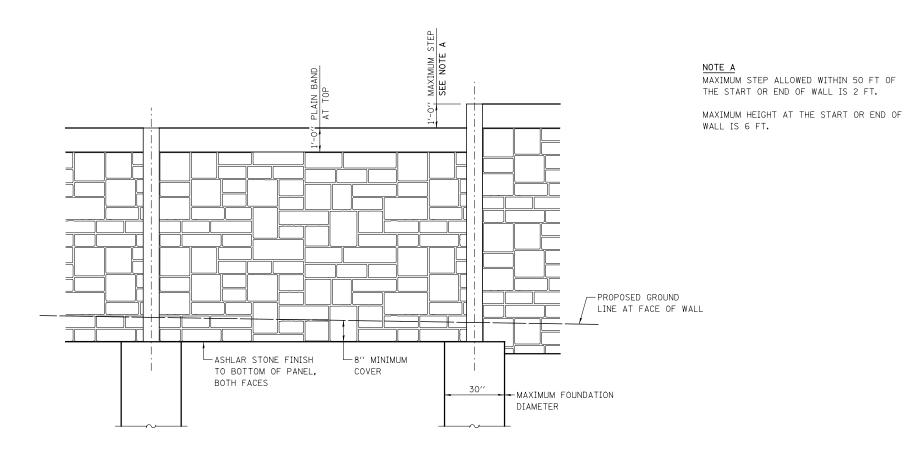

## **ELEVATION**



## PLAN

## NOTE B THE ROADWAY FACE OF THE NOISE WALL PANELS SHALL BE PLACED FLUSH WITH THE ROADWAY

SHALL BE PLACED FLUSH WITH THE ROADWAY FACING FLANGE OF THE SUPPORT PILING AS SHOWN IN THE PLAN VIEW.

| DESIGNED PJO     | REVISED - |                              |                                                      | F.A.P. RTE. | SECTION            | COUNTY    | TOTAL SHEET |
|------------------|-----------|------------------------------|------------------------------------------------------|-------------|--------------------|-----------|-------------|
| DRAWN <i>KES</i> | REVISED - | STATE OF ILLINOIS            | NOISE WALL DETAILS                                   | 338         | (112 & 113) WRS-7  | DUPAGE    | 1156 325    |
| CHECKED JCM      | REVISED - | D