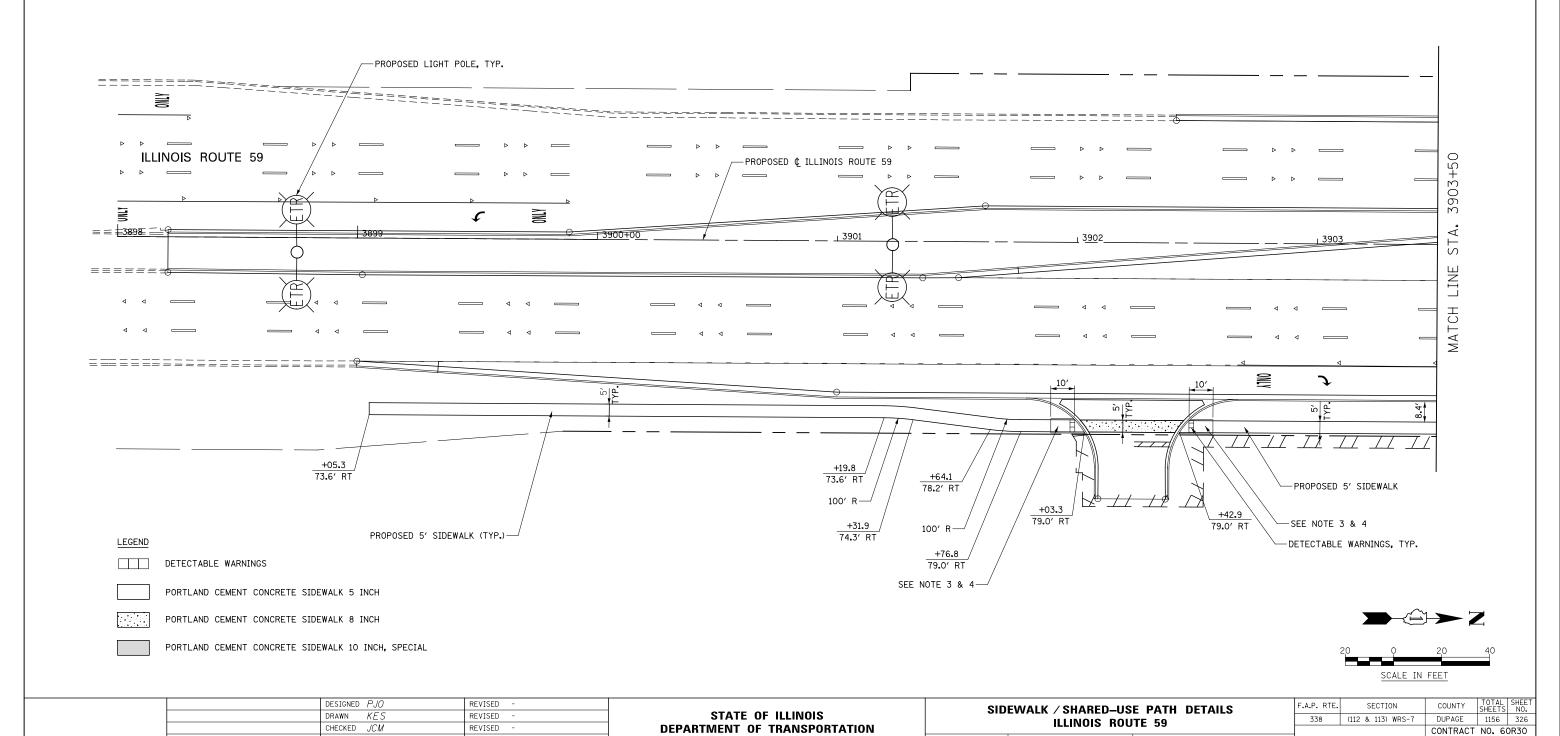

## NOTES

- FOR PROPOSED PAVEMENT, CURB & GUTTER, AND PROFILE INFORMATION SEE PLAN / PROFILE - ILLINOIS ROUTE 59.
- 2. FOR PROPOSED PAVEMENT MARKING & SIGNAGE INFORMATION SEE PAVEMENT MARKING AND SIGNING ILLINOIS ROUTE 59.
- 3. THE 6 INCH SIDE CURB ADJACENT TO SIDEWALK RAMPS SHALL BE INCLUDED IN THE MEASURED AREA FOR PAYMENT FOR "PORTLAND CEMENT CONRETE SIDEWALK, 5 INCH". THE 6 INCH SIDE CURB SHALL BE IN ACCORDANCE WITH IDOT HIGHWAY STANDARDS 424001 & 424006.
- 4. LIMITS OF SIDE CURB SHOWN ON THE PLANS ARE ESTIMATED, ACTUAL LIMITS SHALL BE DETERMINED BY THE ENGINEER IN THE FIELD, ANY ADDITIONAL LENGTH OF SIDE CURB SHALL BE INCLUDED IN THE MEASURED AREA FOR PAYMENT FOR PORTLAND CEMENT CONCRETE SIDEWALK, 5 INCH.