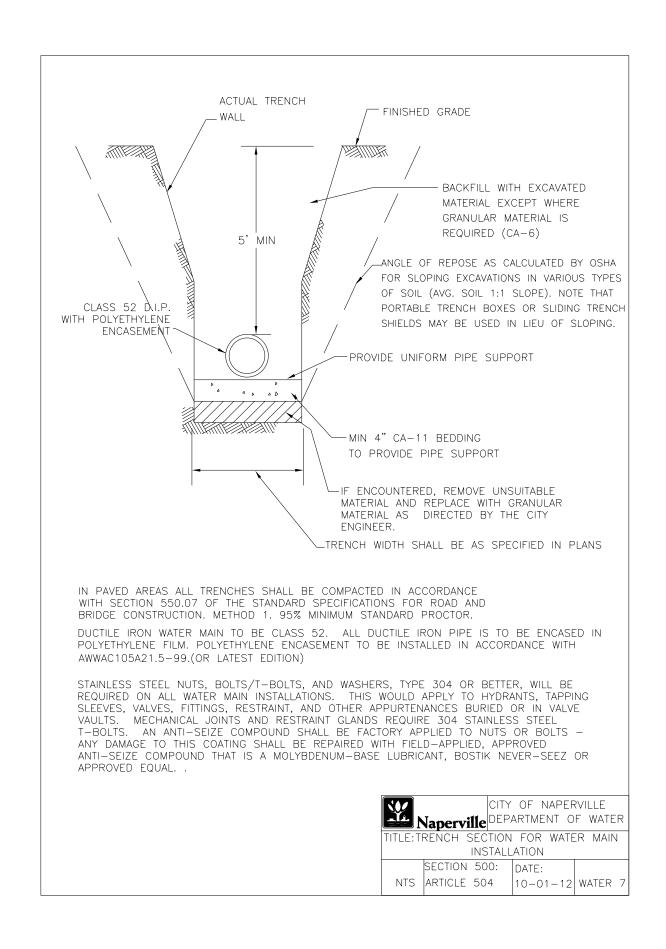

| DESIGNED PJO       | REVISED -                   | OTATE OF HUMOIO              | WATER MAIN STANDARD DRAWINGS                         |     | F.A.P. RTE.       | SECTION   | COUNTY        | TOTAL SHEET SHEETS NO. |  |
|--------------------|-----------------------------|------------------------------|------------------------------------------------------|-----|-------------------|-----------|---------------|------------------------|--|
| DRAWN KES          | REVISED - STATE OF ILLINOIS | CITY OF NAPERVILLE           |                                                      | 338 | (112 & 113) WRS-7 | DUPAGE    | 1156 513      |                        |  |
| CHECKED <i>JCM</i> | REVISED -                   | DEPARTMENT OF TRANSPORTATION | GITT OF IVAFLAVILLE                                  |     | V                 | WAT STD-4 |               | CONTRACT NO. 60R30     |  |
| DATE 12/14/2012    | REVISED -                   |                              | SCALE: NONE   SHEET NO. 4 OF 8 SHEETS   STA. TO STA. |     |                   |           | ILLINOIS FED. | ID PROJECT             |  |