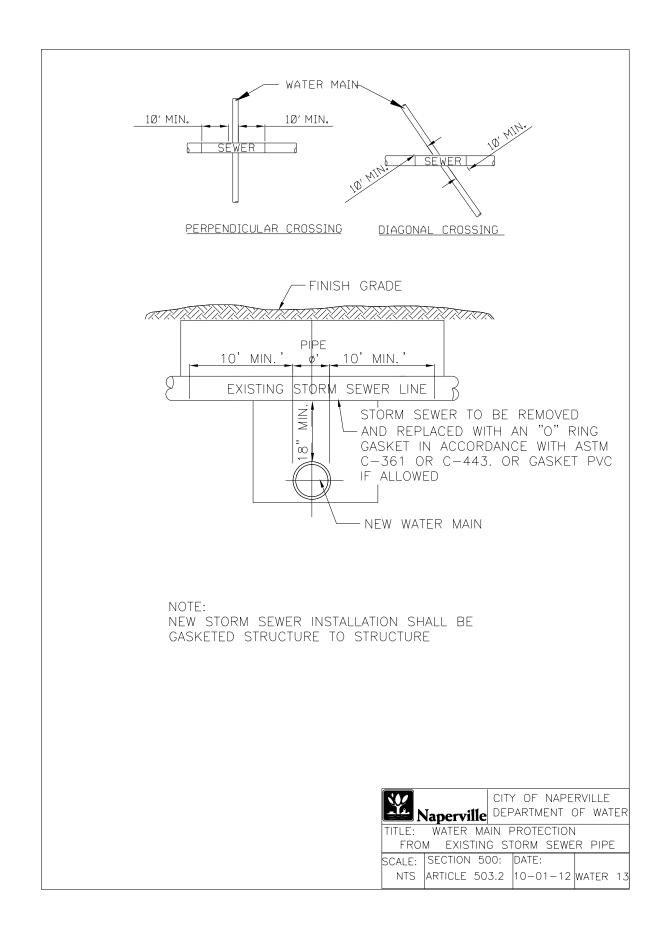

| DESIGNED PJO    | REVISED - | STATE OF ILLINOIS            | WATER MAIN STANDARD DRAWINGS |                              |         | F.A.P. RTE.       | SECTION | COUNTY             | TOTAL S | HEET<br>NO. |
|-----------------|-----------|------------------------------|------------------------------|------------------------------|---------|-------------------|---------|--------------------|---------|-------------|
| DRAWN KES       | REVISED - |                              | CITY OF NAPERVILLE           |                              | 338     | (112 & 113) WRS-7 | DUPAGE  | 1156               | 516     |             |
| CHECKED JCM     | REVISED - | DEPARTMENT OF TRANSPORTATION |                              |                              |         | WAT STD-7         |         | CON