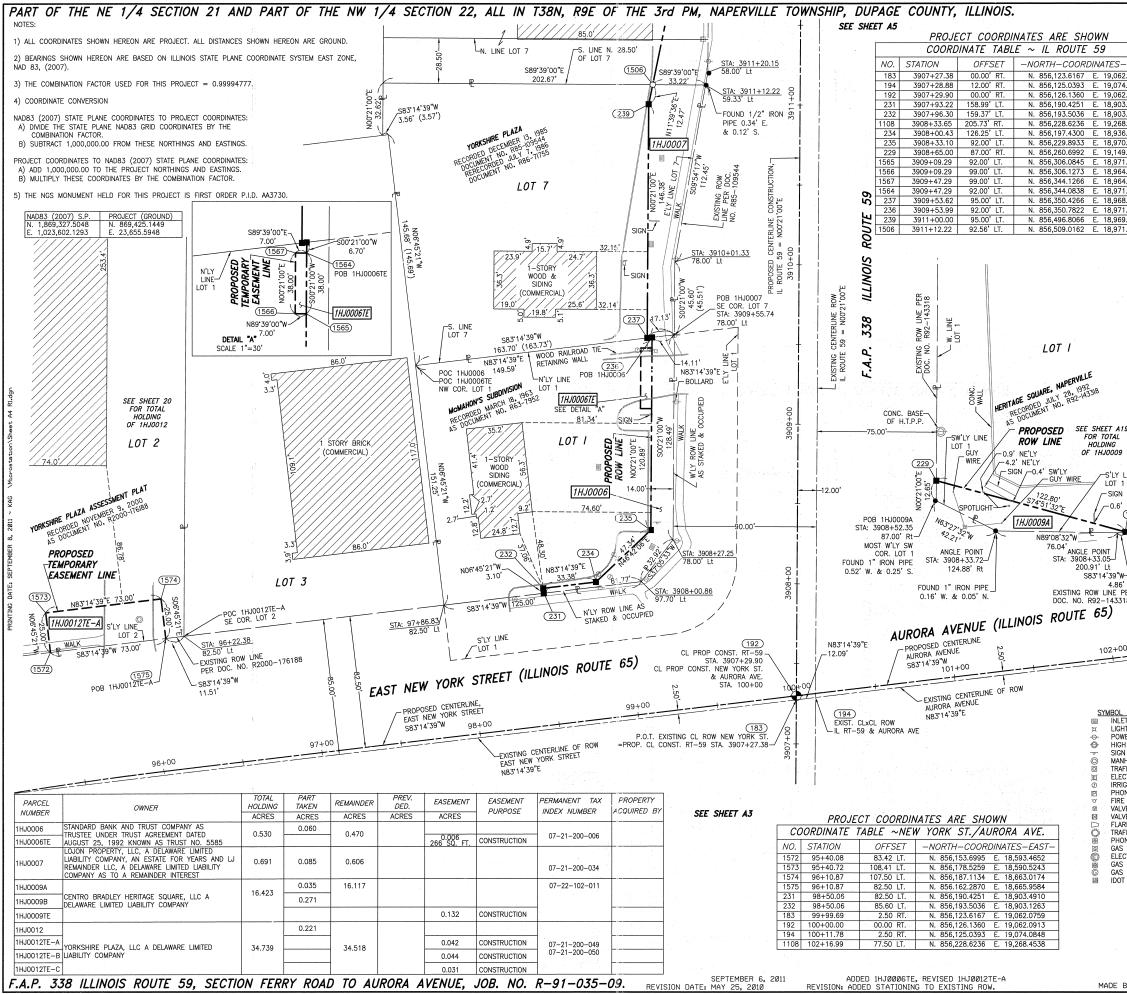

| FACT                                                                                                                                                    | 9                                                                                                                                                                                                                                                                                                                                                                                                                                                                                                                                                                                                                                                                                                                                                                                                                                                                   |                                       | TION<br>NER                                                                                                                                                               |                                                                                       | -(16 15)-                             | QUARTER<br>SECTION<br>CORNER |                                                                   |
|---------------------------------------------------------------------------------------------------------------------------------------------------------|---------------------------------------------------------------------------------------------------------------------------------------------------------------------------------------------------------------------------------------------------------------------------------------------------------------------------------------------------------------------------------------------------------------------------------------------------------------------------------------------------------------------------------------------------------------------------------------------------------------------------------------------------------------------------------------------------------------------------------------------------------------------------------------------------------------------------------------------------------------------|---------------------------------------|---------------------------------------------------------------------------------------------------------------------------------------------------------------------------|---------------------------------------------------------------------------------------|---------------------------------------|------------------------------|-------------------------------------------------------------------|
| 5-EAST-<br>62.0759<br>74.0848<br>62.0913<br>03.4910<br>03.1263                                                                                          |                                                                                                                                                                                                                                                                                                                                                                                                                                                                                                                                                                                                                                                                                                                                                                                                                                                                     | P                                     | SECTION LINE<br>QUARTER SECTIO<br>QUARTER, QUART<br>PLATTED LOT LI<br>PROPERTY (DEED                                                                                      | ER SECTION LI                                                                         | NE                                    | N                            | BASED ON ILLINOIS<br>COORDINATE SYSTEM<br>.A.D. 83 (2007)         |
| 68.4538           36.2723           70.7234           49.9150           71.1889           64.1890           64.4212           71.4210           68.4597 | ,<br>,<br>,                                                                                                                                                                                                                                                                                                                                                                                                                                                                                                                                                                                                                                                                                                                                                                                                                                                         | APL<br>AC                             | APPARENT PROP<br>CENTERLINE<br>EXISTING RIGHT<br>PROPOSED RIGHT<br>PROPOSED EASEI<br>EXISTING ACCESS<br>PROPOSED ACCE:<br>MEASURED DIMEN<br>COMPUTED DIMEN<br>RECORD DATA | OF WAY LINE<br>OF WAY LINE<br>MENT<br>CONTROL LINE<br>SS CONTROL LI<br>ISION METRIC W | NE<br>ITH IMPERIAL                    |                              | BEARINGS ARE BASED<br>STATE PLANE COORDIN<br>EAST ZONE, N.A.D. 83 |
| 71.4620<br>69.3540<br>71.8736                                                                                                                           |                                                                                                                                                                                                                                                                                                                                                                                                                                                                                                                                                                                                                                                                                                                                                                                                                                                                     |                                       | EXISTING BUILD                                                                                                                                                            | ING                                                                                   |                                       |                              |                                                                   |
|                                                                                                                                                         | •<br>+<br>• TI<br>T2<br>T3                                                                                                                                                                                                                                                                                                                                                                                                                                                                                                                                                                                                                                                                                                                                                                                                                                          | CUT CROSS<br>THESE STAR<br>SET 5/8 IN | R ROD FOUND<br>FOUND OR SET<br>ES REFERENCE<br>CH REBAR FLUS<br>D PLASTIC CAN                                                                                             | FOUND OR SE                                                                           | FOUND PK<br>T MONUMENT<br>ND TO TIE F | TATION .<br>OUND IRON S      | K SET PK NAIL<br>TAKE. IDENTIFIED<br>SIONAL NUMBER.               |
|                                                                                                                                                         | BTI     BT2     BT3                                                                                                                                                                                                                                                                                                                                                                                                                                                                                                                                                                                                                                                                                                                                                                                                                                                 | BURIED 5\8                            | INCH REBAR 2                                                                                                                                                              | O INCHES BEL                                                                          | OW GROUND                             | TO TIE FOU                   | MONUMENTATION.<br>ND IRON STAKE.<br>SSIONAL NUMBER.               |
|                                                                                                                                                         | ■ STAKING OF PROPOSED RIGHT OF WAY.<br>SET DIVISION OF HIGHWAYS SURVEY MARKER TO MONUMENT THE POSITION SHOWN.<br>IDENTIFIED BY INSCRIPTION DATA AND SURVEYORS PROFESSIONAL NUMBER.                                                                                                                                                                                                                                                                                                                                                                                                                                                                                                                                                                                                                                                                                  |                                       |                                                                                                                                                                           |                                                                                       |                                       |                              |                                                                   |
|                                                                                                                                                         | M                                                                                                                                                                                                                                                                                                                                                                                                                                                                                                                                                                                                                                                                                                                                                                                                                                                                   | BURIED 5/8                            | SITION. IDENTIF                                                                                                                                                           | O INCHES BE                                                                           | LOW GROUNE                            | D TO MARK I                  | FUTURE SURVEY<br>ING SURVEYORS                                    |
| 119                                                                                                                                                     | <ul> <li>PERMANENT SURVEY MARKER, IDOT STD. 2135 (TO BE SET BY OTHERS)</li> <li>RIGHT OF WAY STAKING PROPOSED TO BE SET.</li> </ul>                                                                                                                                                                                                                                                                                                                                                                                                                                                                                                                                                                                                                                                                                                                                 |                                       |                                                                                                                                                                           |                                                                                       |                                       |                              |                                                                   |
| 9<br>1 LINE<br>1                                                                                                                                        | STATE OF ILLINOIS)<br>) SS<br>COUNTY OF WILL )                                                                                                                                                                                                                                                                                                                                                                                                                                                                                                                                                                                                                                                                                                                                                                                                                      |                                       |                                                                                                                                                                           |                                                                                       |                                       |                              |                                                                   |
| N<br>S' <u>NE'LY</u><br>(1108)<br>W<br>W                                                                                                                | THIS IS TO CERTIFY THAT WE, CLAASSEN, WHITE & ASSOCIATES, P.C., AN ILLINOIS<br>PROFESSIONAL DESIGN FIRM LAND SURVEYING CORPORATION NUMBER 184-004039, HAVE<br>SURVEYED THE PLAT OF HIGHWAYS SHOWN HEREON BETWEEN SECTION 21, TOWNSHIP 38<br>NORTH, RANGE 9 EAST, AND SECTION 22, TOWNSHIP 38 NORTH, RANGE 9 EAST OF THE<br>THIRD PRINCIPAL MERIDIAN, DUPAGE COUNTY, THAT THE SURVEY IS TRUE AND COMPLETE<br>AS SHOWN TO THE BEST OF MY KNOWLEDGE AND BELIEF, THAT THE PLAT CORRECTLY<br>REPRESENTS SAID SURVEY, THAT ALL MONUMENTS FOUND AND ESTABLISHED ARE OF<br>PERMANENT QUALITY AND OCCUPY THE POSITIONS SHOWN THEREON AND THAT THE<br>MONUMENTS ARE SUFFICIENT TO ENABLE THE SURVEY TO BE RETRACED. THIS SURVEY<br>CONFORMS TO THE CURRENT ILLINOIS MINIMUM STANDARDS FOR A BOUNDARY SURVEY.<br>MADE FOR THE DEPARTMENT OF TRANSPORTATION, STATE OF ILLINOIS. |                                       |                                                                                                                                                                           |                                                                                       |                                       |                              |                                                                   |
| PER_J <b>I JJHS</b>                                                                                                                                     | DATED                                                                                                                                                                                                                                                                                                                                                                                                                                                                                                                                                                                                                                                                                                                                                                                                                                                               | AT JOLIET,                            | ILLINOIS THIS                                                                                                                                                             |                                                                                       | NT                                    | , 2011 A                     |                                                                   |
| 2EE 20                                                                                                                                                  | VICE PRESIDENT<br>DAVID A. CLAASSEN<br>ILLINOIS PROFESSIONAL LAND SURVEYOR NO. 035-002962<br>LICENSE EXPIRES NOVEMBER 30, 2012<br>THIS PROFESSIONAL SERVICE CONFORMS TO THE<br>CURRENT ILLINOIS MINIMUM STANDARDS FOR A<br>BOUNDARY SURVEY.                                                                                                                                                                                                                                                                                                                                                                                                                                                                                                                                                                                                                         |                                       |                                                                                                                                                                           |                                                                                       |                                       |                              |                                                                   |
| L LEGEND 0 30 60 90                                                                                                                                     |                                                                                                                                                                                                                                                                                                                                                                                                                                                                                                                                                                                                                                                                                                                                                                                                                                                                     |                                       |                                                                                                                                                                           |                                                                                       |                                       |                              |                                                                   |
| GHT POLE<br>OWER POLE<br>GH TENSION<br>GN                                                                                                               | POWER F                                                                                                                                                                                                                                                                                                                                                                                                                                                                                                                                                                                                                                                                                                                                                                                                                                                             | POLE                                  | 50                                                                                                                                                                        | XALE : 1" =                                                                           | 30'                                   |                              | EIVED A/<br>1 3 2011                                              |
| NHOLE<br>AFFIC SIGNAL<br>ECTRICAL OU<br>RIGATION COM<br>IONE PEDEST<br>RE HYDRANT                                                                       | ITLET<br>NTROL VA                                                                                                                                                                                                                                                                                                                                                                                                                                                                                                                                                                                                                                                                                                                                                                                                                                                   |                                       |                                                                                                                                                                           |                                                                                       |                                       | PLATS                        | & LEGALS                                                          |
| LVE BOX<br>LVE VAULT<br>ARED END S<br>AFFIC SIGNAL<br>IONE HANDHO                                                                                       | L (8/5) 744-3720                                                                                                                                                                                                                                                                                                                                                                                                                                                                                                                                                                                                                                                                                                                                                                                                                                                    |                                       |                                                                                                                                                                           |                                                                                       |                                       |                              |                                                                   |
| IS VALVE<br>ECTRIC VAUL<br>IS HANDHOLE                                                                                                                  | PLAT OF HIGHWAYS                                                                                                                                                                                                                                                                                                                                                                                                                                                                                                                                                                                                                                                                                                                                                                                                                                                    |                                       |                                                                                                                                                                           |                                                                                       |                                       |                              |                                                                   |
| IS METER<br>OT JUNCTION                                                                                                                                 |                                                                                                                                                                                                                                                                                                                                                                                                                                                                                                                                                                                                                                                                                                                                                                                                                                                                     |                                       |                                                                                                                                                                           |                                                                                       |                                       |                              |                                                                   |
|                                                                                                                                                         |                                                                                                                                                                                                                                                                                                                                                                                                                                                                                                                                                                                                                                                                                                                                                                                                                                                                     |                                       | STATION                                                                                                                                                                   | 3907+00                                                                               | AURORA AV                             | JOB NO.<br>TO STA            | R-91-035-09<br>TION 3911+50                                       |
| JMH                                                                                                                                                     |                                                                                                                                                                                                                                                                                                                                                                                                                                                                                                                                                                                                                                                                                                                                                                                                                                                                     |                                       | SCALE:                                                                                                                                                                    | 201                                                                                   | WEST CEN                              | ACQUISITION                  |                                                                   |
| BY: JLS                                                                                                                                                 |                                                                                                                                                                                                                                                                                                                                                                                                                                                                                                                                                                                                                                                                                                                                                                                                                                                                     | NICCION CONTRACTOR CONTRA             |                                                                                                                                                                           | ONTRACT                                                                               |                                       |                              | 35 OF 1156                                                        |