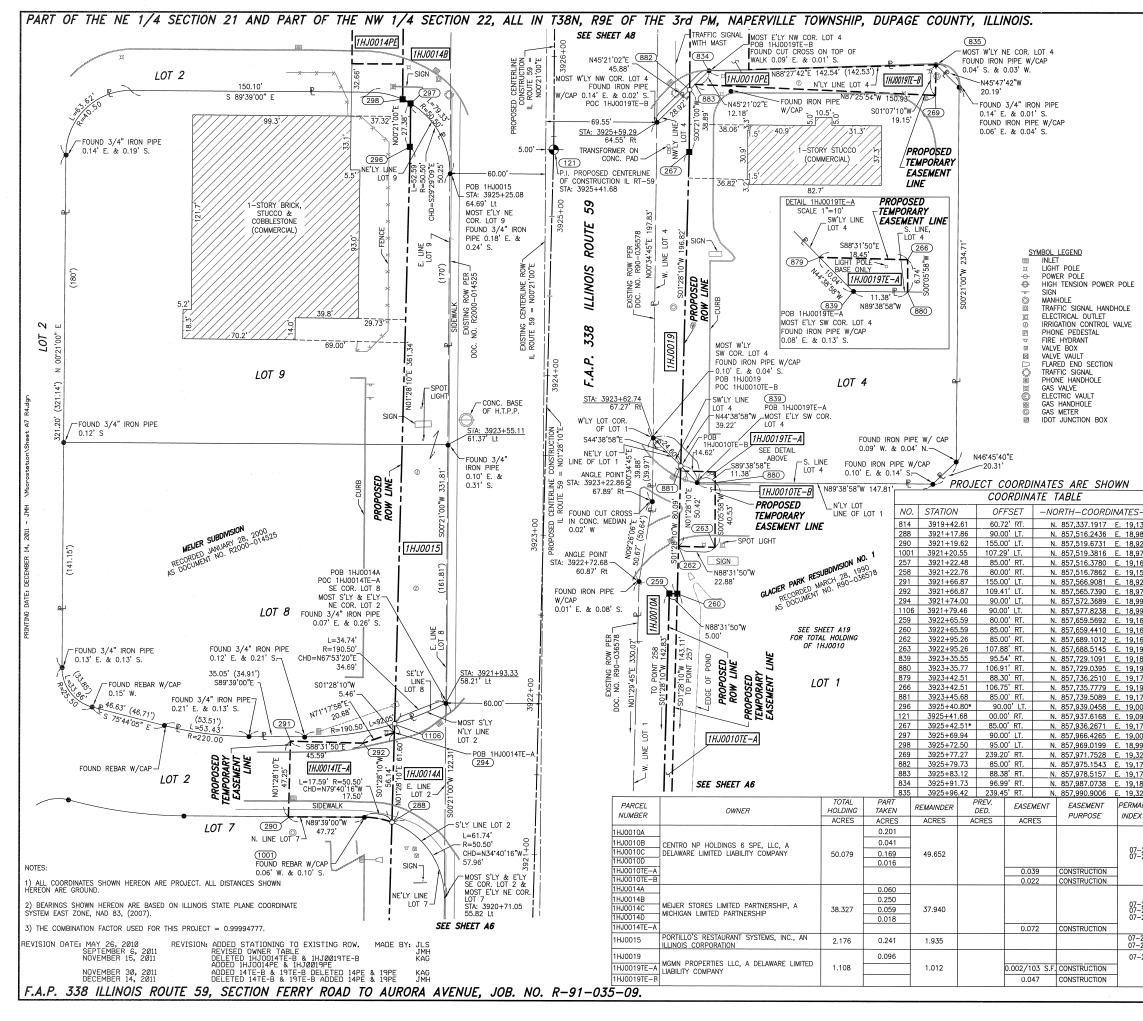

|                                                                                                                                                                                             | -(                                                                                                                                                                                                                                                                                                                                                                                                                                                                                                                                                                                                                                                                                                                                                                                                                                                                                                  |                                                                             | ECTION<br>ORNER                                          |                                                                                                                                                                                                 | 16 15                                                       | QUARTER<br>SECTION<br>CORNER     |                                                                                          |
|---------------------------------------------------------------------------------------------------------------------------------------------------------------------------------------------|-----------------------------------------------------------------------------------------------------------------------------------------------------------------------------------------------------------------------------------------------------------------------------------------------------------------------------------------------------------------------------------------------------------------------------------------------------------------------------------------------------------------------------------------------------------------------------------------------------------------------------------------------------------------------------------------------------------------------------------------------------------------------------------------------------------------------------------------------------------------------------------------------------|-----------------------------------------------------------------------------|----------------------------------------------------------|-------------------------------------------------------------------------------------------------------------------------------------------------------------------------------------------------|-------------------------------------------------------------|----------------------------------|------------------------------------------------------------------------------------------|
|                                                                                                                                                                                             |                                                                                                                                                                                                                                                                                                                                                                                                                                                                                                                                                                                                                                                                                                                                                                                                                                                                                                     | е                                                                           | QUA<br>QUA<br>PLA                                        | TION LINE<br>RTER SECTION LINE<br>RTER, QUARTER SEC<br>TTED LOT LINE<br>PERTY (DEED) LINE                                                                                                       | TION LINE                                                   |                                  | BASED ON ILLINOIS<br>COORDINATE SYSTEM<br>.A.D. 83 (2007)                                |
|                                                                                                                                                                                             |                                                                                                                                                                                                                                                                                                                                                                                                                                                                                                                                                                                                                                                                                                                                                                                                                                                                                                     | APL<br>AC<br>AC<br>AC<br>AC<br>AC<br>AC<br>()<br>()<br>()<br>()<br>()<br>() | CEN<br>EXIS<br>PRO<br>PRO<br>EXIS<br>PRO<br>MEA<br>] COM | ARENT PROPERTY LI<br>ITERLINE<br>STING RIGHT OF WAY<br>POSED RIGHT OF WAY<br>POSED EASEMENT<br>STING ACCESS CONTR<br>POSED ACCESS CONT<br>SURED DIMENSION ME<br>IPUTED DIMENSION ME<br>ORD DATA | LINE<br>Y LINE<br>OL LINE<br>TROL LINE<br>TRIC WITH IMPERIA |                                  | BEARNGS ARE BASED<br>STATE PLANE COORDIN<br>EAST ZONE, N.A.D. 83<br>EAST ZONE, N.A.D. 83 |
|                                                                                                                                                                                             |                                                                                                                                                                                                                                                                                                                                                                                                                                                                                                                                                                                                                                                                                                                                                                                                                                                                                                     |                                                                             |                                                          | STING BUILDING                                                                                                                                                                                  |                                                             |                                  | . (                                                                                      |
|                                                                                                                                                                                             | IRON PIPE OR ROD FOUND     O SET 5/8" × 30" REBAR                                                                                                                                                                                                                                                                                                                                                                                                                                                                                                                                                                                                                                                                                                                                                                                                                                                   |                                                                             |                                                          |                                                                                                                                                                                                 |                                                             |                                  |                                                                                          |
|                                                                                                                                                                                             | <ul> <li>CUT CROSS FOUND OR SET</li> <li>●PK FOUND PK NAIL</li> <li>OPK SET PK NAIL</li> <li>TI THESE STAKES REFERENCE FOUND OR SET MONUMENTATION</li> <li>T2 SET 5/8 INCH REBAR FLUSH WITH GROUND TO TIE FOUND IRON STAKE. IDENTIFIE</li> <li>T3 BY COLORED PLASTIC CAP AND BEARING SURVEYORS PROFESSIONAL NUMBER</li> </ul>                                                                                                                                                                                                                                                                                                                                                                                                                                                                                                                                                                       |                                                                             |                                                          |                                                                                                                                                                                                 |                                                             |                                  |                                                                                          |
|                                                                                                                                                                                             | <ul> <li>BTI THESE STAKES, IN CULTIVATED AREAS, REFERENCE FOUND OR SET MONUMENTATIO<br/>BT2 BURIED 5\8 INCH REBAR 20 INCHES BELOW GROUND TO TIE FOUND IRON STAKI<br/>BT3 IDENTIFIED BY COLORED PLASTIC CAP BEARING SURVEYORS PROFESSIONAL NUMBEI</li> </ul>                                                                                                                                                                                                                                                                                                                                                                                                                                                                                                                                                                                                                                         |                                                                             |                                                          |                                                                                                                                                                                                 |                                                             |                                  |                                                                                          |
|                                                                                                                                                                                             | ■ STAKING OF PROPOSED RIGHT OF WAY.<br>SET DIVISION OF HIGHWAYS SURVEY MARKER TO MONUMENT THE POSITION SH<br>IDENTIFIED BY INSCRIPTION DATA AND SURVEYORS PROFESSIONAL NUMBER.                                                                                                                                                                                                                                                                                                                                                                                                                                                                                                                                                                                                                                                                                                                      |                                                                             |                                                          |                                                                                                                                                                                                 |                                                             |                                  |                                                                                          |
|                                                                                                                                                                                             | ■ M STAKING OF PROPOSED RIGHT OF WAY IN CULTIVATED AREAS.<br>BURIED 5/8 INCH REBAR 20 INCHES BELOW GROUND TO MARK FUTURE SURVEY<br>MARKER POSITION. IDENTIFIED BY COLORED PLASTIC CAP BEARING SURVEYORS<br>PROFESSIONAL NUMBER.                                                                                                                                                                                                                                                                                                                                                                                                                                                                                                                                                                                                                                                                     |                                                                             |                                                          |                                                                                                                                                                                                 |                                                             |                                  |                                                                                          |
|                                                                                                                                                                                             | PERMANENT SURVEY MARKER, IDOT STD. 2135 (TO BE SET BY OTHERS)                                                                                                                                                                                                                                                                                                                                                                                                                                                                                                                                                                                                                                                                                                                                                                                                                                       |                                                                             |                                                          |                                                                                                                                                                                                 |                                                             |                                  |                                                                                          |
|                                                                                                                                                                                             | RIGHT OF WAY STAKING PROPOSED TO BE SET.                                                                                                                                                                                                                                                                                                                                                                                                                                                                                                                                                                                                                                                                                                                                                                                                                                                            |                                                                             |                                                          |                                                                                                                                                                                                 |                                                             |                                  |                                                                                          |
|                                                                                                                                                                                             |                                                                                                                                                                                                                                                                                                                                                                                                                                                                                                                                                                                                                                                                                                                                                                                                                                                                                                     | NTY OF WILL                                                                 | ) SS                                                     |                                                                                                                                                                                                 |                                                             |                                  |                                                                                          |
| -EAST-<br>35.4911<br>39.3192<br>24.3858<br>72.1011<br>54.3802<br>59.3891<br>25.5975<br>71.1725<br>90.7590                                                                                   | THIS IS TO CERTIFY THAT WE, CLAASSEN, WHITE & ASSOCIATES, P.C., AN ILLINOIS<br>PROFESSIONAL DESIGN FIRM LAND SURVEYING CORPORATION NUMBER 184-004039, HAVE<br>SURVEYED THE PLAT OF HIGHWAYS SHOWN HEREON BETWEEN SECTION 21, TOWNSHIP 38<br>NORTH, RANGE 9 EAST, AND SECTION 22, TOWNSHIP 38 NORTH, RANGE 9 EAST OF THE<br>THIRD PRINCIPAL MERDIAN, DUPAGE COUNTY, THAT THE SURVEY IS TRUE AND COMPLETE<br>AS SHOWN TO THE BEST OF MY KNOWLEDGE AND BELIEF, THAT THE PLAT CORRECTLY<br>REPRESENTS SAID SURVEY, THAT ALL MONUMENTS FOUND AND ESTABLISHED ARE OF<br>PERMANENT QUALITY AND OCCUPY THE FOUND NAND ESTABLISHED ARE OF<br>PERMANENT QUALITY AND OCCUPY THE FOUND AND RETRACED. THIS SURVEY<br>CONFORMS TO THE CURRENT LLINOIS MINUM STANDARDS FOR A BOUNDARY SURVEY.<br>MADE FOR THE DEPARTMENT OF TRANSPORTATION, STATE OF ILLINOIS.<br>DATED AT JOLIET, ILLINOIS THIS DAY OF, 2011 A.D. |                                                                             |                                                          |                                                                                                                                                                                                 |                                                             |                                  |                                                                                          |
| 00.8989           03.0519           03.0502           03.8111           01.6836           03.3775           01.7539           73.3225           01.7656           70.1042           00.1653 | DAVID A. CLAASSEN<br>LLCNDIS PROFESSIONAL LAND SURVEYOR NO. 035-002962<br>LLCENSE EXPIRES NOVEMBER 30, 2012<br>LLCENSE EXPIRES NOVEMBER 30, 2012<br>CURRENT ILLINOIS MINIMUM STANDARDS FOR A<br>BOUNDARY SURVEY.                                                                                                                                                                                                                                                                                                                                                                                                                                                                                                                                                                                                                                                                                    |                                                                             |                                                          |                                                                                                                                                                                                 |                                                             |                                  | 0                                                                                        |
| 90.1583<br>75.1516                                                                                                                                                                          |                                                                                                                                                                                                                                                                                                                                                                                                                                                                                                                                                                                                                                                                                                                                                                                                                                                                                                     |                                                                             |                                                          |                                                                                                                                                                                                 | 0                                                           | 30                               | 60 90                                                                                    |
| 00.3326<br>05.3484<br>29.5670                                                                                                                                                               | * DENOTES STATIONING<br>FROM BACK TANGENT<br>RECEIVED                                                                                                                                                                                                                                                                                                                                                                                                                                                                                                                                                                                                                                                                                                                                                                                                                                               |                                                                             |                                                          |                                                                                                                                                                                                 |                                                             |                                  | ' = <i>30'</i>                                                                           |
| 75.3892<br>78.7921                                                                                                                                                                          |                                                                                                                                                                                                                                                                                                                                                                                                                                                                                                                                                                                                                                                                                                                                                                                                                                                                                                     |                                                                             | DEC 1 4 2011                                             |                                                                                                                                                                                                 |                                                             |                                  |                                                                                          |
| 37.4555<br>29.9412                                                                                                                                                                          |                                                                                                                                                                                                                                                                                                                                                                                                                                                                                                                                                                                                                                                                                                                                                                                                                                                                                                     |                                                                             |                                                          | PLATS & LEG                                                                                                                                                                                     | GALS                                                        |                                  |                                                                                          |
| NENT TA<br>NUMBER                                                                                                                                                                           |                                                                                                                                                                                                                                                                                                                                                                                                                                                                                                                                                                                                                                                                                                                                                                                                                                                                                                     | PROPERTY<br>ACQUIRED BY                                                     |                                                          | Clad                                                                                                                                                                                            | ISSEN, White &                                              | RIVE, UNIT I                     | P.C.                                                                                     |
| JOLIET, ILLINOIS         60431           (815)         744-3720           22-102-009         SHEET I IS A COVER SHEEET AND NOT RECORD                                                       |                                                                                                                                                                                                                                                                                                                                                                                                                                                                                                                                                                                                                                                                                                                                                                                                                                                                                                     |                                                                             |                                                          |                                                                                                                                                                                                 |                                                             | RECORDED.                        |                                                                                          |
| 21-200-04<br>21-200-05                                                                                                                                                                      | 02                                                                                                                                                                                                                                                                                                                                                                                                                                                                                                                                                                                                                                                                                                                                                                                                                                                                                                  |                                                                             | 222-2,                                                   | DEPART                                                                                                                                                                                          | PLAT OF F<br>STATE OF<br>MENT OF 1<br>2. 338 ILLIN          | HIGHWAYS<br>ILLINOIS<br>TRANSPOR | RTATION                                                                                  |
| 21-200-05                                                                                                                                                                                   | 3                                                                                                                                                                                                                                                                                                                                                                                                                                                                                                                                                                                                                                                                                                                                                                                                                                                                                                   |                                                                             | DGN. #???-???                                            | SECTION FERRY I                                                                                                                                                                                 |                                                             | AVE. DUPAGE                      |                                                                                          |
| 21-200-042<br>21-200-043<br>22-102-00                                                                                                                                                       | 3                                                                                                                                                                                                                                                                                                                                                                                                                                                                                                                                                                                                                                                                                                                                                                                                                                                                                                   |                                                                             |                                                          | STATION 3920<br>SCALE: I" =                                                                                                                                                                     |                                                             | TO STA                           | TION 3926+00<br><u>A7</u> OF <u>???</u>                                                  |
|                                                                                                                                                                                             |                                                                                                                                                                                                                                                                                                                                                                                                                                                                                                                                                                                                                                                                                                                                                                                                                                                                                                     |                                                                             | JOB #5573                                                | SCI                                                                                                                                                                                             | BUREAU OF LAN<br>201 WEST CE<br>IAUMBURG, ILLIN             | NTER COURT<br>NOIS 60196-        | 1096                                                                                     |
|                                                                                                                                                                                             |                                                                                                                                                                                                                                                                                                                                                                                                                                                                                                                                                                                                                                                                                                                                                                                                                                                                                                     |                                                                             |                                                          | CONTR                                                                                                                                                                                           | ACT 60R30                                                   | SHEET                            | 538 OF 1156                                                                              |