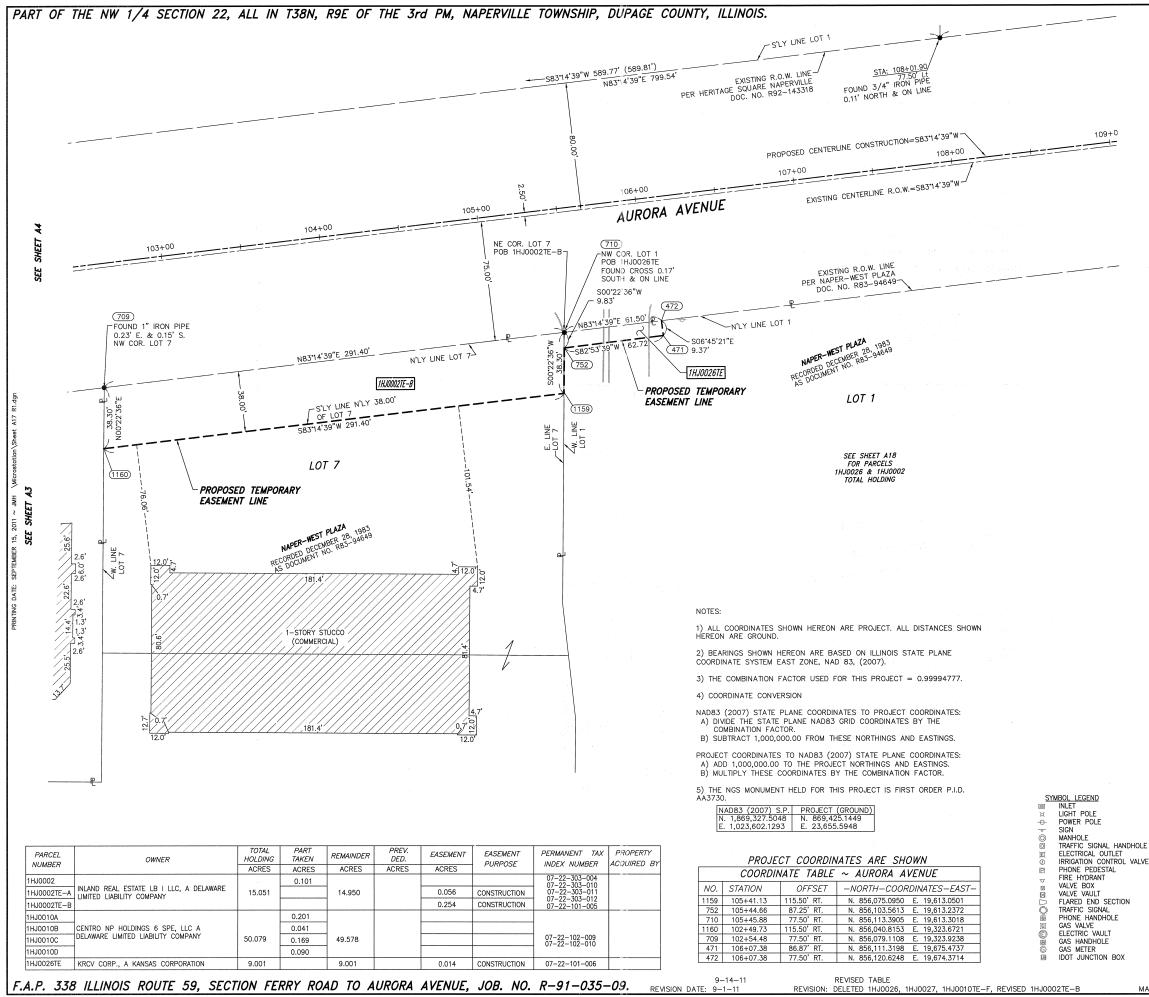

in the second second second second second

|                                                                                                                                                                                                                                                                                                                                                                                                                                                                                                                                                                                                                                   |                                                                                                                                                                                  | LEGEND                                                                                                       |                                                                |                                                 |
|-----------------------------------------------------------------------------------------------------------------------------------------------------------------------------------------------------------------------------------------------------------------------------------------------------------------------------------------------------------------------------------------------------------------------------------------------------------------------------------------------------------------------------------------------------------------------------------------------------------------------------------|----------------------------------------------------------------------------------------------------------------------------------------------------------------------------------|--------------------------------------------------------------------------------------------------------------|----------------------------------------------------------------|-------------------------------------------------|
|                                                                                                                                                                                                                                                                                                                                                                                                                                                                                                                                                                                                                                   |                                                                                                                                                                                  |                                                                                                              |                                                                |                                                 |
|                                                                                                                                                                                                                                                                                                                                                                                                                                                                                                                                                                                                                                   |                                                                                                                                                                                  | ORNER (1615                                                                                                  | QUARTER<br>SECTION<br>CORNER                                   | ILLINOIS<br>SYSTEM<br>007)                      |
|                                                                                                                                                                                                                                                                                                                                                                                                                                                                                                                                                                                                                                   | Đ                                                                                                                                                                                | SECTION LINE<br>QUARTER SECTION LINE<br>QUARTER, QUARTER SECTION<br>PLATTED LOT LINE<br>PROPERTY (DEED) LINE |                                                                | BASED ON ILL<br>COORDINATE S\<br>A.D. 83 (2007) |
| -                                                                                                                                                                                                                                                                                                                                                                                                                                                                                                                                                                                                                                 | APL                                                                                                                                                                              | APPARENT PROPERTY LINE<br>CENTERLINE                                                                         | <1)                                                            | GS ARE BA<br>PLANE CO<br>CONE, N.A.E            |
| -                                                                                                                                                                                                                                                                                                                                                                                                                                                                                                                                                                                                                                 | AC                                                                                                                                                                               | EXISTING RIGHT OF WAY LINE<br>PROPOSED RIGHT OF WAY LINI<br>PROPOSED EASEMENT<br>EXISTING ACCESS CONTROL LI  |                                                                | BEARINGS ARE<br>STATE PLANE C<br>EAST ZONE, N./ |
| -                                                                                                                                                                                                                                                                                                                                                                                                                                                                                                                                                                                                                                 | -AC<br>123.456m [1.23']<br>3.45' (COMP) [0.00'                                                                                                                                   | PROPOSED ACCESS CONTROL<br>MEASURED DIMENSION METRIC<br>COMPUTED DIMENSION METRIC                            | LINE<br>WITH IMPERIAL                                          | 間では                                             |
|                                                                                                                                                                                                                                                                                                                                                                                                                                                                                                                                                                                                                                   |                                                                                                                                                                                  | RECORD DATA<br>EXISTING BUILDING                                                                             |                                                                |                                                 |
|                                                                                                                                                                                                                                                                                                                                                                                                                                                                                                                                                                                                                                   |                                                                                                                                                                                  |                                                                                                              | •                                                              |                                                 |
|                                                                                                                                                                                                                                                                                                                                                                                                                                                                                                                                                                                                                                   | RON PIPE OR RO<br>OUT CROSS FOUN                                                                                                                                                 |                                                                                                              | 5/8" x 30" REBAR<br>ND PK NAIL O <sub>PK</sub> SET PI          | K NAIL                                          |
| • T1 T<br>T2 S                                                                                                                                                                                                                                                                                                                                                                                                                                                                                                                                                                                                                    | HESE STAKES R                                                                                                                                                                    | EFERENCE FOUND OR SET MO<br>BAR FLUSH WITH GROUND TO<br>ASTIC CAP AND BEARING SI                             | NUMENTATION<br>TIE FOUND IRON STAKE.                           | IDENTIFIED                                      |
| BT2 E                                                                                                                                                                                                                                                                                                                                                                                                                                                                                                                                                                                                                             | BURIED 5\8 INCH                                                                                                                                                                  | I CULTIVATED AREAS, REFEREN<br>I REBAR 20 INCHES BELOW<br>LORED PLASTIC CAP BEARING                          | GROUND TO TIE FOUND IR                                         | ON STAKE.                                       |
|                                                                                                                                                                                                                                                                                                                                                                                                                                                                                                                                                                                                                                   | STAKING OF PROPOSED RIGHT OF WAY.<br>SET DIVISION OF HIGHWAYS SURVEY MARKER TO MONUMENT THE POSITION SHOWN.<br>IDENTIFIED BY INSCRIPTION DATA AND SURVEYORS PROFESSIONAL NUMBER. |                                                                                                              |                                                                |                                                 |
| E                                                                                                                                                                                                                                                                                                                                                                                                                                                                                                                                                                                                                                 | BURIED 5/8 INCI                                                                                                                                                                  | POSED RIGHT OF WAY IN CUL<br>H REBAR 20 INCHES BELOW<br>N. IDENTIFIED BY COLORED<br>JMBER.                   | GROUND TO MARK FUTUR                                           | RE SURVEY<br>JRVEYORS                           |
| PERMANENT SURVEY MARKER. IDOT STD. 2135 (TO BE SET BY OTHERS)                                                                                                                                                                                                                                                                                                                                                                                                                                                                                                                                                                     |                                                                                                                                                                                  |                                                                                                              |                                                                |                                                 |
| RIGHT OF WAY STAKING PROPOSED TO BE SET.                                                                                                                                                                                                                                                                                                                                                                                                                                                                                                                                                                                          |                                                                                                                                                                                  |                                                                                                              |                                                                |                                                 |
| 0 30 60 90                                                                                                                                                                                                                                                                                                                                                                                                                                                                                                                                                                                                                        |                                                                                                                                                                                  |                                                                                                              |                                                                |                                                 |
| SCALE : 1" = 30'                                                                                                                                                                                                                                                                                                                                                                                                                                                                                                                                                                                                                  |                                                                                                                                                                                  |                                                                                                              |                                                                |                                                 |
| STATE OF ILLINOIS)                                                                                                                                                                                                                                                                                                                                                                                                                                                                                                                                                                                                                |                                                                                                                                                                                  |                                                                                                              |                                                                |                                                 |
| ) SS<br>COUNTY OF WILL )                                                                                                                                                                                                                                                                                                                                                                                                                                                                                                                                                                                                          |                                                                                                                                                                                  |                                                                                                              |                                                                |                                                 |
| THIS IS TO CERTIFY THAT WE, CLAASSEN, WHITE & ASSOCIATES, P.C., AN ILLINOIS<br>PROFESSIONAL DESIGN FIRM LAND SURVEYING CORPORATION NUMBER 184-004039, HAVE<br>SURVEYED THE PLAT OF HIGHWAYS SHOWN HERREON IN SECTION 22, TOWNSHIP 38<br>NORTH, RANGE 9 EAST OF THE THIRD PRINCIPAL MERIDIAN, DUPAGE COUNTY, THAT THE<br>SURVEY IS TRUE AND COMPLETE AS SHOWN TO THE BEST OF MY KNOWLEDGE AND<br>BELIEF, THAT THE PLAT CORRECTLY REPRESENTS SAID SURVEY, THAT ALL MONUMENTS<br>FOUND AND ESTABLISHED ARE OF PERMANENT QUALITY AND OCCUPY THE POSITIONS<br>SHOWN THEREON AND THAT THE MONUMENTS ARE SUFFICIENT TO ENABLE THE SURVEY |                                                                                                                                                                                  |                                                                                                              |                                                                |                                                 |
| TO BE RETRACED. THIS SURVEY CONFORMS TO THE CURRENT ILLINOIS MINIMUM<br>STANDARDS FOR A BOUNDARY SURVEY. MADE FOR THE DEPARTMENT OF<br>TRANSPORTATION, STATE OF ILLINOIS.                                                                                                                                                                                                                                                                                                                                                                                                                                                         |                                                                                                                                                                                  |                                                                                                              |                                                                |                                                 |
| DATE                                                                                                                                                                                                                                                                                                                                                                                                                                                                                                                                                                                                                              | O AT JOLIET, ILLI                                                                                                                                                                | NOIS THISDAY OF                                                                                              | , 2011 A.D.                                                    |                                                 |
| DAVID                                                                                                                                                                                                                                                                                                                                                                                                                                                                                                                                                                                                                             | A. CLAASSEN                                                                                                                                                                      | VICE PRESIDENT                                                                                               | OF 1/2 / A                                                     | р<br>С. С.                                      |
| VICE PRESIDENT<br>VICE PRESIDENT<br>ILLINOIS PROFESSIONAL LAND SURVEYOR NO. 035-002962<br>UICENSE EXPIRES NOVEMBER 30, 2012<br>THIS PROFESSIONAL SERVICE CONFORMS TO THE<br>CURRENT ILLINOIS MINIMUM STANDARDS FOR A<br>BOUNDARY SURVEY.                                                                                                                                                                                                                                                                                                                                                                                          |                                                                                                                                                                                  |                                                                                                              |                                                                |                                                 |
|                                                                                                                                                                                                                                                                                                                                                                                                                                                                                                                                                                                                                                   | RECE                                                                                                                                                                             | IVED                                                                                                         | 0000000                                                        |                                                 |
| SEP 1.5 2011 Claassen, White & Associates, P.C.                                                                                                                                                                                                                                                                                                                                                                                                                                                                                                                                                                                   |                                                                                                                                                                                  |                                                                                                              |                                                                |                                                 |
| 121 AIRPORT DRIVE, UNIT I<br>PLATS & LEGALS<br>(815) 744-3720                                                                                                                                                                                                                                                                                                                                                                                                                                                                                                                                                                     |                                                                                                                                                                                  |                                                                                                              |                                                                |                                                 |
| SHEET 1 IS A COVER SHEEET AND NOT RECORDED.                                                                                                                                                                                                                                                                                                                                                                                                                                                                                                                                                                                       |                                                                                                                                                                                  |                                                                                                              |                                                                |                                                 |
| E                                                                                                                                                                                                                                                                                                                                                                                                                                                                                                                                                                                                                                 |                                                                                                                                                                                  | STATE                                                                                                        | OF HIGHWAYS<br>OF ILLINOIS                                     |                                                 |
|                                                                                                                                                                                                                                                                                                                                                                                                                                                                                                                                                                                                                                   | 333−3338#                                                                                                                                                                        |                                                                                                              | OF TRANSPORTATI<br>ILLINOIS ROUTE 59                           |                                                 |
|                                                                                                                                                                                                                                                                                                                                                                                                                                                                                                                                                                                                                                   |                                                                                                                                                                                  | SECTION FERRY RD. TO AUF                                                                                     | RORA AVE. DUPAGE COU                                           | INTY                                            |
|                                                                                                                                                                                                                                                                                                                                                                                                                                                                                                                                                                                                                                   | DGN.                                                                                                                                                                             | PROJECT<br>STATION 104+50                                                                                    | JOB NO. R-S<br>STATION 113                                     | +50                                             |
|                                                                                                                                                                                                                                                                                                                                                                                                                                                                                                                                                                                                                                   | #5573                                                                                                                                                                            | SCALE: $1'' = 30'$                                                                                           | SHEET A17                                                      | OF_???_                                         |
| JMF                                                                                                                                                                                                                                                                                                                                                                                                                                                                                                                                                                                                                               | 8                                                                                                                                                                                | 201 WE                                                                                                       | F LAND ACQUISITION<br>ST CENTER COURT<br>, ILLINOIS 60196-1096 |                                                 |
| ADE BY: JMH                                                                                                                                                                                                                                                                                                                                                                                                                                                                                                                                                                                                                       | ر                                                                                                                                                                                |                                                                                                              | R30 SHEET 548                                                  | 00 1166                                         |