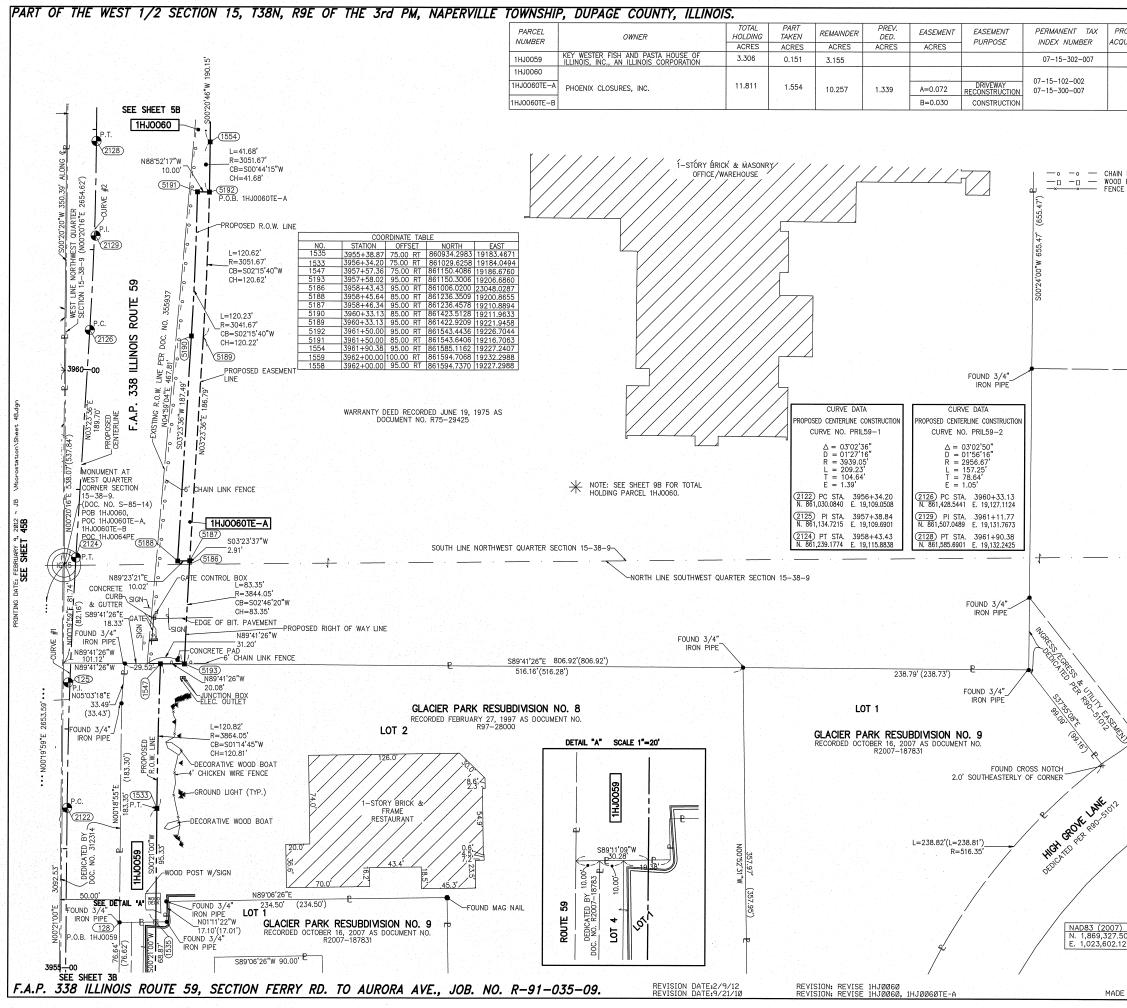

|                                                                                                                                                                                                                                                       |                                                                                                                                                       |                                                                                                                                                             | egend                                                                                                                                                                             | ۰.<br>۱                                                                                                         |                                                                                             |
|-------------------------------------------------------------------------------------------------------------------------------------------------------------------------------------------------------------------------------------------------------|-------------------------------------------------------------------------------------------------------------------------------------------------------|-------------------------------------------------------------------------------------------------------------------------------------------------------------|-----------------------------------------------------------------------------------------------------------------------------------------------------------------------------------|-----------------------------------------------------------------------------------------------------------------|---------------------------------------------------------------------------------------------|
| DPERTY<br>JIRED BY                                                                                                                                                                                                                                    |                                                                                                                                                       |                                                                                                                                                             |                                                                                                                                                                                   |                                                                                                                 | м                                                                                           |
|                                                                                                                                                                                                                                                       | CORNER                                                                                                                                                |                                                                                                                                                             | -(16 15)                                                                                                                                                                          | - SECTION<br>CORNER                                                                                             | SYSTF<br>SYSTF<br>07)                                                                       |
|                                                                                                                                                                                                                                                       | QUAF                                                                                                                                                  | TION LINE<br>RTER SECTION LIN<br>RTER, QUARTER S<br>TTED LOT LINE                                                                                           | SECTION LINE                                                                                                                                                                      | N                                                                                                               | E BASED ON ILLINOIS<br>E COORDINATE SYSTEM<br>N.A.D. 83 (2007)                              |
|                                                                                                                                                                                                                                                       | APL APPA<br>EXIS<br>PROF                                                                                                                              | PERTY (DEED) LIN<br>ARENT PROPERTY<br>TING CENTERLINE<br>POSED CENTERLINI<br>TING RIGHT OF W                                                                | LINE                                                                                                                                                                              |                                                                                                                 | A N N                                                                                       |
| FENCE                                                                                                                                                                                                                                                 | PROF<br>PROF<br>AC — EXIS'<br>AC - PROF                                                                                                               | POSED RIGHT OF<br>POSED EASEMENT<br>TING ACCESS CON<br>POSED ACCESS CO                                                                                      | WAY LINE<br>ITROL LINE                                                                                                                                                            |                                                                                                                 | BEARINGS<br>STATE PL<br>EAST ZON                                                            |
| LINE (                                                                                                                                                                                                                                                | ) RECO                                                                                                                                                | ORD DATA                                                                                                                                                    |                                                                                                                                                                                   |                                                                                                                 |                                                                                             |
| X/////                                                                                                                                                                                                                                                |                                                                                                                                                       | 11110 21                                                                                                                                                    | 0<br>S                                                                                                                                                                            | 40 8<br>SCALE : 1" =                                                                                            | 30 120<br>40'                                                                               |
| •                                                                                                                                                                                                                                                     | IRON PIPE OR RO                                                                                                                                       |                                                                                                                                                             | O SET 5/8                                                                                                                                                                         | " × 30" REBAF                                                                                                   | 3                                                                                           |
| +<br>• TI<br>T2<br>T3                                                                                                                                                                                                                                 | SET 5/8 INCH RI                                                                                                                                       | REFERENCE FOUN                                                                                                                                              | ●PK FOUND P<br>ND OR SET MONUME<br>TH GROUND TO TIE<br>ID BEARING SURVE                                                                                                           | ENTATION.<br>FOUND IRON S                                                                                       | PK SET PK NAIL<br>STAKE. IDENTIFIED<br>SIONAL NUMBER.                                       |
| ● BTI THESE STAKES, IN CULTIVATED AREAS, REFERENCE FOUND OR SET MONUMENTATION.<br>BT2 BURIED 5\8 INCH REBAR 20 INCHES BELOW GROUND TO TIE FOUND IRON STAKE.<br>BT3 IDENTIFIED BY COLORED PLASTIC CAP BEARING SURVEYORS PROFESSIONAL NUMBER.           |                                                                                                                                                       |                                                                                                                                                             |                                                                                                                                                                                   |                                                                                                                 |                                                                                             |
|                                                                                                                                                                                                                                                       |                                                                                                                                                       | HIGHWAYS SUR                                                                                                                                                | F WAY.<br>VEY MARKER TO MU<br>AND SURVEYORS F                                                                                                                                     |                                                                                                                 |                                                                                             |
| M                                                                                                                                                                                                                                                     | BURIED 5/8 INCH                                                                                                                                       | H REBAR 20 IN                                                                                                                                               | F WAY IN CULTIVAT<br>ICHES BELOW GROL<br>BY COLORED PLAS                                                                                                                          | JND TO MARK                                                                                                     |                                                                                             |
| •                                                                                                                                                                                                                                                     |                                                                                                                                                       |                                                                                                                                                             | OT STD. 2135 (TO 1                                                                                                                                                                | BE SET BY OT                                                                                                    | HERS)                                                                                       |
| STATE OF ILLIN                                                                                                                                                                                                                                        |                                                                                                                                                       | TAKING PROPOSI                                                                                                                                              | ED TO BE SET.                                                                                                                                                                     |                                                                                                                 |                                                                                             |
| COUNTY OF DUP                                                                                                                                                                                                                                         |                                                                                                                                                       |                                                                                                                                                             |                                                                                                                                                                                   | *** 0.1 IN                                                                                                      |                                                                                             |
| DESIGN FIRM NU<br>BETWEEN SECTI<br>RANGE 9 EAST<br>AND COMPLETE<br>CORRECTLY REF<br>PERMANENT QU<br>ARE SUFFICIENT<br>- CURRENT ILLINO                                                                                                                | IMBER 184-002917,<br>ON 15, TOWNSHIP<br>OF THE THIRD PI<br>AS SHOWN TO TI<br>PRESENTS SAID SL<br>ALITY AND OCCUP<br>TO ENABLE THE<br>IS MINIMUM STANE | , HAVE SURVEYE<br>38 NORTH, RAN<br>RINCIPAL MERIDI/<br>HE BEST OF MY<br>URVEY, THAT AL<br>URVEY, THAT AL<br>Y THE POSITION<br>SURVEY TO BE<br>DARDS FOR A B | CAL CONSULTANTS,<br>ED THE PLAT OF H<br>GE 9 EAST, AND S<br>AN, DUPAGE COUNT'<br>' KNOWLEDGE AND I<br>LM MONUMENTS FOU<br>IS SHOWN THEREON<br>E RETRACED. THIS<br>OUNDARY SURVEY. | IGHWAYS SHOWI<br>ECTION IG, TOU<br>Y, THAT THE S<br>BELIEF, THAT<br>JND AND ESTAE<br>AND THAT TH<br>SURVEY CONF | N HEREON<br>WNSHIP 38 NORTH,<br>SURVEY IS TRUE<br>THE PLAT<br>BLISHED ARE OF<br>E MONUMENTS |
|                                                                                                                                                                                                                                                       | ATION, STATE OF<br>ERVILLE, ILLINOIS                                                                                                                  |                                                                                                                                                             | Y OF                                                                                                                                                                              | , 2010 A.D                                                                                                      | •                                                                                           |
|                                                                                                                                                                                                                                                       | SIONAL LAND SUF                                                                                                                                       |                                                                                                                                                             | <br>j-003265                                                                                                                                                                      |                                                                                                                 |                                                                                             |
| LICENSE EXPIRE                                                                                                                                                                                                                                        | S NOVEMBER 30,<br>NAL SERVICE CON<br>/EY. <i>Midw</i>                                                                                                 | 2012<br>NFORMS TO THE<br><b>Vest Technical</b><br>1805 N <b>.</b> MILL ST                                                                                   | CURRENT ILLINOIS<br><i>Consultants, Inc</i><br>TREET, SUITE L                                                                                                                     |                                                                                                                 | DARDS FOR A                                                                                 |
| NOTES:                                                                                                                                                                                                                                                |                                                                                                                                                       | Naperville, ILL<br>(630)5(                                                                                                                                  | LINOIS 60563<br>05-0101                                                                                                                                                           |                                                                                                                 |                                                                                             |
| GROUND.                                                                                                                                                                                                                                               |                                                                                                                                                       |                                                                                                                                                             | JECT. ALL DISTANC                                                                                                                                                                 |                                                                                                                 |                                                                                             |
| 2) BEARINGS S<br>ZONE, NAD 83,                                                                                                                                                                                                                        |                                                                                                                                                       | RE BASED ON IL                                                                                                                                              | LINOIS STATE PLAN                                                                                                                                                                 | NE COORDINATE                                                                                                   | E SYSTEM EAST                                                                               |
|                                                                                                                                                                                                                                                       |                                                                                                                                                       | SED FOR THIS F                                                                                                                                              | PROJECT = 0.99994                                                                                                                                                                 | 4777.                                                                                                           |                                                                                             |
| <ul> <li>A) DIVIDE THE<br/>COMBINATI</li> </ul>                                                                                                                                                                                                       | STATE PLANE CO<br>STATE PLANE N<br>ON FACTOR,                                                                                                         | AD83 GRID COO                                                                                                                                               | PROJECT COORDINA<br>RDINATES BY THE                                                                                                                                               | (1 <u>2</u> 0.                                                                                                  | RECEIVED<br>FEB 1 4 2012                                                                    |
| B) SUBTRACT 1,000,000.00 FROM THESE NORTHINGS AND EASTINGS.<br>PROJECT COORDINATES TO NAD83 (2007) STATE PLANE COORDINATES:<br>A) ADD 1,000,000.00 TO THE PROJECT NORTHINGS AND EASTINGS.<br>B) MULTIPLY THESE COORDINATES BY THE COMBINATION FACTOR. |                                                                                                                                                       |                                                                                                                                                             |                                                                                                                                                                                   |                                                                                                                 |                                                                                             |
| 5) THE NGS MO                                                                                                                                                                                                                                         | ONUMENT HELD FO                                                                                                                                       | OR THIS PROJEC                                                                                                                                              | T IS IS FIRST ORDE                                                                                                                                                                |                                                                                                                 |                                                                                             |
|                                                                                                                                                                                                                                                       | #4B-47                                                                                                                                                |                                                                                                                                                             | PLAT OF H<br>STATE OF                                                                                                                                                             | ILLINOIS                                                                                                        |                                                                                             |
|                                                                                                                                                                                                                                                       | DGN. #4B                                                                                                                                              | F.A                                                                                                                                                         | TMENT OF T<br>.P. 338 ILLIN                                                                                                                                                       | IOIS ROUTE                                                                                                      | E <i>59</i>                                                                                 |
| S.P. PROJECT (GRO                                                                                                                                                                                                                                     | DUND)                                                                                                                                                 | SECTION: FERR<br>PROJECT: RO                                                                                                                                | Y RD. TO AURORA<br>DUTE 59                                                                                                                                                        | AVE. DUP<br>JOB NO.                                                                                             | AGE COUNTY<br>R-9I-035-09                                                                   |
| 048 N. 869,425.14<br>93 E. 23,655.594                                                                                                                                                                                                                 |                                                                                                                                                       | STATION 395<br>SCALE: I" =                                                                                                                                  |                                                                                                                                                                                   |                                                                                                                 | 10N 3962+00<br>4B OF 47                                                                     |
|                                                                                                                                                                                                                                                       |                                                                                                                                                       | JUALL.                                                                                                                                                      | BUREAU OF LAN                                                                                                                                                                     | ID ACQUISITIO                                                                                                   |                                                                                             |
| BY: JB                                                                                                                                                                                                                                                | BOP                                                                                                                                                   |                                                                                                                                                             | 201 WEST CEN<br>CHAUMBURG, ILLIN                                                                                                                                                  | 10IS 60196-1                                                                                                    |                                                                                             |
|                                                                                                                                                                                                                                                       |                                                                                                                                                       | CON'I'H                                                                                                                                                     | RACT 60R30                                                                                                                                                                        | SHEET 5                                                                                                         | 56 OF 1156                                                                                  |