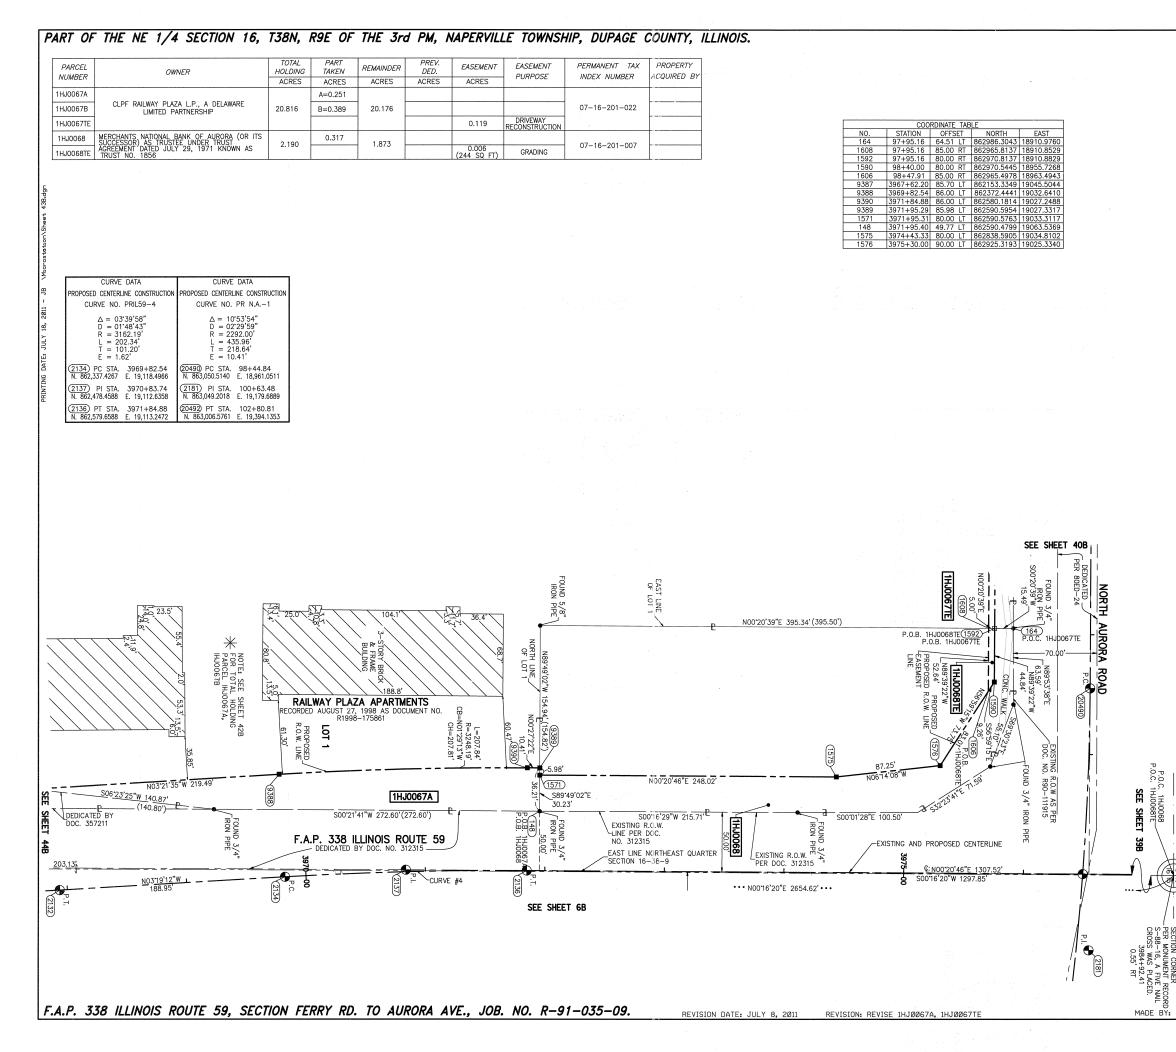

| LEGEND                                                                                                                                                                                                                                                                                                                                                                                                                                                                                                                                                                                                                                                                                                                                                                                                                                |                                                                                                                                   |                                                                                       |
|---------------------------------------------------------------------------------------------------------------------------------------------------------------------------------------------------------------------------------------------------------------------------------------------------------------------------------------------------------------------------------------------------------------------------------------------------------------------------------------------------------------------------------------------------------------------------------------------------------------------------------------------------------------------------------------------------------------------------------------------------------------------------------------------------------------------------------------|-----------------------------------------------------------------------------------------------------------------------------------|---------------------------------------------------------------------------------------|
| 9 10<br>16 15<br>SECTION<br>CORNER                                                                                                                                                                                                                                                                                                                                                                                                                                                                                                                                                                                                                                                                                                                                                                                                    |                                                                                                                                   | GENER SECTION SOLUTION                                                                |
| QU/<br>QU/<br>QU/                                                                                                                                                                                                                                                                                                                                                                                                                                                                                                                                                                                                                                                                                                                                                                                                                     | CTION LINE<br>ARTER SECTION LINE<br>ARTER, QUARTER SECTION LINE<br>ATTED LOT LINE                                                 | BASED ON ILLINOIS<br>COORDIMATE SYSTEM                                                |
| APLAPI                                                                                                                                                                                                                                                                                                                                                                                                                                                                                                                                                                                                                                                                                                                                                                                                                                | DPERTY (DEED) LINE<br>PARENT PROPERTY LINE<br>NTERLINE                                                                            | . ARE BA<br>LANE CO<br>NE, N.A.I                                                      |
| EXI<br>PR<br>                                                                                                                                                                                                                                                                                                                                                                                                                                                                                                                                                                                                                                                                                                                                                                                                                         | STING RIGHT OF WAY LINE<br>DPOSED RIGHT OF WAY LINE<br>DPOSED EASEMENT<br>STING ACCESS CONTROL LINE<br>DPOSED ACCESS CONTROL LINE | BEARINGS ARE<br>STATE PLANE C<br>EAST ZONE, N.,                                       |
| <i>\\\\\\\\\\\\\\\\\\\\\\\\\\\\\\\\\\\\\</i>                                                                                                                                                                                                                                                                                                                                                                                                                                                                                                                                                                                                                                                                                                                                                                                          | ISTING BUILDING 0                                                                                                                 | 40 80 120                                                                             |
| WOC                                                                                                                                                                                                                                                                                                                                                                                                                                                                                                                                                                                                                                                                                                                                                                                                                                   | NIN LINK FENCE DD FENCE<br>ICE LINE<br>ROD FOUND O SE                                                                             | SCALE : 1" = 40'<br>ET 5/8" × 30" REBAR                                               |
| + CUT CROSS FOL                                                                                                                                                                                                                                                                                                                                                                                                                                                                                                                                                                                                                                                                                                                                                                                                                       |                                                                                                                                   | DUND PK NAIL OPK SET PK NAIL                                                          |
| <ul> <li>● TI THESE STAKES REFERENCE FOUND OR SET MONUMENTATION.</li> <li>T2 SET 5/8 INCH REBAR FLUSH WITH GROUND TO TIE FOUND IRON STAKE. IDENTIFIED</li> <li>T3 BY COLORED PLASTIC CAP AND BEARING SURVEYORS PROFESSIONAL NUMBER.</li> </ul>                                                                                                                                                                                                                                                                                                                                                                                                                                                                                                                                                                                        |                                                                                                                                   |                                                                                       |
| ● BTI THESE STAKES, IN CULTIVATED AREAS, REFERENCE FOUND OR SET MONUMENTATION.<br>BT2 BURIED 5\8 INCH REBAR 20 INCHES BELOW GROUND TO TIE FOUND IRON STAKE.<br>BT3 IDENTIFIED BY COLORED PLASTIC CAP BEARING SURVEYORS PROFESSIONAL NUMBER.                                                                                                                                                                                                                                                                                                                                                                                                                                                                                                                                                                                           |                                                                                                                                   |                                                                                       |
| ■ STAKING OF PROPOSED RIGHT OF WAY.<br>SET DIVISION OF HIGHWAYS SURVEY MARKER TO MONUMENT THE POSITION SHOWN.<br>IDENTIFIED BY INSCRIPTION DATA AND SURVEYORS PROFESSIONAL NUMBER.                                                                                                                                                                                                                                                                                                                                                                                                                                                                                                                                                                                                                                                    |                                                                                                                                   |                                                                                       |
|                                                                                                                                                                                                                                                                                                                                                                                                                                                                                                                                                                                                                                                                                                                                                                                                                                       |                                                                                                                                   | ILTIVATED AREAS.<br>9 GROUND TO MARK FUTURE SURVEY<br>9 PLASTIC CAP BEARING SURVEYORS |
| PERMANENT SURVEY MARKER. IDOT STD. 2135 (TO BE SET BY OTHERS)                                                                                                                                                                                                                                                                                                                                                                                                                                                                                                                                                                                                                                                                                                                                                                         |                                                                                                                                   |                                                                                       |
| RIGHT OF WAY STAKING PROPOSED TO BE SET.  STATE OF ILLINOIS)                                                                                                                                                                                                                                                                                                                                                                                                                                                                                                                                                                                                                                                                                                                                                                          |                                                                                                                                   |                                                                                       |
| ) SS<br>COUNTY OF DUPAGE)                                                                                                                                                                                                                                                                                                                                                                                                                                                                                                                                                                                                                                                                                                                                                                                                             |                                                                                                                                   |                                                                                       |
| THIS IS TO CERTIFY THAT WE, MIDWEST TECHNICAL CONSULTANTS, INC. AN ILLINOIS<br>PROFESSIONAL DESIGN FIRM NUMBER 184-002917, HAVE SURVEYED THE PLAT OF HIGHWAYS<br>SHOWN HEREON BETWEEN SECTION 15, TOWNSHIP 38 NORTH, RANGE 9 EAST, AND SECTION 16,<br>TOWNSHIP 38 NORTH, RANGE 9 EAST OF THE THIRD PRINCIPAL MERIDIAN, DUPAGE COUNTY,<br>THAT THE SURVEY IS TRUE AND COMPLETE AS SHOWN TO THE BEST OF MY KNOWLEDGE AND<br>BELIEF, THAT THE PLAT CORRECTLY REPRESENTS SAID SURVEY, THAT ALL MONUMENTS FOUND<br>AND ESTABLISHED ARE OF PERMANENT OUALITY AND OCCUPY THE POSITIONS SHOWN THEREON<br>AND THAT THE MONUMENTS ARE SUFFICIENT TO ENABLE THE SURVEY TO BE RETRACED. THIS<br>SURVEY CONFORMS TO THE CURRENT ILLINOIS MINIMUM STANDARDS FOR A BOUNDARY SURVEY.<br>MADE FOR THE DEPARTMENT OF TRANSPORTATION, STATE OF ILLINOIS. |                                                                                                                                   |                                                                                       |
| DATED AT NAPERVILLE, ILLINOIS THIS DAY OF, 2011 A.D.                                                                                                                                                                                                                                                                                                                                                                                                                                                                                                                                                                                                                                                                                                                                                                                  |                                                                                                                                   |                                                                                       |
| RUSSELL W. OLSEN<br>ILLINOIS PROFESSIONAL LAND SURVEYOR NO. 035-002718<br>LICENSE EXPIRES NOVEMBER 30, 2012<br>THIS PROFESSIONAL SERVICE CONFORMS TO THE CURRENT ILLINOIS MINIMUM STANDARDS FOR A                                                                                                                                                                                                                                                                                                                                                                                                                                                                                                                                                                                                                                     |                                                                                                                                   |                                                                                       |
| BOUNDARY SURVEY.<br>Midwest Technical Consultants, Inc.<br>1805 N. MILL STREET, SUITE L                                                                                                                                                                                                                                                                                                                                                                                                                                                                                                                                                                                                                                                                                                                                               |                                                                                                                                   |                                                                                       |
| NOTES:<br>1) ALL COORDINATES<br>GROUND.                                                                                                                                                                                                                                                                                                                                                                                                                                                                                                                                                                                                                                                                                                                                                                                               | (630)505-010                                                                                                                      | 60563                                                                                 |
| 2) BEARINGS SHOWN HEREON ARE BASED ON ILLINOIS STATE PLANE COORDINATE<br>SYSTEM EAST ZONE, NAD 83, (2007).                                                                                                                                                                                                                                                                                                                                                                                                                                                                                                                                                                                                                                                                                                                            |                                                                                                                                   |                                                                                       |
| 3) THE COMBINATION FACTOR USED FOR THIS PROJECT = 0.99994777.                                                                                                                                                                                                                                                                                                                                                                                                                                                                                                                                                                                                                                                                                                                                                                         |                                                                                                                                   |                                                                                       |
| 4) COORDINATE CONVERSION<br>NAD83 (2007) STATE PLANE COORDINATES TO PROJECT COORDINATES:<br>A) DIVIDE THE STATE PLANE NAD83 GRID COORDINATES BY THE<br>OUMPINATION FACTOR<br>JUL 2 0 2011                                                                                                                                                                                                                                                                                                                                                                                                                                                                                                                                                                                                                                             |                                                                                                                                   |                                                                                       |
| B) SUBTRACT 1,000,000.00 FROM THESE NORTHINGS AND EASTINGS. PLATS & LEGALS                                                                                                                                                                                                                                                                                                                                                                                                                                                                                                                                                                                                                                                                                                                                                            |                                                                                                                                   |                                                                                       |
| PROJECT COORDINATES TO NADB3 (2007) STATE PLANE COORDINATES:<br>A) ADD 1,000,000.00 TO THE PROJECT NORTHINGS AND EASTINGS.<br>B) MULTIPLY THESE COORDINATES BY THE COMBINATION FACTOR.<br>5) THE NGS MONUMENT HELD FOR THIS PROJECT IS IS FIRST ORDER P.I.D. AA3730.                                                                                                                                                                                                                                                                                                                                                                                                                                                                                                                                                                  |                                                                                                                                   |                                                                                       |
|                                                                                                                                                                                                                                                                                                                                                                                                                                                                                                                                                                                                                                                                                                                                                                                                                                       |                                                                                                                                   | OF HIGHWAYS                                                                           |
| NAD83 (2007) S.P.<br>N 1 869 327 5048 #                                                                                                                                                                                                                                                                                                                                                                                                                                                                                                                                                                                                                                                                                                                                                                                               | STATE                                                                                                                             | OF ILLINOIS<br>OF TRANSPORTATION                                                      |
|                                                                                                                                                                                                                                                                                                                                                                                                                                                                                                                                                                                                                                                                                                                                                                                                                                       | F.A.P. 338                                                                                                                        | ILLINOIS ROUTE 59                                                                     |
| PROJECT (GROUND)                                                                                                                                                                                                                                                                                                                                                                                                                                                                                                                                                                                                                                                                                                                                                                                                                      | SECTION FERRY RD. TO AL<br>PROJECT: ROUTE 59                                                                                      | JOB NO. R-91-035-09                                                                   |
| MONUMENT AT                                                                                                                                                                                                                                                                                                                                                                                                                                                                                                                                                                                                                                                                                                                                                                                                                           | STATION 3968+50<br>SCALE: I" = 40'                                                                                                | TO STATION 3976+50<br>SHEET <u>43B</u> OF <u>47</u>                                   |
| AT H                                                                                                                                                                                                                                                                                                                                                                                                                                                                                                                                                                                                                                                                                                                                                                                                                                  | BUREAU C                                                                                                                          | DF LAND ACQUISITION<br>EST CENTER COURT                                               |
| JB B                                                                                                                                                                                                                                                                                                                                                                                                                                                                                                                                                                                                                                                                                                                                                                                                                                  | SCHAUMBURG                                                                                                                        | S, ILLINOIS 60196-1096                                                                |