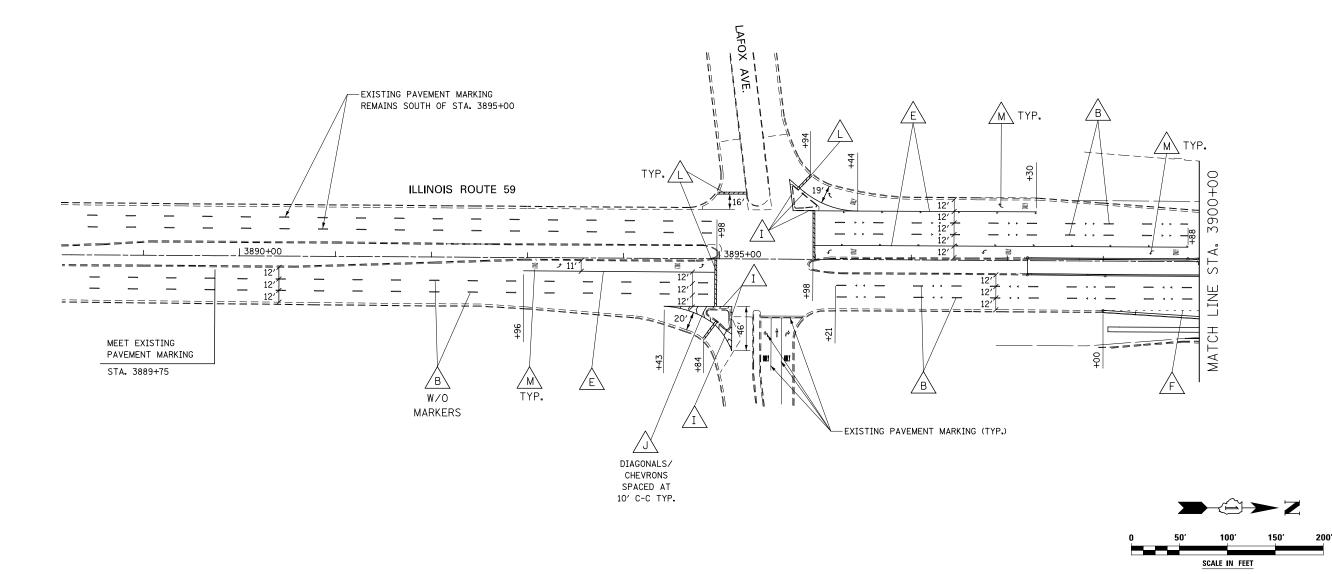

## SYMBOL LEGEND

INDICATES SIGN IS MOUNTED TO SIGNAL MAST ARM, SEE SIGNAL PLANS (TYP.)

INDICATES SIGN IS MOUNTED TO
A TRAFFIC SIGNAL POLE (TYP.)

REGULATORY SIGN (R SERIES)

WARNING SIGN (W SERIES)

GUIDE SIGN (D/M SERIES)

1 SPECIAL/OTHER SIGNS

## PAVEMENT MARKING LEGEND (SEE NOTE 5)

PAVEMENT MARKING - LINE 4", SOLID WHITE

DESIGNED PJO

DRAWN KES

CHECKED JCM

DATE

12/14/201

REVISED

REVISED

REVISED

REVISED

PAVEMENT MARKING - LINE 4", WHITE SKIP-DASH

(10' LINE - 30' SPACE) WITH RAISED REFLECTIVE PAVEMENT
MARKERS, ONE-WAY CRYSTAL (SPACED AT 80' C-C)

PAVEMENT MARKING - LINE 4", DOUBLE YELLOW
WITH RAISED REFLECTIVE PAVEMENT MARKERS, ONE-WAY
AMBER (SPACED AT 40' C-C)

PAVEMENT MARKING - LINE 4", DOUBLE YELLOW
WITH RAISED REFLECTIVE PAVEMENT MARKERS, TWO-WAY
AMBER (SPACED AT 40' C-C)

PAVEMENT MARKING - LINE 6", SOLID WHITE WITH RAISED REFLECTIVE PAVEMENT MARKERS, ONE-WAY CRYSTAL (SPACED AT 40' C-C) PAVEMENT MARKING - LINE 6", WHITE DOTTED

(2' LINE - 6' SPACE, UNLESS OTHERWISE NOTED)

PAVEMENT MARKING - LINE 6", SOLID WHITE

PAVEMENT MARKING - LINE 6", SOLID WHITE WITH
12" SOLID WHITE DIAGONALS AT 45°, SPACED AT 2"

PAVEMENT MARKING - LINE 8", SOLID WHITE

PAVEMENT MARKING - LINE 12", SOLID WHITE

PAVEMENT MARKING - LINE 12", SOLID YELLOW

PAVEMENT MARKING - LINE 24", SOLID WHITE

PAVEMENT MARKING - LETTERS & SYMBOLS

## NOTES

PAVEMENT MARKING AND SIGNING - ILLINOIS ROUTE 59

SCALE: AS SHOWN SHEET NO. 1 OF 21 SHEETS STA. 3889+00 TO STA. 3900+00

- PAVEMENT MARKINGS AND RAISED REFLECTIVE PAVEMENT MARKERS SHALL BE PLACED IN ACCORDANCE WITH IDOT DISTRICT 1 DETAILS TC-11 AND TC-13.
- 2. SIGN LOCATIONS MAY VARY BASED ON FIELD CONDITIONS.
- 3. ALL POST-MOUNTED SIGNS SHALL BE MOUNTED ON TELESCOPING POLES IN ACCORDANCE WITH HIGHWAY STANDARD 728001 UNLESS OTHERWISE NOTED.
- ALL EXISTING SIGNS SOUTH OF STA. 3899+00 ARE TO REMAIN. SIGNS ARE NOT SHOWN.
- 5. ALL PERMANENT PAVEMENT MARKING ON PCC PAVEMENT SHALL BE POLYUREA PAVEMENT MARKING, TYPE I AND ON HMA PAVEMENT SHALL BE THERMOPLASTIC PAVEMENT MARKING OF THE TYPE SPECIFIED IN THE PAVEMENT MARKING LEGEND.