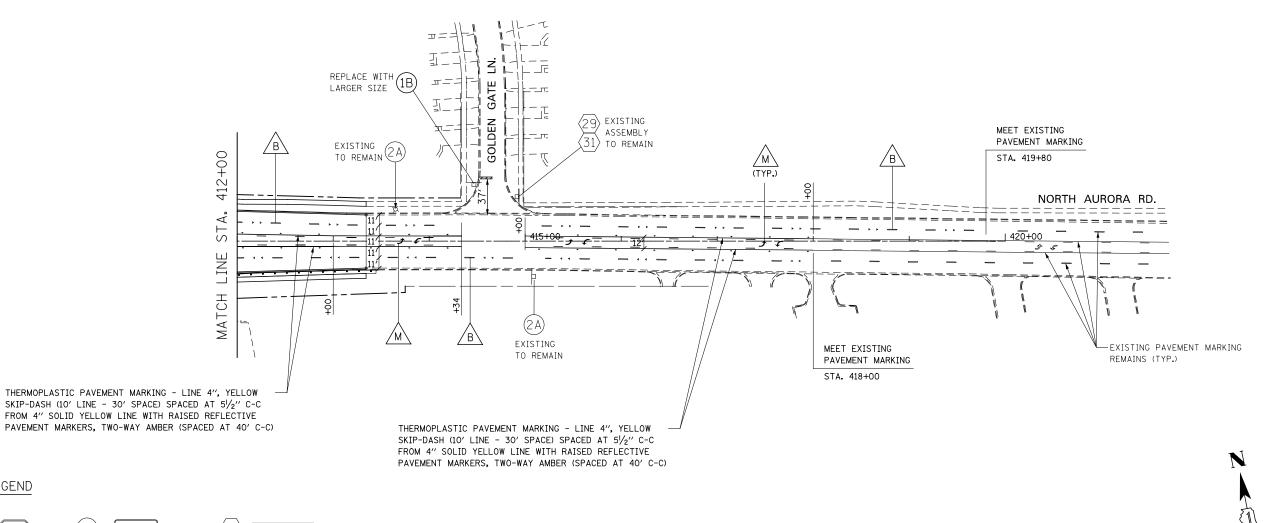

## PAVEMENT MARKING LEGEND (SEE NOTE 4)

A

PAVEMENT MARKING - LINE 4", SOLID WHITE

PAVEMENT MARKING - LINE 4", WHITE SKIP-DASH (10' LINE - 30' SPACE) WITH RAISED REFLECTIVE PAVEMENT MARKERS, ONE-WAY CRYSTAL (SPACED AT 80' C-C)

PAVEMENT MARKING - LINE 4", DOUBLE YELLOW WITH RAISED REFLECTIVE PAVEMENT MARKERS, ONE-WAY AMBER (SPACED AT 40' C-C)

PAVEMENT MARKING - LINE 4", DOUBLE YELLOW WITH RAISED REFLECTIVE PAVEMENT MARKERS, TWO-WAY AMBER (SPACED AT 40' C-C)

PAVEMENT MARKING - LINE 6", SOLID WHITE WITH RAISED REFLECTIVE PAVEMENT MARKERS, ONE-WAY CRYSTAL (SPACED AT 40' C-C)

F

PAVEMENT MARKING - LINE 6", WHITE DOTTED (2' LINE - 6' SPACE, UNLESS OTHERWISE NOTED)

PAVEMENT MARKING - LINE 6", SOLID WHITE

PAVEMENT MARKING - LINE 6", SOLID WHITE WITH 12" SOLID WHITE DIAGONALS AT 45°, SPACED AT 2'

PAVEMENT MARKING - LINE 8", SOLID WHITE

PAVEMENT MARKING - LINE 12", SOLID YELLOW

PAVEMENT MARKING - LINE 24", SOLID WHITE

PAVEMENT MARKING - LETTERS & SYMBOLS

## NOTES

- PAVEMENT MARKINGS AND RAISED REFLECTIVE PAVEMENT MARKERS SHALL BE PLACED IN ACCORDANCE WITH IDOT DISTRICT 1 DETAILS TC-11 AND TC-13.
- 2. SIGN LOCATIONS MAY VARY BASED ON FIELD CONDITIONS.
- 3. ALL POST-MOUNTED SIGNS SHALL BE MOUNTED ON TELESCOPING POLES IN ACCORDANCE WITH HIGHWAY STANDARD 728001 UNLESS OTHERWISE NOTED.
- 4. ALL PERMANENT PAVEMENT MARKING ON PCC PAVEMENT SHALL BE POLYUREA PAVEMENT MARKING, TYPE I AND ON HMA PAVEMENT SHALL BE THERMOPLASTIC PAVEMENT MARKING OF THE TYPE SPECIFIED IN THE PAVEMENT MARKING LEGEND.