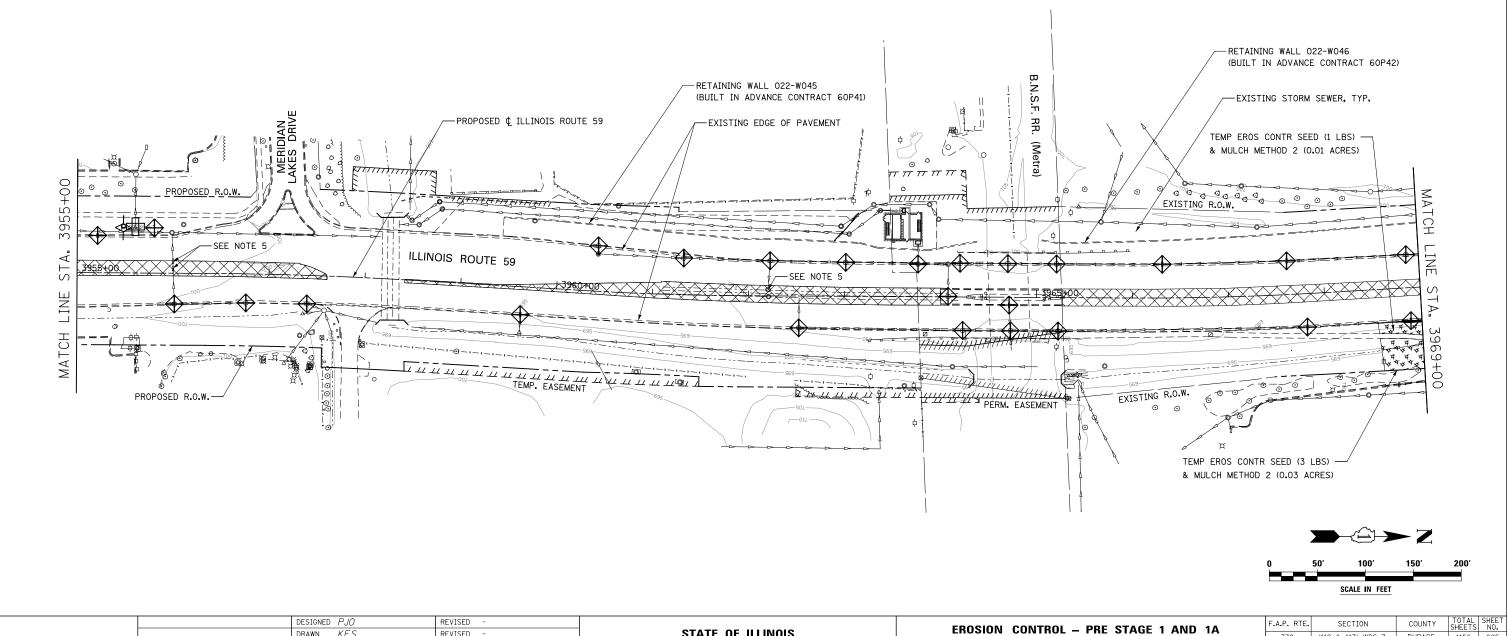

## NOTES

- 1. SEE PROPOSED DRAINAGE PLANS FOR STORM SEWER INFORMATION.
- 2. PERIMETER EROSION BARRIER SHALL BE ERECTED ADJACENT TO R.O.W., EASEMENT, AND CONSTRUCTION LIMITS AND AS DIRECTED BY THE ENGINEER.
- 3. SEE LANDSCAPING PLANS FOR LANDSCAPING REQUIREMENTS.
- 4. SEE PRE-STAGE CROSS SECTIONS FOR GRADING INFORMATION.

338

**ILLINOIS ROUTE 59** 

SCALE: AS SHOWN SHEET NO. 5 OF 70 SHEETS STA. 3955+00 TO STA. 3969+00

(112 & 113) WRS-7

DUPAGE 1156 695

CONTRACT NO. 60R30

5. REMOVING INLETS/CATCH BASINS/MANHOLES TO MAINTAIN FLOW.

STATE OF ILLINOIS

**DEPARTMENT OF TRANSPORTATION**