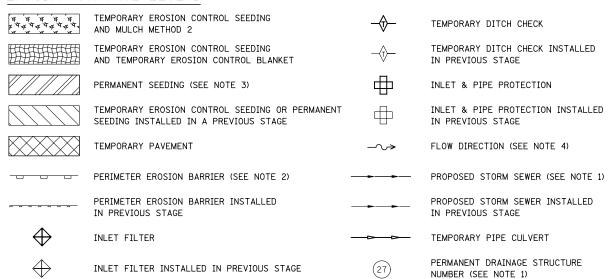

## EROSION CONTROL LEGEND

DRAWN KES

CHECKED JCM

12/14/20.

DATE

REVISED

REVISED

REVISED

## NOTES

- 1. SEE PROPOSED DRAINAGE PLANS FOR STORM SEWER INFORMATION.
- 2. PERIMETER EROSION BARRIER SHALL BE ERECTED ADJACENT TO R.O.W., EASEMENT, AND CONSTRUCTION LIMITS AND AS DIRECTED BY THE ENGINEER.
- 3. SEE LANDSCAPING PLANS FOR LANDSCAPING REQUIREMENTS.
- 4. SEE PRE-STAGE CROSS SECTIONS FOR GRADING INFORMATION.