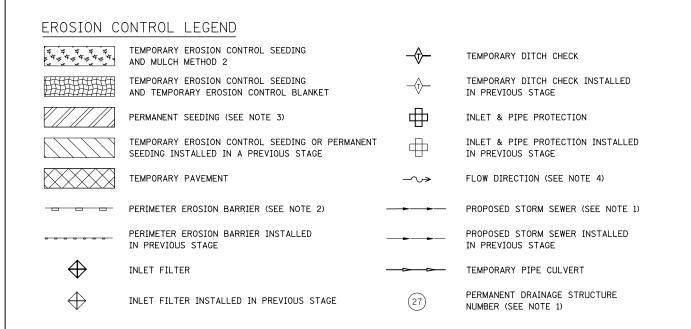

## NOTES

- 1. SEE PROPOSED DRAINAGE PLANS FOR STORM SEWER INFORMATION.
- 2. PERIMETER EROSION BARRIER SHALL BE ERECTED ADJACENT TO R.O.W., EASEMENT, AND CONSTRUCTION LIMITS AND AS DIRECTED BY THE ENGINEER.
- 3. SEE LANDSCAPING PLANS FOR LANDSCAPING REQUIREMENTS.
- 4. SEE PRE-STAGE CROSS SECTIONS FOR GRADING INFORMATION.
- 5. REMOVING INLETS/CATCH BASINS/MANHOLES TO MAINTAIN FLOW.