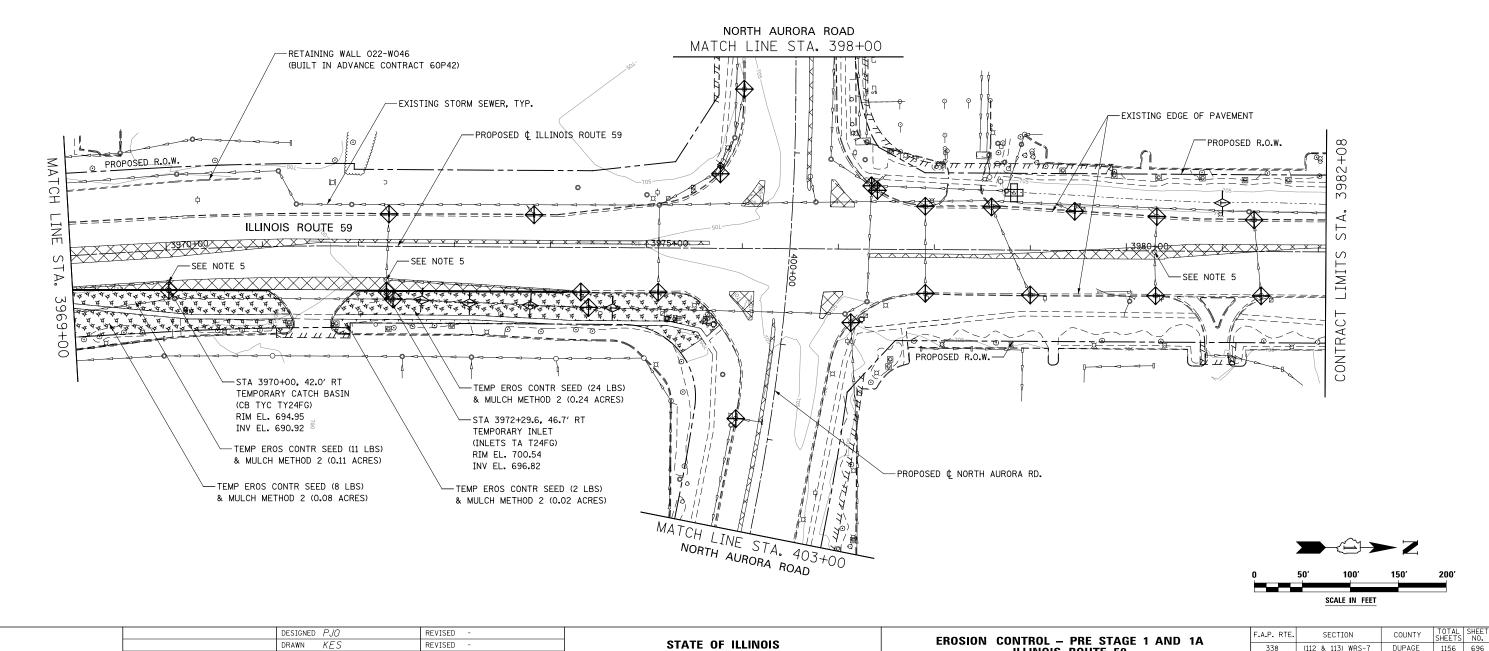

## NOTES

- 1. SEE PROPOSED DRAINAGE PLANS FOR STORM SEWER INFORMATION.
- 2. PERIMETER EROSION BARRIER SHALL BE ERECTED ADJACENT TO R.O.W., EASEMENT, AND CONSTRUCTION LIMITS AND AS DIRECTED BY THE ENGINEER.
- 3. SEE LANDSCAPING PLANS FOR LANDSCAPING REQUIREMENTS.
- 4. SEE PRE-STAGE CROSS SECTIONS FOR GRADING INFORMATION.
- 5. REMOVING INLETS/CATCH BASINS/MANHOLES TO MAINTAIN FLOW.

338

**ILLINOIS ROUTE 59** 

SCALE: AS SHOWN SHEET NO. 6 OF 70 SHEETS STA. 3969+00 TO STA. 3982+08

(112 & 113) WRS-7

DUPAGE 1156 696

CONTRACT NO. 60R30

**DEPARTMENT OF TRANSPORTATION**