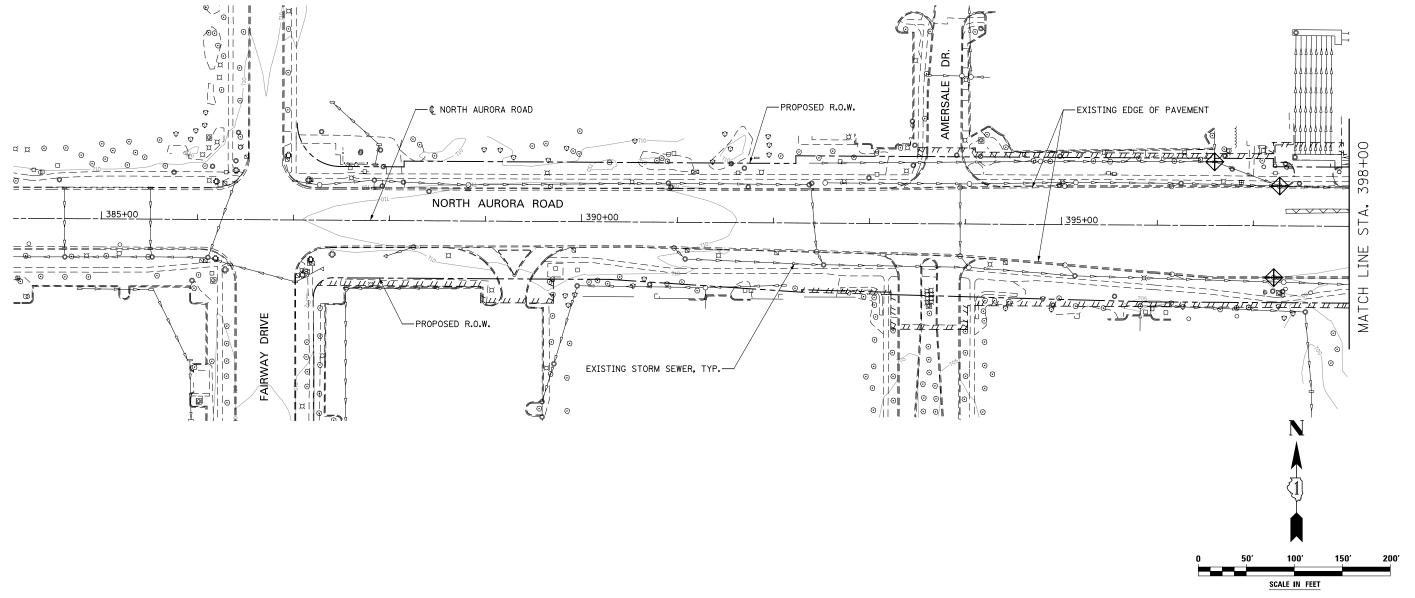

F.A.P. RTE.

338

EROSION CONTROL - PRE STAGE 1 AND 1A NORTH AURORA ROAD

SCALE: AS SHOWN SHEET NO. 13 OF 70 SHEETS STA. 384+00 TO STA. 398+00

SECTION

(112 & 113) WRS-7

COUNTY

DUPAGE 1156 703