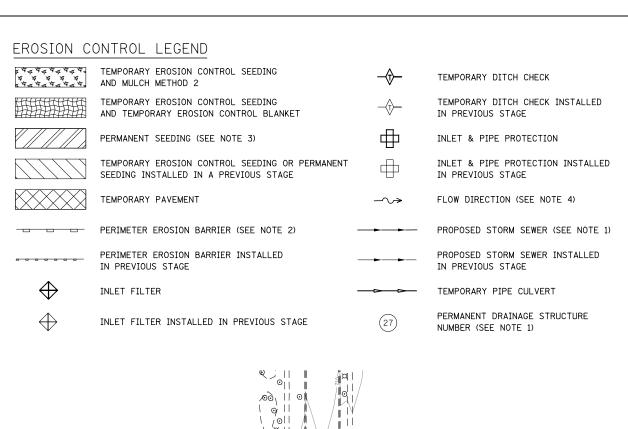

## NOTES

- 1. SEE PROPOSED DRAINAGE PLANS FOR STORM SEWER INFORMATION.
- PERIMETER EROSION BARRIER SHALL BE ERECTED ADJACENT TO R.O.W., EASEMENT, AND CONSTRUCTION LIMITS AND AS DIRECTED BY THE ENGINEER.
- 3. SEE LANDSCAPING PLANS FOR LANDSCAPING REQUIREMENTS.
- 4. SEE PRE-STAGE CROSS SECTIONS FOR GRADING INFORMATION.