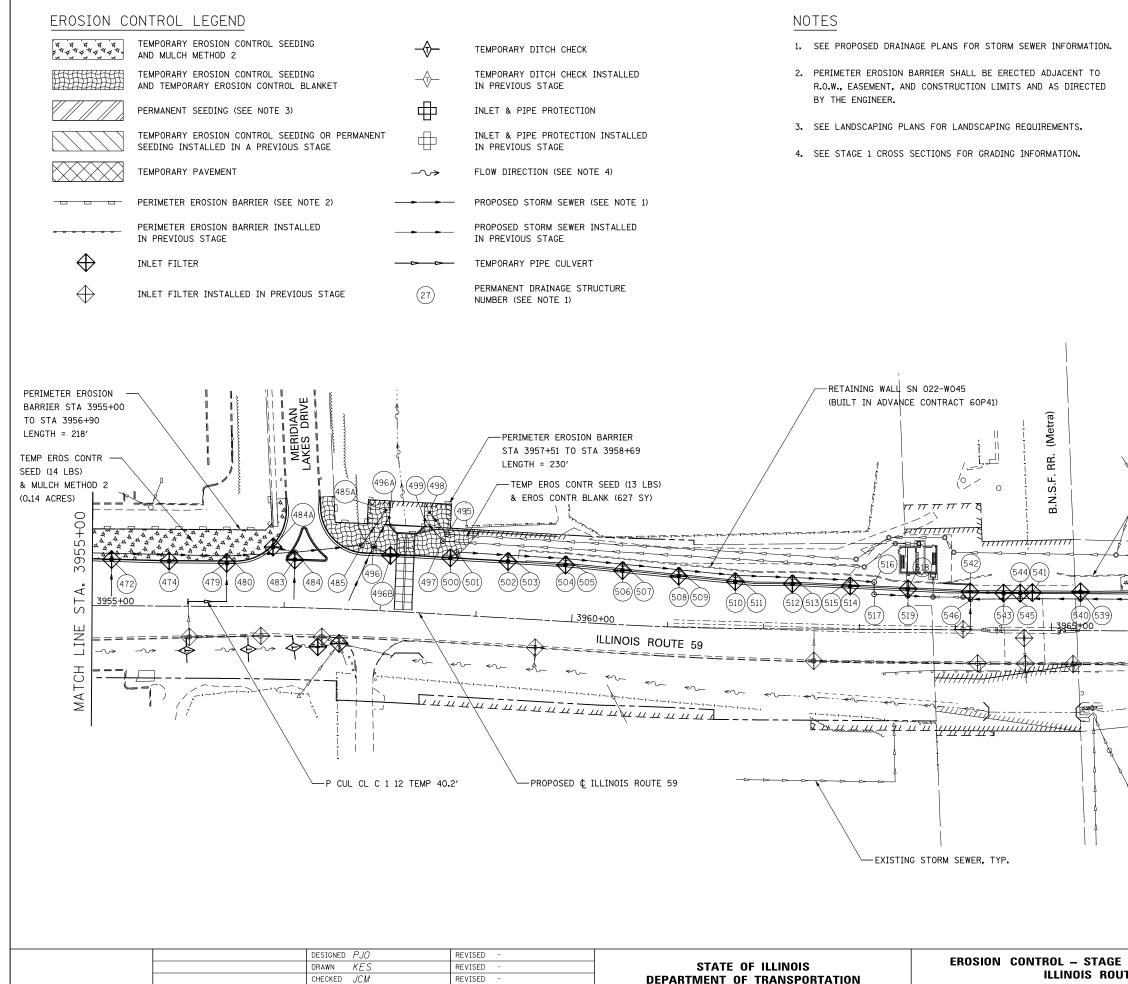

DATE

12/14/201

REVISED

**DEPARTMENT OF TRANSPORTATION** SCALE: AS SHOWN SHEET NO. 19 OF 70 SHEETS

| RETAINING WALL SN 022-W046<br>(BUILT IN ADVANCE CONTRACT 60P42)                                            |
|------------------------------------------------------------------------------------------------------------|
| TEMP EROS CONTR SEED (13 LBS)<br>& MULCH METHOD 2 (0.13 ACRES)                                             |
| WATCH LINE                                                                                                 |
|                                                                                                            |
| 0 50′ 100′ 150′ 200′                                                                                       |
| SCALE IN FEET                                                                                              |
| E 1, 1A, 1B, 1C, AND 1D<br>F.A.P. RTE. SECTION COUNTY TOTAL SHEET<br>338 (112 & 113) WRS-7 DUPAGE 1156 709 |
| UTE 59 338 (12 & 13) WR3*1 Obt Add 1138 103   STA. 3955+00 TO STA. 3969+00 ItLIN0IS [FED. ALD PROJECT      |
| ILLINUISITEU. ALU PRUJECI                                                                                  |