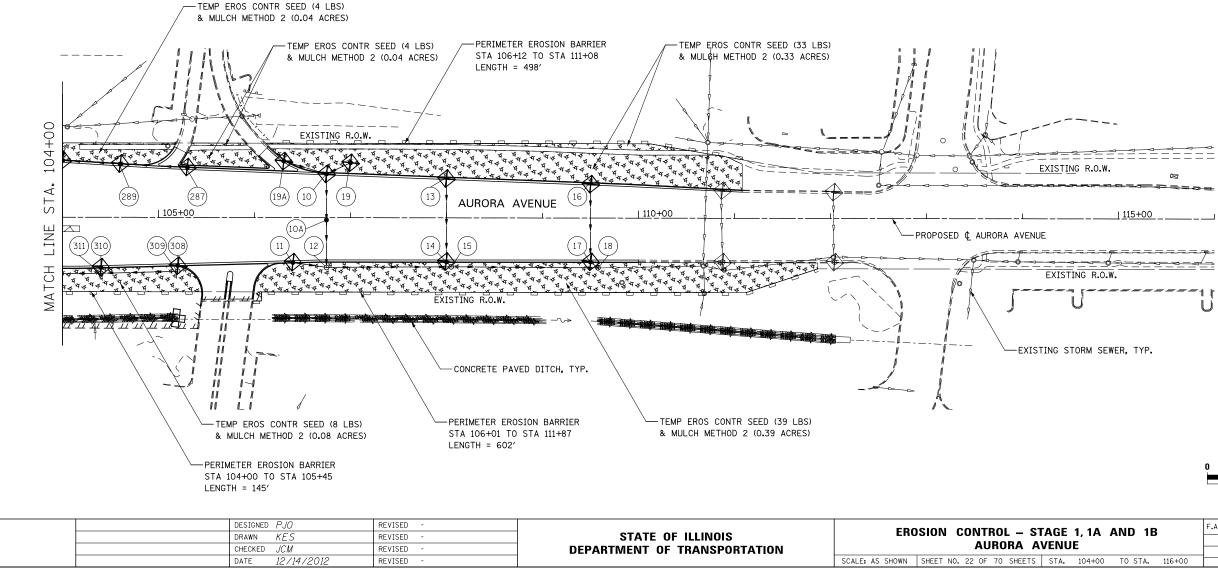

| EROSION C                                                | ONTROL LEGEND                                                                        |                 |                                                        | NOTES                                                                                                                                    |  |  |
|----------------------------------------------------------|--------------------------------------------------------------------------------------|-----------------|--------------------------------------------------------|------------------------------------------------------------------------------------------------------------------------------------------|--|--|
| म्द्रम्दम्दम्दम्द<br>म् म् म् म् म्<br>म्दर्म्दम्दम्दम्द | TEMPORARY EROSION CONTROL SEEDING<br>AND MULCH METHOD 2                              | -\$-            | TEMPORARY DITCH CHECK                                  | 1. SEE PROPOSED DRAINAGE PLANS FOR STORM SEWER INFORMATION.                                                                              |  |  |
|                                                          | TEMPORARY EROSION CONTROL SEEDING<br>AND TEMPORARY EROSION CONTROL BLANKET           | {\$             | TEMPORARY DITCH CHECK INSTALLED<br>IN PREVIOUS STAGE   | <ol> <li>PERIMETER EROSION BARRIER SHALL BE ERECTED ADJACENT TO<br/>R.O.W., EASEMENT, AND CONSTRUCTION LIMITS AND AS DIRECTED</li> </ol> |  |  |
|                                                          | PERMANENT SEEDING (SEE NOTE 3)                                                       | ₽               | INLET & PIPE PROTECTION                                | BY THE ENGINEER.                                                                                                                         |  |  |
|                                                          | TEMPORARY EROSION CONTROL SEEDING OR PERMANENT SEEDING INSTALLED IN A PREVIOUS STAGE |                 | INLET & PIPE PROTECTION INSTALLED<br>IN PREVIOUS STAGE | <ol> <li>SEE STAGE 1 CROSS SECTIONS FOR GRADING INFORMATION.</li> </ol>                                                                  |  |  |
|                                                          | TEMPORARY PAVEMENT                                                                   | ~~>             | FLOW DIRECTION (SEE NOTE 4)                            |                                                                                                                                          |  |  |
|                                                          | PERIMETER EROSION BARRIER (SEE NOTE 2)                                               | _ <b>-</b> ►_►  | PROPOSED STORM SEWER (SEE NOTE 1)                      |                                                                                                                                          |  |  |
|                                                          | PERIMETER EROSION BARRIER INSTALLED<br>IN PREVIOUS STAGE                             | <b>bb</b>       | PROPOSED STORM SEWER INSTALLED<br>IN PREVIOUS STAGE    |                                                                                                                                          |  |  |
| $\Leftrightarrow$                                        | INLET FILTER                                                                         | <b>&gt;_</b> >_ | TEMPORARY PIPE CULVERT                                 |                                                                                                                                          |  |  |
| $\Leftrightarrow$                                        | INLET FILTER INSTALLED IN PREVIOUS STAGE                                             | 27)             | PERMANENT DRAINAGE STRUCTURE<br>NUMBER (SEE NOTE 1)    |                                                                                                                                          |  |  |

|                            | 0           | 50′ 100′                  | 150′     | 200′     |     |  |  |
|----------------------------|-------------|---------------------------|----------|----------|-----|--|--|
|                            |             | SCALE IN FEET             |          |          |     |  |  |
| STAGE 1, 1A AND 1B         | F.A.P. RTE. | SECTION                   | COUNTY   |          | EET |  |  |
| AVENUE                     | 338         | (112 & 113) WRS-7         | DUPAGE   |          | '12 |  |  |
|                            |             |                           | CONTRACT | NO. 60R3 | 30  |  |  |
| 5 STA. 104+00 TO STA. 116+ | 00          | ILLINOIS FED. AID PROJECT |          |          |     |  |  |