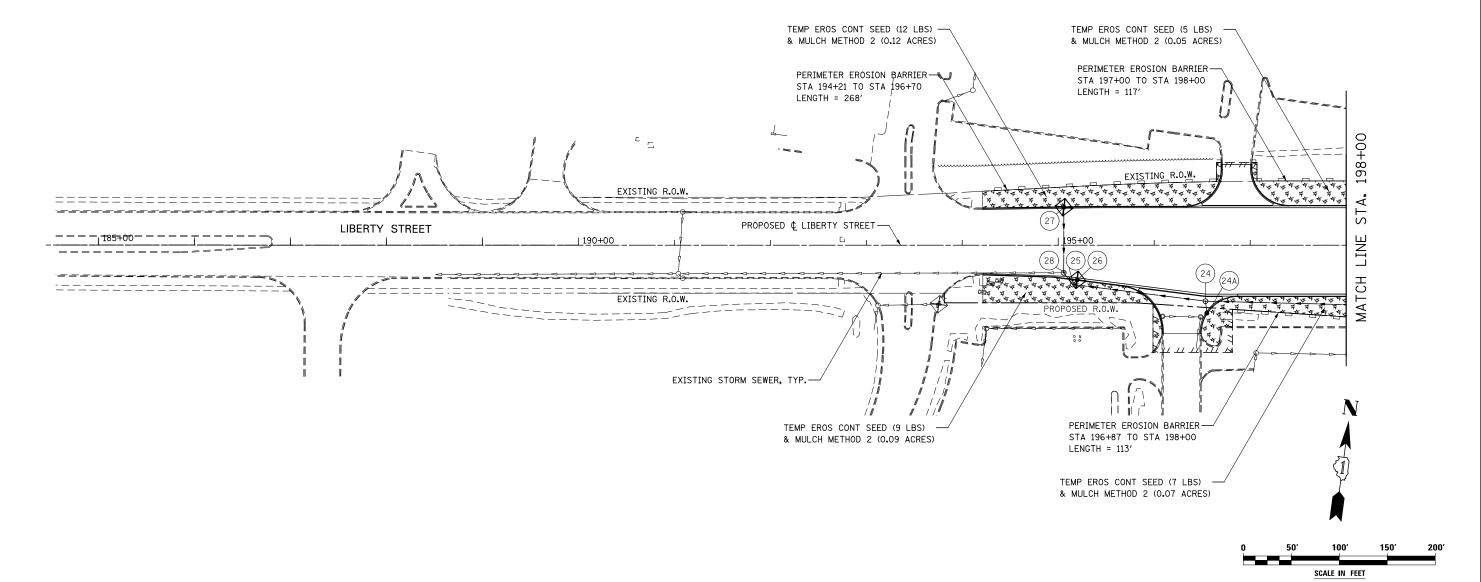

## EROSION CONTROL LEGEND

| 4 4 4 4 4 4<br>4 4 4 4 4<br>4 4 4 4 4<br>4 4 4 4<br>4 4 4<br>4 4<br>4<br>4<br>4<br>4<br>4<br>4<br>4<br>4<br>4<br>4<br>4<br>4<br>4<br>4<br>4<br>4<br>4<br>4<br>4 | TEMPORARY EROSION CONTROL SEEDING<br>AND MULCH METHOD 2                                 | -\$-          | TEMPORARY DITCH CHECK                                  | 1. | SEE PROPOSED DRAINAGE PLANS FOR STORM SEWER INFORMATION.                                                            |
|----------------------------------------------------------------------------------------------------------------------------------------------------------------------------------------------------------------------------------------------------------------------------------------------------------------------------------------------------------------------------------------------------------------------------------------------------------------------------------------------------------------------------------------------------------------------------------------------------------------------------------------------------------------------------------------------------------------------------------------------------------------------------------------------------------------------------------------------------------------------------------------------------------------------------------------------------------------------------------------------------------------------------------------------------------------------------------------------------------------------------------------------------------------------------------------------------------------------------------------------------------------------------------------------------------------------------------------------------------------------------------------------------------------------------------------------------------------------------------------------------------------------------------------------------------------------------------------------------------------------------------------------|-----------------------------------------------------------------------------------------|---------------|--------------------------------------------------------|----|---------------------------------------------------------------------------------------------------------------------|
|                                                                                                                                                                                                                                                                                                                                                                                                                                                                                                                                                                                                                                                                                                                                                                                                                                                                                                                                                                                                                                                                                                                                                                                                                                                                                                                                                                                                                                                                                                                                                                                                                                              | TEMPORARY EROSION CONTROL SEEDING<br>AND TEMPORARY EROSION CONTROL BLANKET              | -\$-          | TEMPORARY DITCH CHECK INSTALLED<br>IN PREVIOUS STAGE   | 2. | PERIMETER EROSION BARRIER SHALL BE ERECTED ADJACENT TO<br>R.O.W., EASEMENT, AND CONSTRUCTION LIMITS AND AS DIRECTED |
|                                                                                                                                                                                                                                                                                                                                                                                                                                                                                                                                                                                                                                                                                                                                                                                                                                                                                                                                                                                                                                                                                                                                                                                                                                                                                                                                                                                                                                                                                                                                                                                                                                              | PERMANENT SEEDING (SEE NOTE 3)                                                          | ⊕             | INLET & PIPE PROTECTION                                |    | BY THE ENGINEER.                                                                                                    |
|                                                                                                                                                                                                                                                                                                                                                                                                                                                                                                                                                                                                                                                                                                                                                                                                                                                                                                                                                                                                                                                                                                                                                                                                                                                                                                                                                                                                                                                                                                                                                                                                                                              | TEMPORARY EROSION CONTROL SEEDING OR PERMANENT<br>SEEDING INSTALLED IN A PREVIOUS STAGE | ÷             | INLET & PIPE PROTECTION INSTALLED<br>IN PREVIOUS STAGE |    | SEE LANDSCAPING PLANS FOR LANDSCAPING REQUIREMENTS.                                                                 |
|                                                                                                                                                                                                                                                                                                                                                                                                                                                                                                                                                                                                                                                                                                                                                                                                                                                                                                                                                                                                                                                                                                                                                                                                                                                                                                                                                                                                                                                                                                                                                                                                                                              | TEMPORARY PAVEMENT                                                                      | -~>           | FLOW DIRECTION (SEE NOTE 4)                            | 4. | SEE STAGE 1 CROSS SECTIONS FOR GRADING INFORMATION.                                                                 |
|                                                                                                                                                                                                                                                                                                                                                                                                                                                                                                                                                                                                                                                                                                                                                                                                                                                                                                                                                                                                                                                                                                                                                                                                                                                                                                                                                                                                                                                                                                                                                                                                                                              | PERIMETER EROSION BARRIER (SEE NOTE 2)                                                  | <b>bb</b>     | PROPOSED STORM SEWER (SEE NOTE 1)                      |    |                                                                                                                     |
|                                                                                                                                                                                                                                                                                                                                                                                                                                                                                                                                                                                                                                                                                                                                                                                                                                                                                                                                                                                                                                                                                                                                                                                                                                                                                                                                                                                                                                                                                                                                                                                                                                              | PERIMETER EROSION BARRIER INSTALLED<br>IN PREVIOUS STAGE                                | ►►            | PROPOSED STORM SEWER INSTALLED<br>IN PREVIOUS STAGE    |    |                                                                                                                     |
| $\Leftrightarrow$                                                                                                                                                                                                                                                                                                                                                                                                                                                                                                                                                                                                                                                                                                                                                                                                                                                                                                                                                                                                                                                                                                                                                                                                                                                                                                                                                                                                                                                                                                                                                                                                                            | INLET FILTER                                                                            | <u>&gt;</u> > | TEMPORARY PIPE CULVERT                                 |    |                                                                                                                     |
| $\Leftrightarrow$                                                                                                                                                                                                                                                                                                                                                                                                                                                                                                                                                                                                                                                                                                                                                                                                                                                                                                                                                                                                                                                                                                                                                                                                                                                                                                                                                                                                                                                                                                                                                                                                                            | INLET FILTER INSTALLED IN PREVIOUS STAGE                                                | 27)           | PERMANENT DRAINAGE STRUCTURE<br>NUMBER (SEE NOTE 1)    |    |                                                                                                                     |

|              |                 |                                                   |                                                                      | SCALE IN FEET         |                    |
|--------------|-----------------|---------------------------------------------------|----------------------------------------------------------------------|-----------------------|--------------------|
|              |                 |                                                   |                                                                      |                       |                    |
| DESIGNED PJO | REVISED -       | STATE OF ILLINOIS<br>DEPARTMENT OF TRANSPORTATION | EROSION CONTROL – STAGE 1, 1A, 1B, 1C AND 1D                         | F.A.P. RTE. SECTION   | COUNTY TOTAL SHEE  |
| DRAWN KES    | REVISED -       |                                                   | LIBERTY STREET                                                       | 338 (112 & 113) WRS-7 | DUPAGE 1156 713    |
| CHECKED JCM  | REVISED -       |                                                   |                                                                      |                       | CONTRACT NO. 60R30 |
| DATE 12/14   | /2012 REVISED - |                                                   | SCALE: AS SHOWN SHEET NO. 23 OF 70 SHEETS STA. 185+00 TO STA. 198+00 | ILLINOIS FED. AID     | PROJECT            |