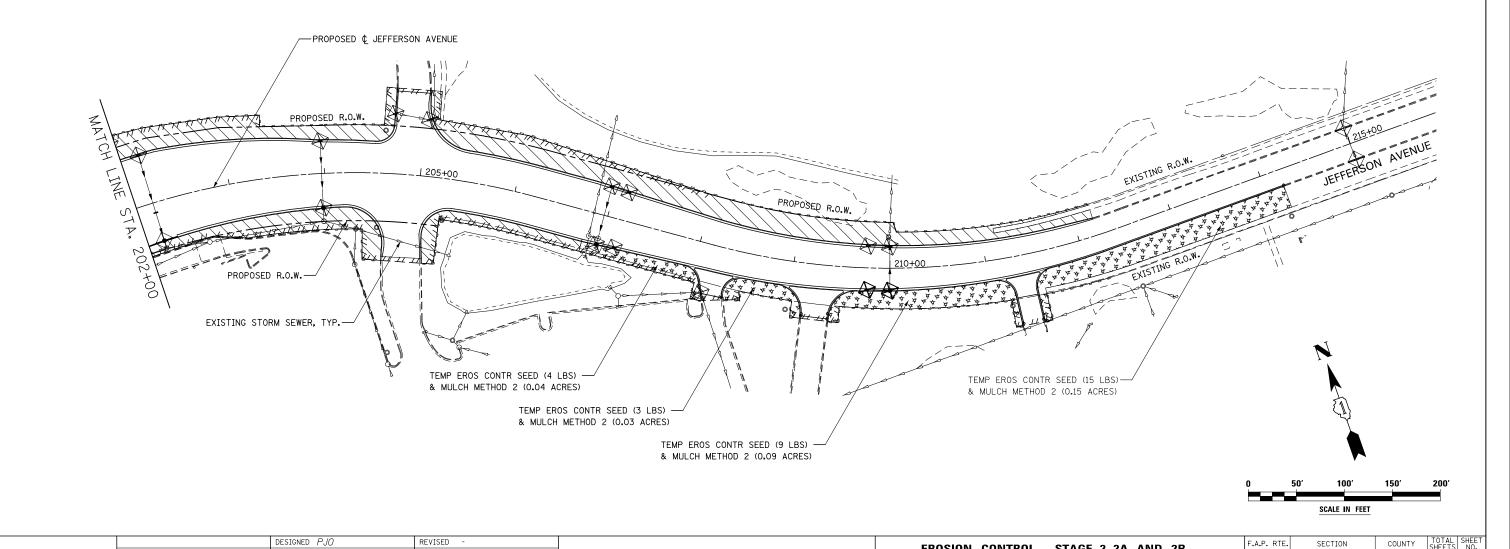

**EROSION CONTROL - STAGE 2, 2A AND 2B** 

JEFFERSON AVENUE

SCALE: AS SHOWN SHEET NO. 38 OF 70 SHEETS STA. 202+00 TO STA. 216+00

338

(112 & 113) WRS-7

DUPAGE 1156 728

CONTRACT NO. 60R30

STATE OF ILLINOIS

## NOTES

- 1. SEE PROPOSED DRAINAGE PLANS FOR STORM SEWER INFORMATION.
- 2. PERIMETER EROSION BARRIER SHALL BE ERECTED ADJACENT TO R.O.W., EASEMENT, AND CONSTRUCTION LIMITS AND AS DIRECTED BY THE ENGINEER.
- 3. SEE LANDSCAPING PLANS FOR LANDSCAPING REQUIREMENTS.
- 4. SEE STAGE 2 CROSS SECTIONS FOR GRADING INFORMATION.