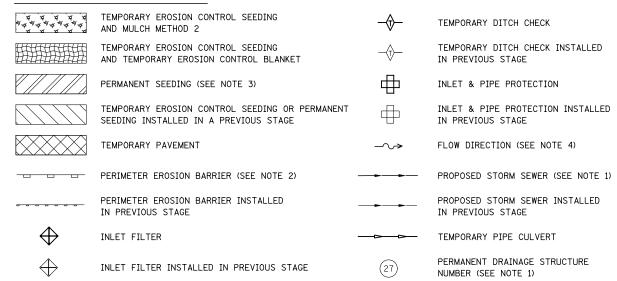

## EROSION CONTROL LEGEND

DRAWN KES

CHECKED JCM

DATE

12/14/201

REVISED

REVISED

REVISED

## NOTES

- 1. SEE PROPOSED DRAINAGE PLANS FOR STORM SEWER INFORMATION.
- 2. PERIMETER EROSION BARRIER SHALL BE ERECTED ADJACENT TO R.O.W., EASEMENT, AND CONSTRUCTION LIMITS AND AS DIRECTED BY THE ENGINEER.
- 3. SEE LANDSCAPING PLANS FOR LANDSCAPING REQUIREMENTS.
- 4. SEE STAGE 2 CROSS SECTIONS FOR GRADING INFORMATION.