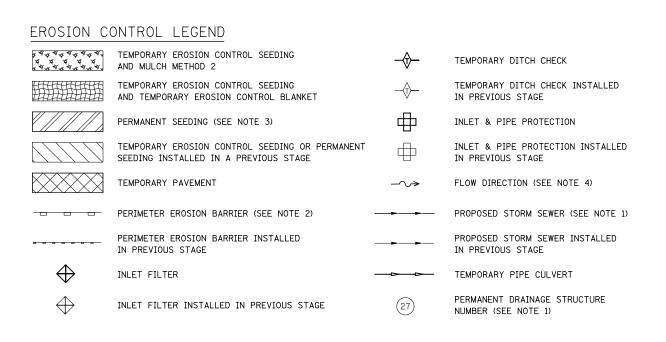

## NOTES

- 1. SEE PROPOSED DRAINAGE PLANS FOR STORM SEWER INFORMATION.
- PERIMETER EROSION BARRIER SHALL BE ERECTED ADJACENT TO R.O.W., EASEMENT, AND CONSTRUCTION LIMITS AND AS DIRECTED BY THE ENGINEER.
- 3. SEE LANDSCAPING PLANS FOR LANDSCAPING REQUIREMENTS.
- 4. SEE STAGE 2 CROSS SECTIONS FOR GRADING INFORMATION.