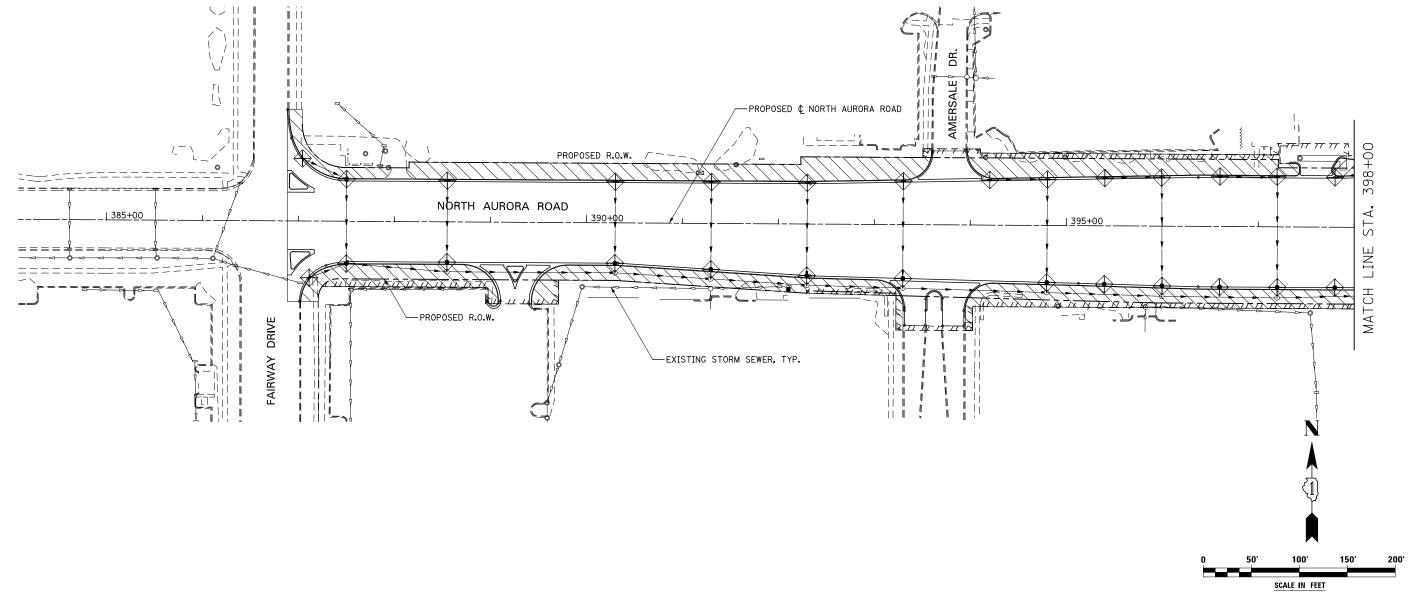

## NOTES

- 1. SEE PROPOSED DRAINAGE PLANS FOR STORM SEWER INFORMATION.
- PERIMETER EROSION BARRIER SHALL BE ERECTED ADJACENT TO R.O.W., EASEMENT, AND CONSTRUCTION LIMITS AND AS DIRECTED BY THE ENGINEER.
- 3. SEE LANDSCAPING PLANS FOR LANDSCAPING REQUIREMENTS.
- 4. SEE STAGE 2 CROSS SECTIONS FOR GRADING INFORMATION.

F.A.P. RTE.

338

**EROSION CONTROL - STAGE 2, 2A AND 2B** 

NORTH AURORA ROAD

SCALE: AS SHOWN SHEET NO. 41 OF 70 SHEETS STA. 384+00 TO STA. 398+00

SECTION

(112 & 113) WRS-7

COUNTY