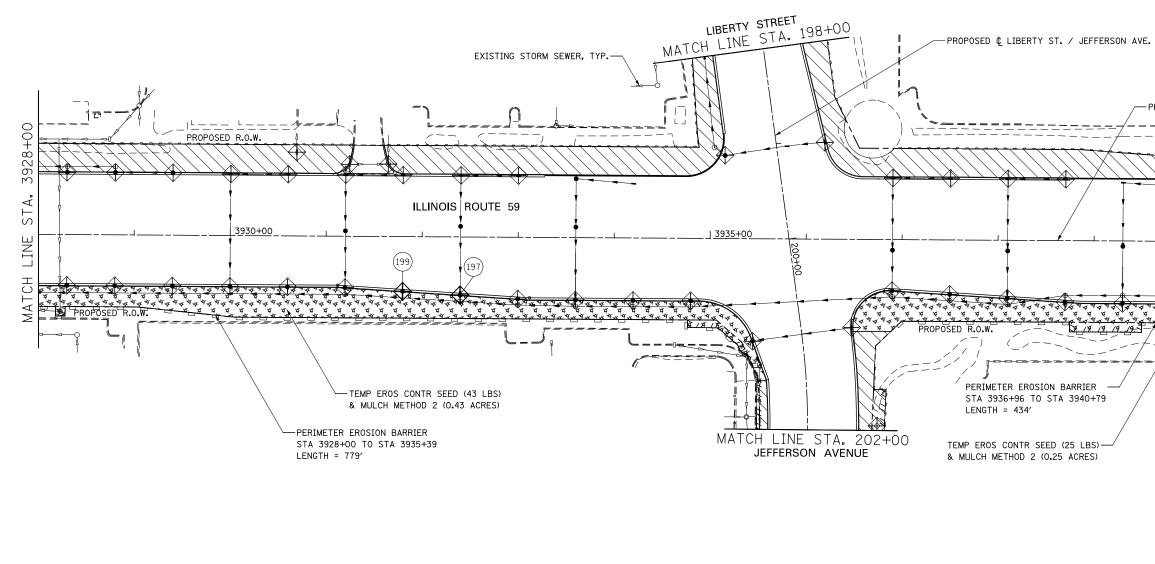

## EROSION CONTROL LEGEND

| ERUSION C                             | UNIRUL LEGEND                                                                           | NOTES       |                                                        |                                                                               |
|---------------------------------------|-----------------------------------------------------------------------------------------|-------------|--------------------------------------------------------|-------------------------------------------------------------------------------|
| 1 1 1 1 1 1 1 1 1 1 1 1 1 1 1 1 1 1 1 | TEMPORARY EROSION CONTROL SEEDING<br>AND MULCH METHOD 2                                 | -\$         | TEMPORARY DITCH CHECK                                  | 1. SEE PROPOSED DRAINAGE PLANS FOR STORM SEWER INFORMATION.                   |
|                                       | TEMPORARY EROSION CONTROL SEEDING<br>AND TEMPORARY EROSION CONTROL BLANKET              |             | TEMPORARY DITCH CHECK INSTALLED<br>IN PREVIOUS STAGE   | 2. PERIMETER EROSION BARRIER SHALL BE ERECTED ADJACENT TO                     |
|                                       | PERMANENT SEEDING (SEE NOTE 3)                                                          | ⊕           | INLET & PIPE PROTECTION                                | R.O.W., EASEMENT, AND CONSTRUCTION LIMITS AND AS DIRECTED<br>BY THE ENGINEER. |
|                                       | TEMPORARY EROSION CONTROL SEEDING OR PERMANENT<br>SEEDING INSTALLED IN A PREVIOUS STAGE | ÷           | INLET & PIPE PROTECTION INSTALLED<br>IN PREVIOUS STAGE | 3. SEE LANDSCAPING PLANS FOR LANDSCAPING REQUIREMENTS.                        |
|                                       | TEMPORARY PAVEMENT                                                                      | -~>         | FLOW DIRECTION (SEE NOTE 4)                            | 4. SEE STAGE 3 CROSS SECTIONS FOR GRADING INFORMATION.                        |
|                                       | PERIMETER EROSION BARRIER (SEE NOTE 2)                                                  |             | PROPOSED STORM SEWER (SEE NOTE 1)                      |                                                                               |
|                                       | PERIMETER EROSION BARRIER INSTALLED<br>IN PREVIOUS STAGE                                | _►_►_       | PROPOSED STORM SEWER INSTALLED<br>IN PREVIOUS STAGE    |                                                                               |
| $\Leftrightarrow$                     | INLET FILTER                                                                            | <del></del> | TEMPORARY PIPE CULVERT                                 |                                                                               |
| $\Leftrightarrow$                     | INLET FILTER INSTALLED IN PREVIOUS STAGE                                                | 27)         | PERMANENT DRAINAGE STRUCTURE<br>NUMBER (SEE NOTE 1)    |                                                                               |

|                                              | $\Delta $   | / / / / / /                           |          |                           |
|----------------------------------------------|-------------|---------------------------------------|----------|---------------------------|
| ✓ / – – – –                                  | ¥.          |                                       | 42       |                           |
|                                              |             |                                       | 5        |                           |
|                                              |             | Ţ                                     | M        |                           |
|                                              |             | •                                     | 4        |                           |
| <u> </u>                                     | · •         |                                       | STA.     |                           |
|                                              | +           |                                       | N N      |                           |
| Ţ                                            |             |                                       | ш        |                           |
| +                                            | •           |                                       | LINE     |                           |
|                                              |             |                                       |          |                           |
| * * * * * * * * * * * * * * * * * * *        | A C         | A A A A A A A A A A A A A A A A A A A | MATCH    |                           |
| Y IN     |             | <u> </u>                              |          |                           |
|                                              | TT -        |                                       |          |                           |
| ·/ ·/-/                                      |             |                                       | Σ        |                           |
| //                                           |             |                                       |          |                           |
|                                              | G           | $\Psi \rightarrow$                    |          |                           |
| BARRIER —/ TEMP EROS<br>A 3940+79 SEED (8 LE |             | *                                     | \        |                           |
| & SEED (8 LE                                 |             |                                       |          |                           |
| (0.08 ACRE                                   |             |                                       |          |                           |
|                                              |             | /                                     |          |                           |
| (25 LBS) —/ PERIMETER EROS                   |             |                                       |          |                           |
| 5 ACRES) BARRIER STA 394                     |             |                                       |          |                           |
| TO STA 3942+00<br>LENGTH = 122'              |             | 0                                     |          |                           |
|                                              |             |                                       | ≻Z       |                           |
|                                              |             |                                       |          |                           |
|                                              | 0           | 50′ 100′                              | 150'     | 200′                      |
|                                              |             |                                       |          |                           |
|                                              |             | SCALE IN FEET                         |          |                           |
|                                              |             |                                       |          |                           |
|                                              | F.A.P. RTE. | SECTION                               | COUNTY   | TOTAL SHEET<br>SHEETS NO. |
| TAGE 3, 3A AND 3B                            | 338         | (112 & 113) WRS-7                     | DUPAGE   | 1156 735                  |
| DUTE 59                                      |             |                                       | CONTRACT |                           |
| S STA. 3928+00 TO STA. 3942+00               |             | ILLINOIS FED. A                       |          |                           |