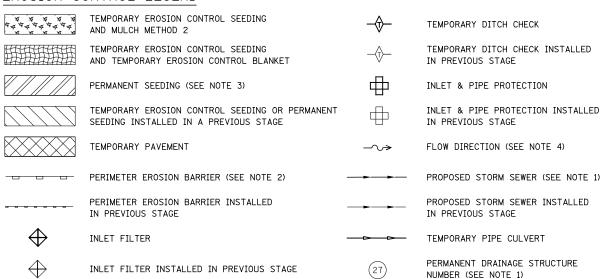

## EROSION CONTROL LEGEND

## NOTES

- 1. SEE PROPOSED DRAINAGE PLANS FOR STORM SEWER INFORMATION.
- PERIMETER EROSION BARRIER SHALL BE ERECTED ADJACENT TO R.O.W., EASEMENT, AND CONSTRUCTION LIMITS AND AS DIRECTED BY THE ENGINEER.
- 3. SEE LANDSCAPING PLANS FOR LANDSCAPING REQUIREMENTS.
- 4. SEE STAGE 3 CROSS SECTIONS FOR GRADING INFORMATION.