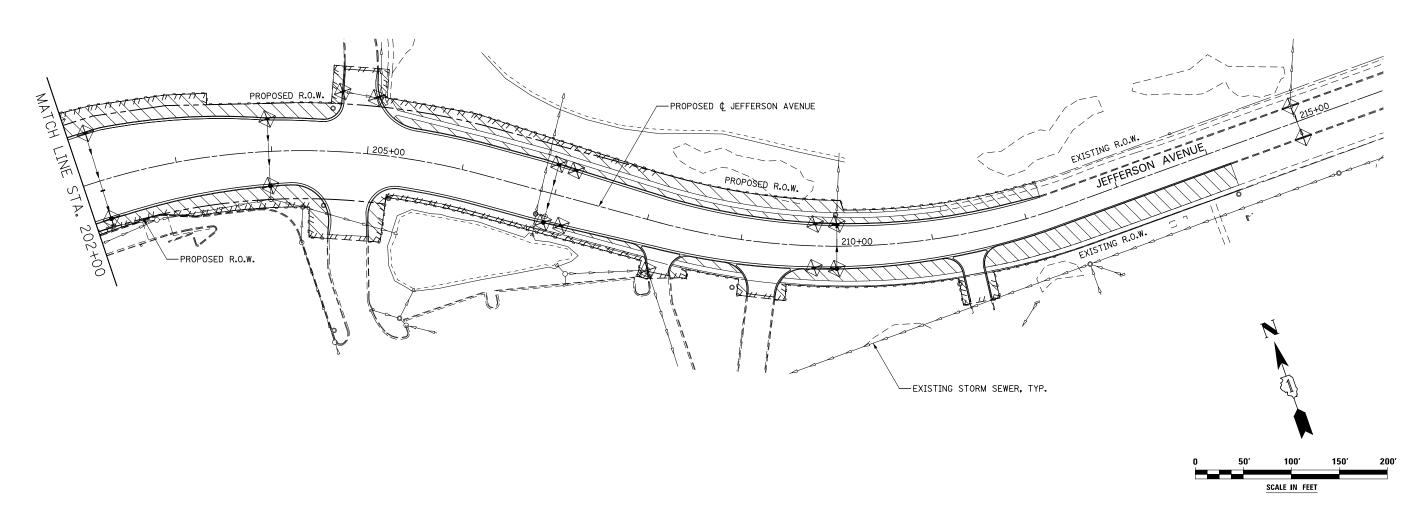

## NOTES

- 1. SEE PROPOSED DRAINAGE PLANS FOR STORM SEWER INFORMATION.
- PERIMETER EROSION BARRIER SHALL BE ERECTED ADJACENT TO R.O.W., EASEMENT, AND CONSTRUCTION LIMITS AND AS DIRECTED BY THE ENGINEER.
- 3. SEE LANDSCAPING PLANS FOR LANDSCAPING REQUIREMENTS.
- 4. SEE STAGE 3 CROSS SECTIONS FOR GRADING INFORMATION.