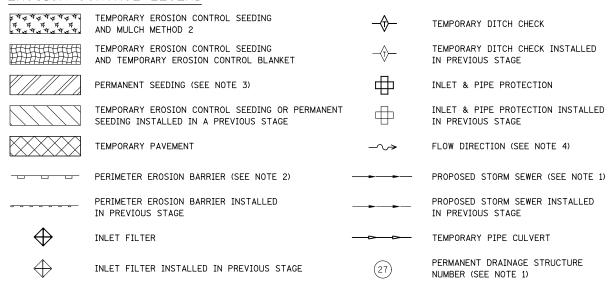

## EROSION CONTROL LEGEND

DRAWN KES

CHECKED JCM

DATE

12/14/201

REVISED

REVISED

REVISED

## NOTES

- 1. SEE PROPOSED DRAINAGE PLANS FOR STORM SEWER INFORMATION.
- 2. PERIMETER EROSION BARRIER SHALL BE ERECTED ADJACENT TO R.O.W., EASEMENT, AND CONSTRUCTION LIMITS AND AS DIRECTED BY THE ENGINEER.
- 3. SEE LANDSCAPING PLANS FOR LANDSCAPING REQUIREMENTS.