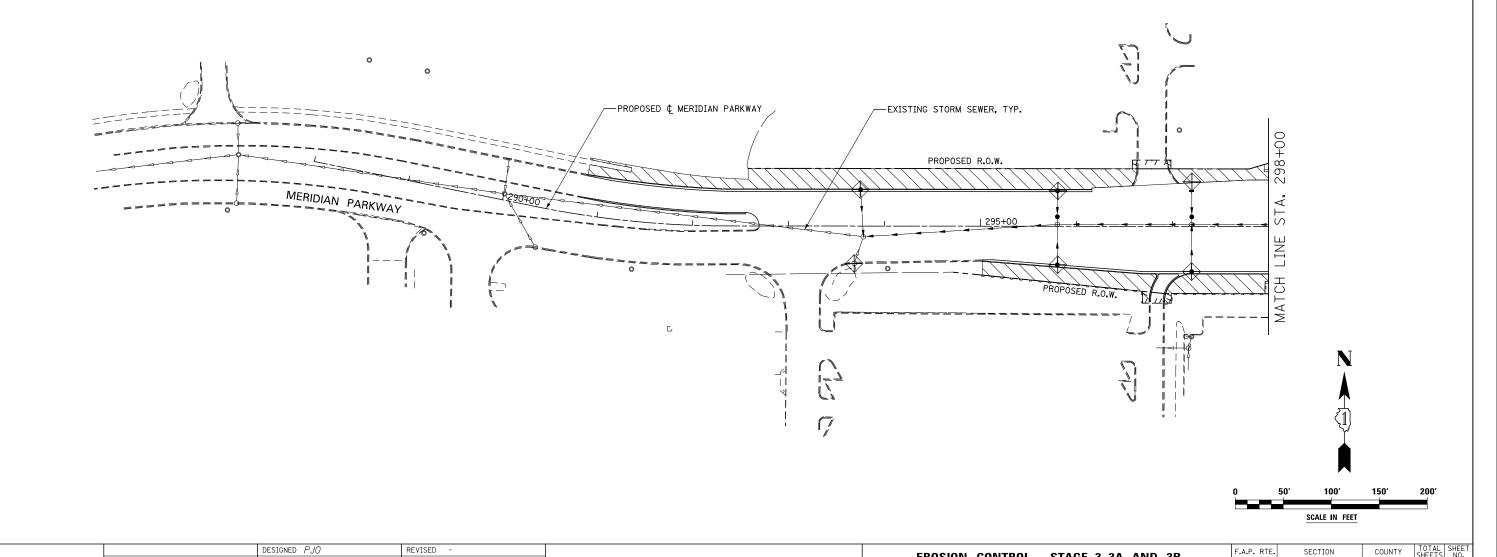

**EROSION CONTROL - STAGE 3, 3A AND 3B** 

**MERIDIAN PARKWAY** 

SCALE: AS SHOWN SHEET NO. 53 OF 70 SHEETS STA. 288+00 TO STA. 298+00

338

(112 & 113) WRS-7

DUPAGE 1156 743

CONTRACT NO. 60R30

4. SEE STAGE 3 CROSS SECTIONS FOR GRADING INFORMATION.