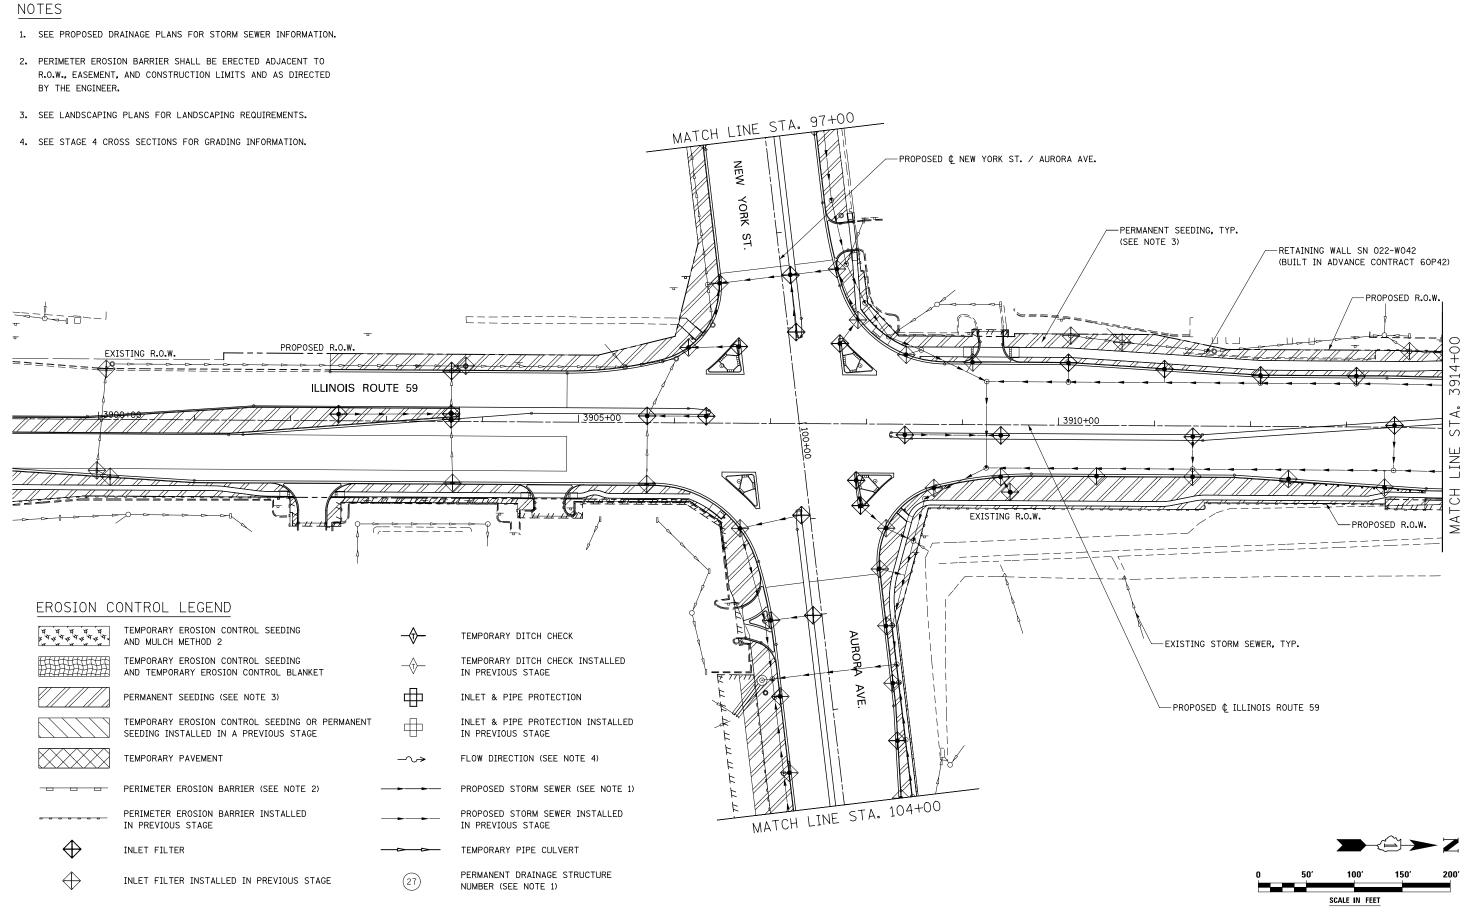

|  | designed <i>PJO</i><br>Drawn <i>KES</i> | REVISED -<br>REVISED - | STATE OF ILLINOIS            |                 | ROSION CONTROL -          |  |
|--|-----------------------------------------|------------------------|------------------------------|-----------------|---------------------------|--|
|  | CHECKED JCM                             | REVISED -              | DEPARTMENT OF TRANSPORTATION | ILLINOIS RO     |                           |  |
|  | DATE 12/14/2012                         | REVISED -              |                              | SCALE: AS SHOWN | SHEET NO. 57 OF 70 SHEETS |  |

| STAGE 4 AND 4A               | F.A.P. RTE.               | SECTION           | COUNTY   | TOTAL<br>SHEETS | SHEET<br>NO. |  |  |
|------------------------------|---------------------------|-------------------|----------|-----------------|--------------|--|--|
| OUTE 59                      | 338                       | (112 & 113) WRS-7 | DUPAGE   | 1156            | 747          |  |  |
| ,                            |                           |                   | CONTRACT | NO. 60          | DR30         |  |  |
| STA. 3900+00 TO STA. 3914+00 | ILLINOIS FED. AID PROJECT |                   |          |                 |              |  |  |