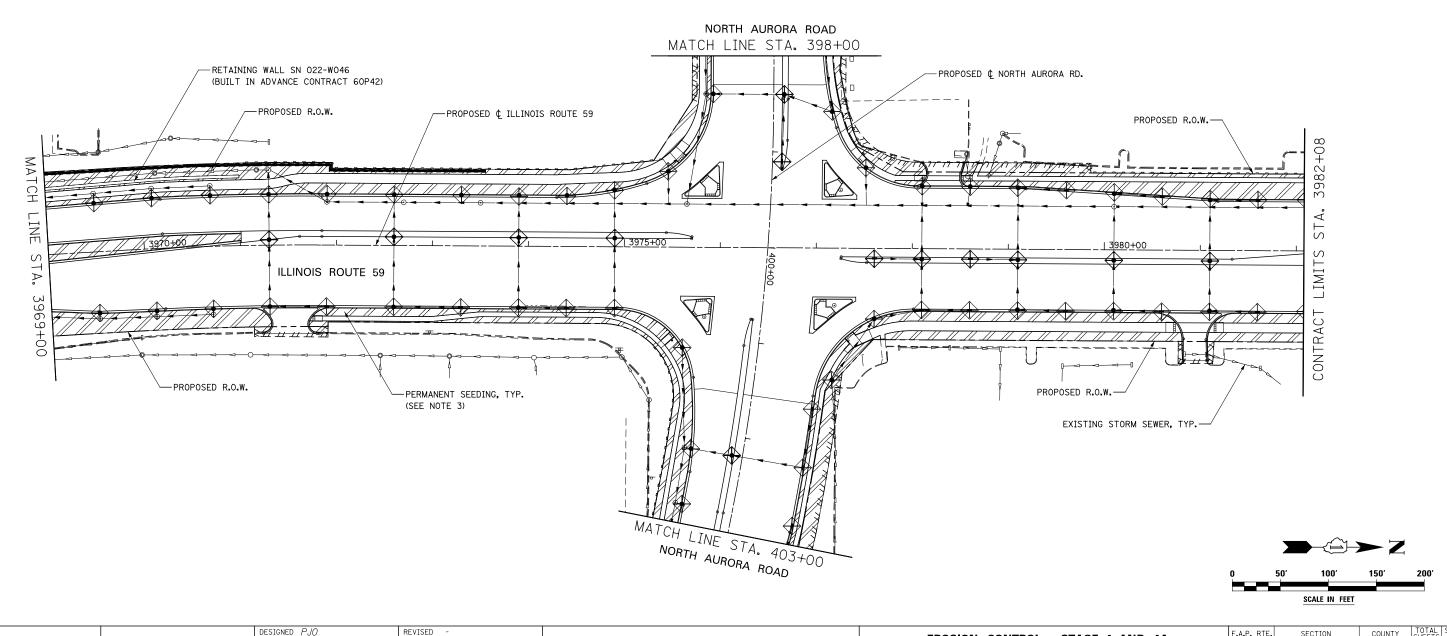

 $\oplus$ 

 $\Leftrightarrow$ 

- 1. SEE PROPOSED DRAINAGE PLANS FOR STORM SEWER INFORMATION.
- 2. PERIMETER EROSION BARRIER SHALL BE ERECTED ADJACENT TO R.O.W., EASEMENT, AND CONSTRUCTION LIMITS AND AS DIRECTED BY THE ENGINEER.
- 3. SEE LANDSCAPING PLANS FOR LANDSCAPING REQUIREMENTS.
- 4. SEE STAGE 4 CROSS SECTIONS FOR GRADING INFORMATION.

| REVISED - | STATE OF ILLINOIS                                                      | EROSION CONTROL – STAGE 4 AND 4A<br>Illinois Route 59 |  |  |  | F.A.P. RTE. | SECTION           | COUNTY                    | TOTAL | SHEET |  |  |
|-----------|------------------------------------------------------------------------|-------------------------------------------------------|--|--|--|-------------|-------------------|---------------------------|-------|-------|--|--|
| REVISED - |                                                                        |                                                       |  |  |  | 338         | (112 & 113) WRS-7 | DUPAGE                    | 1156  | 752   |  |  |
| REVISED - | DEPARTMENT OF TRANSPORTATION                                           |                                                       |  |  |  |             | CONTRACT NO. 6    |                           |       | OR30  |  |  |
| REVISED - | SCALE: AS SHOWN SHEET NO. 62 OF 70 SHEETS STA. 3969+00 TO STA. 3982+08 |                                                       |  |  |  |             |                   | ILLINOIS FED. AID PROJECT |       |       |  |  |