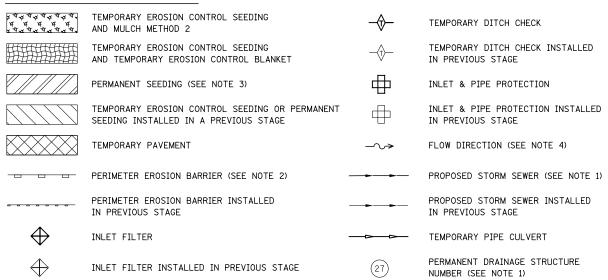

## EROSION CONTROL LEGEND

DRAWN KES

CHECKED JCM

DATE

12/14/201

REVISED

REVISED

REVISED

## NOTES

- 1. SEE PROPOSED DRAINAGE PLANS FOR STORM SEWER INFORMATION.
- 2. PERIMETER EROSION BARRIER SHALL BE ERECTED ADJACENT TO R.O.W., EASEMENT, AND CONSTRUCTION LIMITS AND AS DIRECTED BY THE ENGINEER.
- 3. SEE LANDSCAPING PLANS FOR LANDSCAPING REQUIREMENTS.
- 4. SEE STAGE 4 CROSS SECTIONS FOR GRADING INFORMATION.