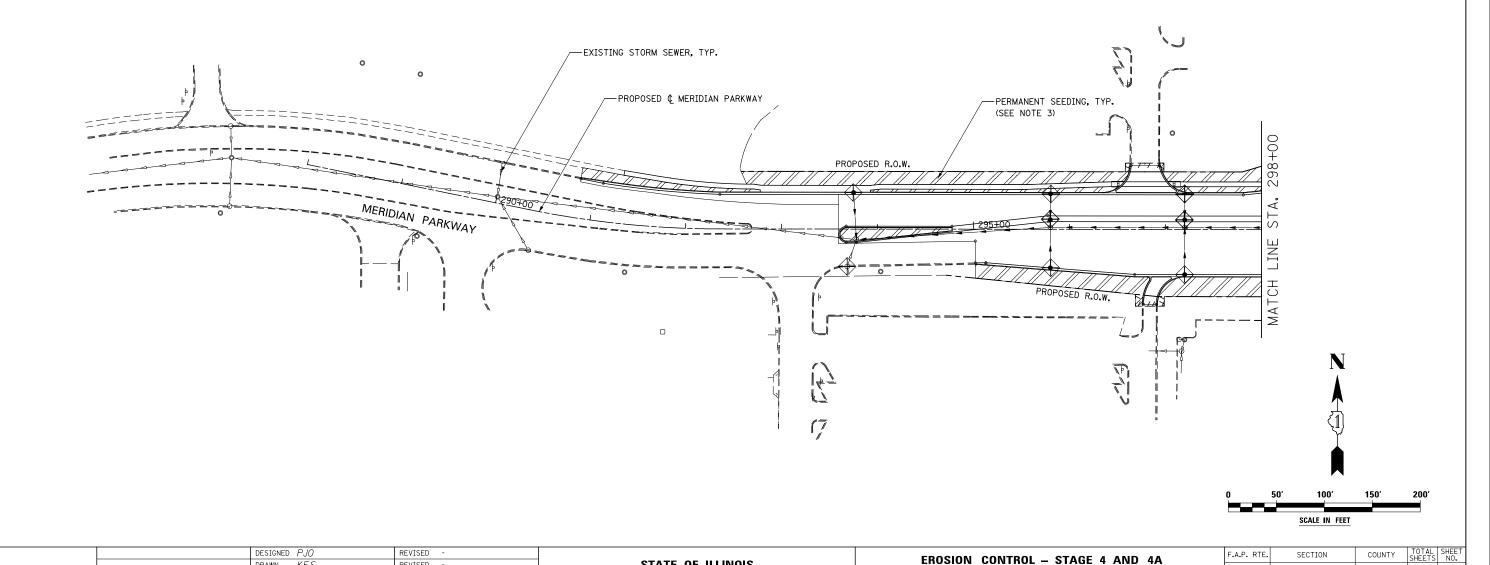

338

**MERIDIAN PARKWAY** 

SCALE: AS SHOWN SHEET NO. 67 OF 70 SHEETS STA. 288+00 TO STA. 298+00

(112 & 113) WRS-7

DUPAGE 1156 757

CONTRACT NO. 60R30

STATE OF ILLINOIS

**DEPARTMENT OF TRANSPORTATION**